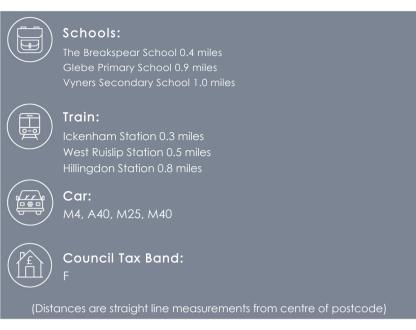

### Location

Broadacres Close is a peaceful cul-de-sac in Ickenham. Located in close proximity to Ickenham High Street which offers a superb range of fashionable shops, cafes and restaurants whilst pleasant open parkland space is closeby. Ickenham Station (Metropolitan / Piccadilly lines) is approximately half a mile providing reliable links into the City and West End. Alternatively West Ruislip Station is serviced by both tube (Central line) and train lines into Marylebone Station in just 25 minutes, with regular trains every 15 minutes. For the motorist the A40 is a short drive away providing access to Central London and the Home Counties. For families, there are a number of highly regarded schools that cater for children of all ages within close proximity including Breakspear and Vyners Senior School, along with a number of leisure facilities including Uxbridge Golf Club and Ruislip bowls club.