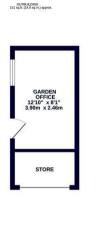

#### Outside

To the front of the property there is a paved driveway allowing off street parking for two cars. To the right there is a driveway leading to the garage and side access to the garden, offering further off road parking. To the rear there is a secluded garden for the family to enjoy, and there is access to a converted garage that now consists of an external office space.

GROUND FLOOR 562 sq.ft. (52.2 sq.m.) approx

1ST FLOOR 452 sq.ft. (42.0 sq.m.) approx.

itempt has been made to ensure the accuracy of the floorping nornamed here, measurement lows, norms and any other thems are approximate and no responsibility is taken for any error, comes and any other thems are approximate and no responsibility is taken for any error, chaser. The services, systems and appliances shown have no been tested and no guarante as to their operability or efficiency can be given.