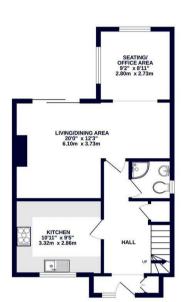

## Property

This property has been recently fully modernized, including a new kitchen, bathrooms, doors, double-glazed windows, electrical rewiring, and plumbing. Upon entering the property there is a porch and light filled hallway. To your left is a front facing modern fitted kitchen. The kitchen offers ample worktop space, a selection of lower and eye level units, and is equipped with fitted appliances. Moving to the rear of the property there an excellent size reception room that is spacious enough for a comfortable living area, a dining area, and a further seating/office area. From here there are patio door leading out to the garden. Completing the downstairs accommodation there is the benefit of a fully tiled shower room. On the first floor there are three double bedrooms all with fitted cupboard space. Finally, there is the modern family bathroom.

GROUND FLOOR 562 sq.ft. (52.2 sq.m.) approx

1ST FLOOR 452 sq.ft. (42.0 sq.m.) approx.

itempt has been made to ensure the accuracy of the floorping nornamed here, measurement lows, norms and any other thems are approximate and no responsibility is taken for any error, comes and any other thems are approximate and no responsibility is taken for any error, chaser. The services, systems and appliances shown have no been tested and no guarante as to their operability or efficiency can be given.