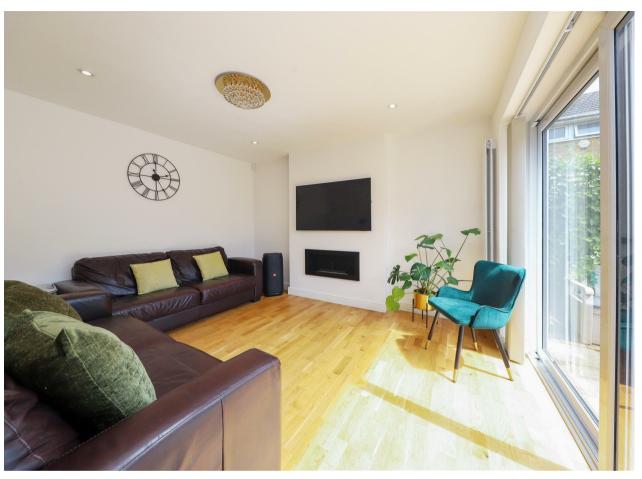

## Property

This property has been recently fully modernized, including a new kitchen, bathrooms, doors, double-glazed windows, electrical rewiring, and plumbing. Upon entering the property there is a porch and light filled hallway. To your left is a front facing modern fitted kitchen. The kitchen offers ample worktop space, a selection of lower and eye level units, and is equipped with fitted appliances. Moving to the rear of the property there an excellent size reception room that is spacious enough for a comfortable living area, a dining area, and a further seating/office area. From here there are patio door leading out to the garden. Completing the downstairs accommodation there is the benefit of a fully tiled shower room. On the first floor there are three double bedrooms all with fitted cupboard space. Finally, there is the modern family bathroom.