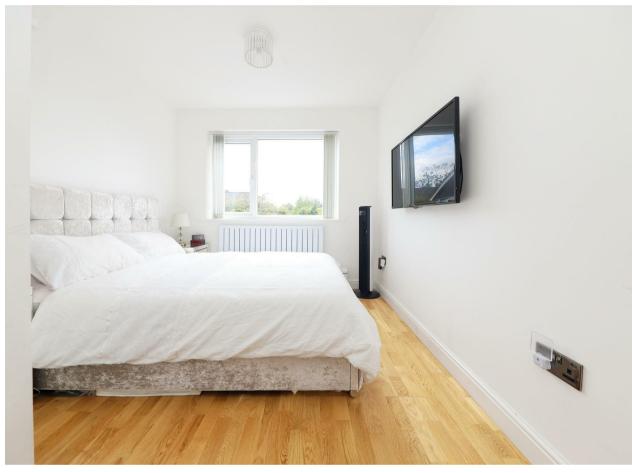

## Property

This property has been recently fully modernized, including a new kitchen, bathrooms, doors, double-glazed windows, electrical rewiring, and plumbing. Upon entering the property there is a porch and light filled hallway. To your left is a front facing modern fitted kitchen. The kitchen offers ample worktop space, a selection of lower and eye level units, and is equipped with fitted appliances. Moving to the rear of the property there an excellent size reception room that is spacious enough for a comfortable living area, a dining area, and a further seating/office area. From here there are patio door leading out to the garden. Completing the downstairs accommodation there is the benefit of a fully tiled shower room. On the first floor there are three double bedrooms all with fitted cupboard space. Finally, there is the modern family bathroom.