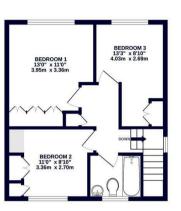

## Property

This property has been recently fully modernized, including a new kitchen, bathrooms, doors, double-glazed windows, electrical rewiring, and plumbing. Upon entering the property there is a porch and light filled hallway. To your left is a front facing modern fitted kitchen. The kitchen offers ample worktop space, a selection of lower and eye level units, and is equipped with fitted appliances. Moving to the rear of the property there an excellent size reception room that is spacious enough for a comfortable living area, a dining area, and a further seating/office area. From here there are patio door leading out to the garden. Completing the downstairs accommodation there is the benefit of a fully tiled shower room. On the first floor there are three double bedrooms all with fitted cupboard space. Finally, there is the modern family bathroom.

GROUND FLOOR 562 sq.ft. (52.2 sq.m.) approx

1ST FLOOR 452 sq.ft. (42.0 sq.m.) approx.

itempt has been made to ensure the accuracy of the floorping nornamed here, measurement lows, norms and any other thems are approximate and no responsibility is taken for any error, comes and any other thems are approximate and no responsibility is taken for any error, chaser. The services, systems and appliances shown have no been tested and no guarante as to their operability or efficiency can be given.