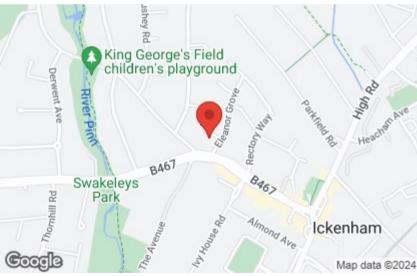

### Location

Broadacres Close is a peaceful cul-de-sac in Ickenham. Located in close proximity to Ickenham High Street which offers a superb range of fashionable shops, cafes and restaurants whilst pleasant open parkland space is closeby. Ickenham Station (Metropolitan / Piccadilly lines) is approximately half a mile providing reliable links into the City and West End. Alternatively West Ruislip Station is serviced by both tube (Central line) and train lines into Marylebone Station in just 25 minutes, with regular trains every 15 minutes. For the motorist the A40 is a short drive away providing access to Central London and the Home Counties. For families, there are a number of highly regarded schools that cater for children of all ages within close proximity including Breakspear and Vyners Senior School, along with a number of leisure facilities including Uxbridge Golf Club and Ruislip bowls club.