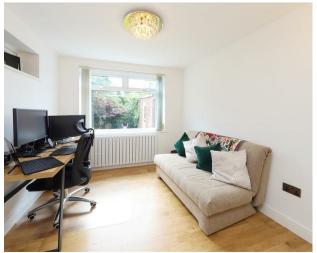

## Property

This property has been recently fully modernized, including a new kitchen, bathrooms, doors, double-glazed windows, electrical rewiring, and plumbing. Upon entering the property there is a porch and light filled hallway. To your left is a front facing modern fitted kitchen. The kitchen offers ample worktop space, a selection of lower and eye level units, and is equipped with fitted appliances. Moving to the rear of the property there an excellent size reception room that is spacious enough for a comfortable living area, a dining area, and a further seating/office area. From here there are patio door leading out to the garden. Completing the downstairs accommodation there is the benefit of a fully tiled shower room. On the first floor there are three double bedrooms all with fitted cupboard space. Finally, there is the modern family bathroom.