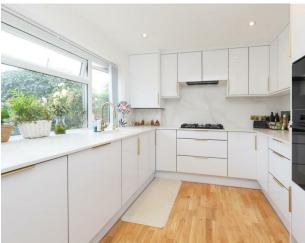

## Property

This property has been recently fully modernized, including a new kitchen, bathrooms, doors, double-glazed windows, electrical rewiring, and plumbing. Upon entering the property there is a porch and light filled hallway. To your left is a front facing modern fitted kitchen. The kitchen offers ample worktop space, a selection of lower and eye level units, and is equipped with fitted appliances. Moving to the rear of the property there an excellent size reception room that is spacious enough for a comfortable living area, a dining area, and a further seating/office area. From here there are patio door leading out to the garden. Completing the downstairs accommodation there is the benefit of a fully tiled shower room. On the first floor there are three double bedrooms all with fitted cupboard space. Finally, there is the modern family bathroom.