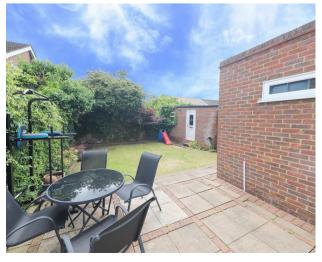

#### Outside

To the front of the property there is a paved driveway allowing off street parking for two cars. To the right there is a driveway leading to the garage and side access to the garden, offering further off road parking. To the rear there is a secluded garden for the family to enjoy, and there is access to a converted garage that now consists of an external office space.