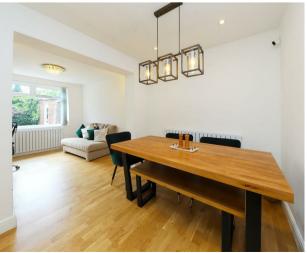

## Property

This property has been recently fully modernized, including a new kitchen, bathrooms, doors, double-glazed windows, electrical rewiring, and plumbing. Upon entering the property there is a porch and light filled hallway. To your left is a front facing modern fitted kitchen. The kitchen offers ample worktop space, a selection of lower and eye level units, and is equipped with fitted appliances. Moving to the rear of the property there an excellent size reception room that is spacious enough for a comfortable living area, a dining area, and a further seating/office area. From here there are patio door leading out to the garden. Completing the downstairs accommodation there is the benefit of a fully tiled shower room. On the first floor there are three double bedrooms all with fitted cupboard space. Finally, there is the modern family bathroom.