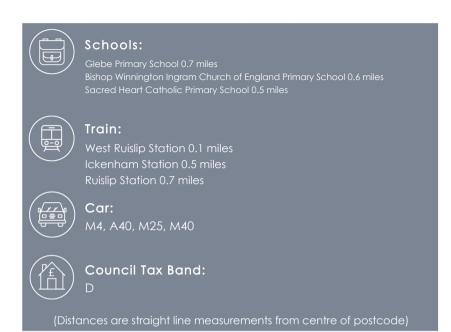

#### Location

Walsham Court is within a two minute walk to West Ruislip Station, serviced by both tube (Central line) and train lines into Marylebone Station in just 25 minutes, with regular trains every 15 minutes. also Ickenham (Metropolitan/Piccadilly lines) For the motorist the A40 is a short drive away providing access to Central London and the Home Counties. The apartment is set within the stunning and relatively new prestigious Ickenham Park development located in the Heart of Ickenham Village offering easy access to local shops and restaurants. There are a number of highly regarded local schools for all ages within walking distance.