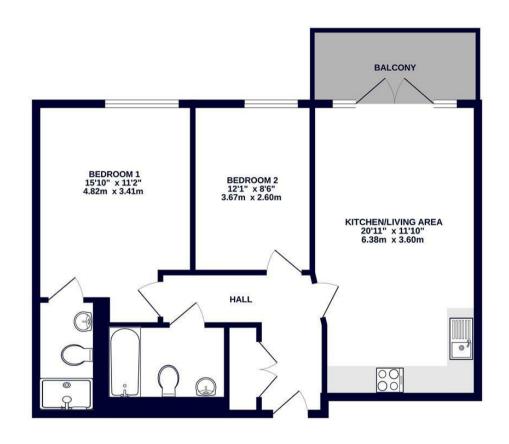

### 1ST FLOOR 671 sq.ft. (62.3 sq.m.) approx.

TOTAL FLOOR AREA: 671 sq.ft. (62.3 sq.m.) approx.

Whist every attempt has been made to ensure the accuracy of the floorplan contained here, measurements of doors, windows, rooms and any other times are approximate and no responsibility is taken for any error, omission or mis-statement. This plain is for illustrative purposes only and should be used as such by any prospective purchase. The plain is for illustrative purposes only and should be used as such by any prospective purchase. The same is particularly of efficiency on the other states.