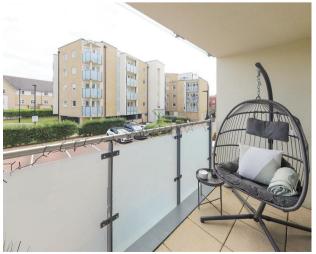

#### Property

As you enter this well presented first floor apartment, you are met by an airy entrance hall. To the left of the property is a large storage cupboard and a tiled bathroom. To the centre of the property there are two great sized bedrooms, one with the luxury of an en-suite bathroom. As you make your way down the hall you enter into the open planned living, dining and kitchen area, perfect for entertaining guests. Opening the French doors located in the living room takes you out onto a private balcony, great for summer nights.