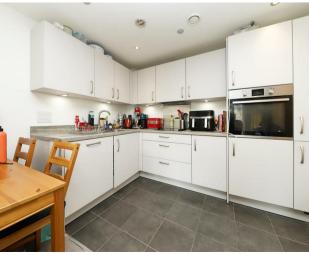

#### Property

As you enter this well presented first floor apartment, you are met by an airy entrance hall. To the left of the property is a large storage cupboard and a tiled bathroom. To the centre of the property there are two great sized bedrooms, one with the luxury of an en-suite bathroom. As you make your way down the hall you enter into the open planned living, dining and kitchen area, perfect for entertaining guests. Opening the French doors located in the living room takes you out onto a private balcony, great for summer nights.