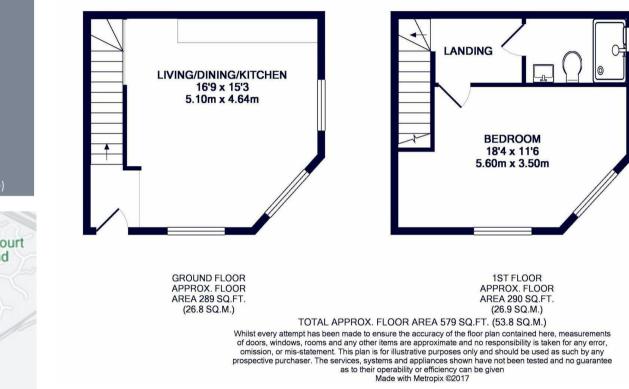

#### Property

This charming and character filled development is peacefully nestled in the heart of Ickenham and is surrounded by beautiful scenery, parkland and village life. Winston House is a collection of 6 one bedrooms mews style homes comprising of a kitchen/living space downstairs with the kitchen having fitted appliances of a high standard. Stairs head upwards to a landing space where you have access to the fully tiled bathroom full of high specification units and the large double bedroom.