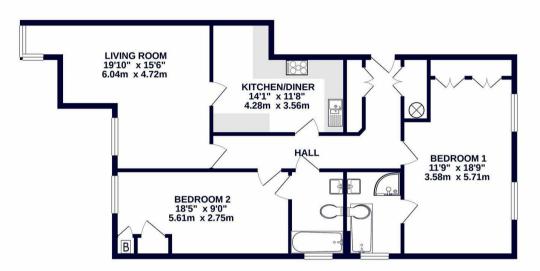

#### 2ND FLOOR 1049 sq.ft. (97.5 sq.m.) approx.

White every attempt has been mode to prove the accuracy of the florgitude contained here, measurement of dones, unshape. The second se