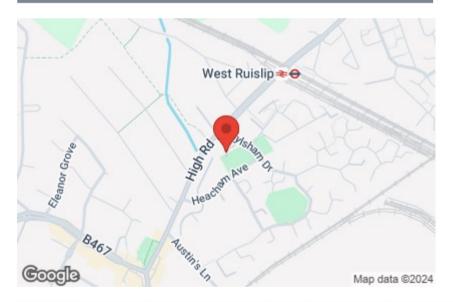

#### Location

This property is located footsteps from the village which offers a superb range of fashionable shops, cafes and restaurants whilst the pleasant open space of King George V playing field are a short stroll away. Ickenham station (Metropolitan/Piccadilly lines) is a short walk away providing reliable links into the City and West End. Closer still is West Ruislip station is serviced by both tube (Central line) and train lines into Marylebone Station in just 25 minutes, with regular trains every 15 minutes. For the motorist the A40 is a short drive away providing access to Central London and the Home Counties.

## 

F

Train:

West Ruislip Station 0.1 miles Ickenham Station 0.5 miles Ruislip Station 0.7 miles

) Car: M4, A40, M25, M40

Council Tax Band:

(Distances are straight line measurements from centre of postcode)