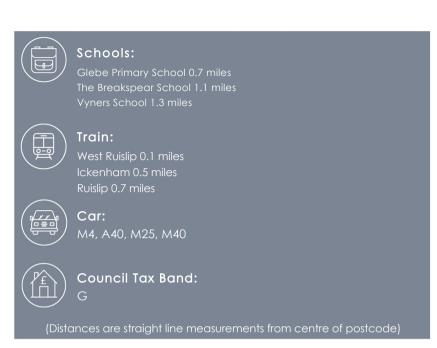

#### Location

Truesdales is tucked away in a peaceful road, located a short walk away from Ickenham village which offers a superb range of fashionable shops, cafes and restaurants. West Ruislip Station is a 5 minute walk away and is serviced by both tube (Central line) and train lines into Marylebone Station via Chiltern Railways. Ickenham Station (Metropolitan/Piccadilly lines) is close by and provides reliable links into the City and West End. For the motorist the A40 is a short drive away providing access to Central London, Oxford, Heathrow and Watford, For families, there are a number of highly regarded schools including Breakspear Infant and Juniors and Vyners Senior School, along with a number of leisure facilities including Uxbridge Golf Club and Ruislip Bowls Club. Truesdales is in an ideal location for those seeking convenience and connections to London.