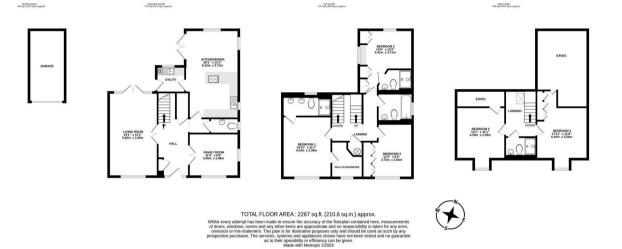

## **Property**

As you enter the home, you are greeted by a welcoming entrance hall. The ground floor features a family room, a light-filled double aspect living room, a downstairs W/C, an open-plan kitchen and dining area with ample countertop space, and a utility room with access to the garden. On the first floor, there are three double bedrooms, all with fitted wardrobes. Bedroom one has the benefit of an ensuite and walk-in-wardrobe, and bedroom two also has an en-suite. There is a further family bathroom accessible from the landing. The second floor offers two additional bedrooms, another family bathroom, and plenty of eaves storage space.

### Outside

This property features off-street parking and a garage to the rear of the property both accessible from the left hand side of the house. At the rear, you'll find a manageable private garden with an additional patio area, perfect for summer entertaining.