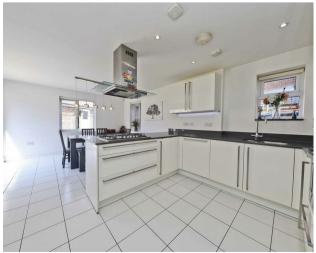

## **Property**

As you enter the home, you are greeted by a welcoming entrance hall. The ground floor features a family room, a light-filled double aspect living room, a downstairs W/C, an open-plan kitchen and dining area with ample countertop space, and a utility room with access to the garden. On the first floor, there are three double bedrooms, all with fitted wardrobes. Bedroom one has the benefit of an ensuite and walk-in-wardrobe, and bedroom two also has an en-suite. There is a further family bathroom accessible from the landing. The second floor offers two additional bedrooms, another family bathroom, and plenty of eaves storage space.