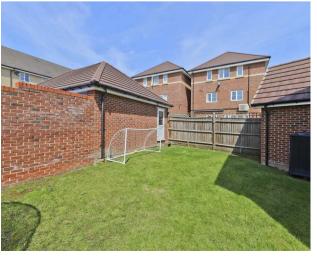

### Outside

This property features off-street parking and a garage to the rear of the property both accessible from the left hand side of the house. At the rear, you'll find a manageable private garden with an additional patio area, perfect for summer entertaining.