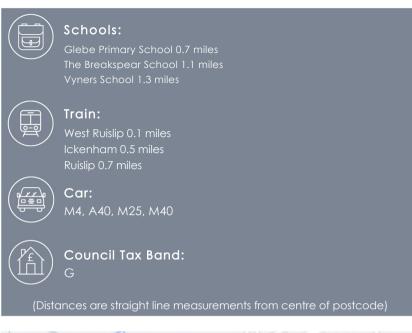

#### Location

Truesdales is tucked away in a peaceful road, located a short walk away from Ickenham village which offers a superb range of fashionable shops, cafes and restaurants. West Ruislip Station is a 5 minute walk away and is serviced by both tube (Central line) and train lines into Marylebone Station via Chiltern Railways. Ickenham Station (Metropolitan/Piccadilly lines) is close by and provides reliable links into the City and West End. For the motorist the A40 is a short drive away providing access to Central London, Oxford, Heathrow and Watford, For families, there are a number of highly regarded schools including Breakspear Infant and Juniors and Vyners Senior School, along with a number of leisure facilities including Uxbridge Golf Club and Ruislip Bowls Club. Truesdales is in an ideal location for those seeking convenience and connections to London.