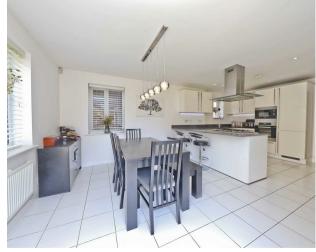

## **Property**

As you enter the home, you are greeted by a welcoming entrance hall. The ground floor features a family room, a light-filled double aspect living room, a downstairs W/C, an open-plan kitchen and dining area with ample countertop space, and a utility room with access to the garden. On the first floor, there are three double bedrooms, all with fitted wardrobes. Bedroom one has the benefit of an ensuite and walk-in-wardrobe, and bedroom two also has an en-suite. There is a further family bathroom accessible from the landing. The second floor offers two additional bedrooms, another family bathroom, and plenty of eaves storage space.