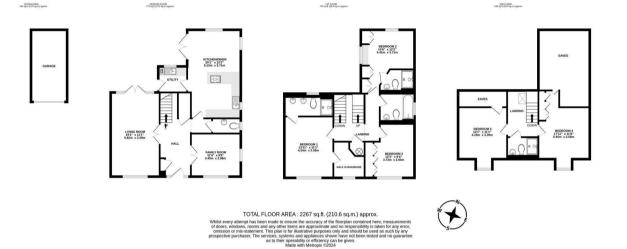

## **Property**

As you enter the home, you are greeted by a welcoming entrance hall. The ground floor features a family room, a light-filled double aspect living room, a downstairs W/C, an open-plan kitchen and dining area with ample countertop space, and a utility room with access to the garden. On the first floor, there are three double bedrooms, all with fitted wardrobes. Bedroom one has the benefit of an ensuite and walk-in-wardrobe, and bedroom two also has an en-suite. There is a further family bathroom accessible from the landing. The second floor offers two additional bedrooms, another family bathroom, and plenty of eaves storage space.

### Outside

This property features off-street parking and a garage to the rear of the property both accessible from the left hand side of the house. At the rear, you'll find a manageable private garden with an additional patio area, perfect for summer entertaining.