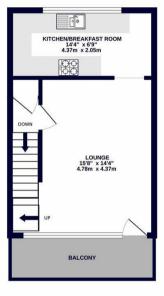

## **Property**

As you enter this two bedroom maisonette you are welcomed by a bright and airy living/dining area, this offers a great space for entertaining guests with the added bonus of direct access to the private balcony. To the rear of the property is the well presented fitted kitchen offering ample storage and worktop space along with the added luxury of new white goods. Proceeding upstairs directly in front of you is the newly refurbished bathroom. To the rear of the property is the second bedroom which is fantastic in size offering plenty of space for a double bed and a wardrobe. The master bedroom is at the front off the property which is a fantastic size offering lovely views of the surrounding communal grounds.

### Outside

There is a private balcony accessed from the lounge via a patio door which overlooks well maintained communal gardens. There is also the added benefit of a large garage to the rear of the property.

TOTAL FLOOR AREA: 739 sq.ft. (68.7 sq.m.) approx.

Whitst every attempt has been made is sust the accuracy of the floogran contained here, measurement of doors, windows, rooms and any other terms are approximate and no responsibility is taken for any error, prospective purchaser. The services, systems and applicates shown have not been tested and no guarante as to their operations you of efficiency can be given.