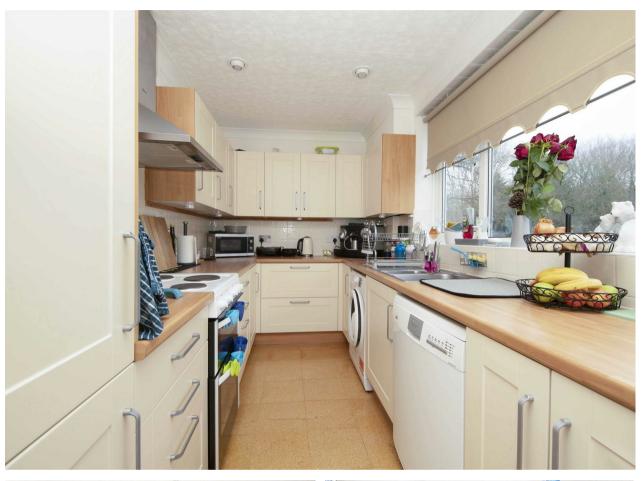

## **Property**

As you enter this two bedroom maisonette you are welcomed by a bright and airy living/dining area, this offers a great space for entertaining guests with the added bonus of direct access to the private balcony. To the rear of the property is the well presented fitted kitchen offering ample storage and worktop space along with the added luxury of new white goods. Proceeding upstairs directly in front of you is the newly refurbished bathroom. To the rear of the property is the second bedroom which is fantastic in size offering plenty of space for a double bed and a wardrobe. The master bedroom is at the front off the property which is a fantastic size offering lovely views of the surrounding communal grounds.