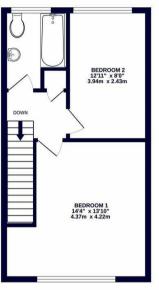

## **Property**

As you enter this two bedroom maisonette you are welcomed by a bright and airy living/dining area, this offers a great space for entertaining guests with the added bonus of direct access to the private balcony. To the rear of the property is the well presented fitted kitchen offering ample storage and worktop space along with the added luxury of new white goods. Proceeding upstairs directly in front of you is the newly refurbished bathroom. To the rear of the property is the second bedroom which is fantastic in size offering plenty of space for a double bed and a wardrobe. The master bedroom is at the front off the property which is a fantastic size offering lovely views of the surrounding communal grounds.

TOTAL FLOOR AREA: 739 sq.ft. (68.7 sq.m.) approx.

Whitst every attempt has been made is sust the accuracy of the floogran contained here, measurement of doors, windows, rooms and any other terms are approximate and no responsibility is taken for any error, prospective purchaser. The services, systems and applicates shown have not been tested and no guarante as to their operations you of efficiency can be given.