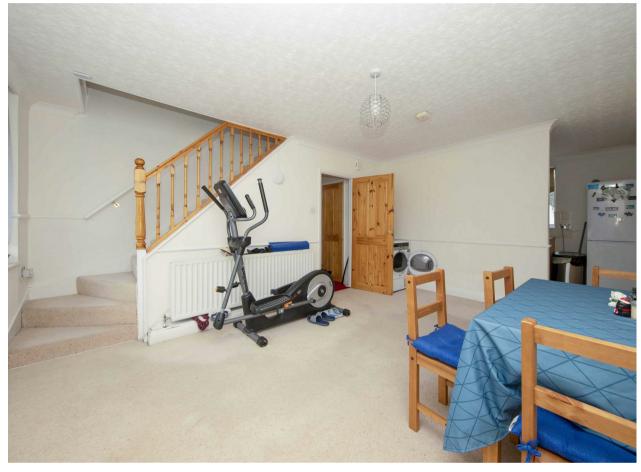

## **Property**

As you enter this two bedroom maisonette you are welcomed by a bright and airy living/dining area, this offers a great space for entertaining guests with the added bonus of direct access to the private balcony. To the rear of the property is the well presented fitted kitchen offering ample storage and worktop space along with the added luxury of new white goods. Proceeding upstairs directly in front of you is the newly refurbished bathroom. To the rear of the property is the second bedroom which is fantastic in size offering plenty of space for a double bed and a wardrobe. The master bedroom is at the front off the property which is a fantastic size offering lovely views of the surrounding communal grounds.

### Outside

There is a private balcony accessed from the lounge via a patio door which overlooks well maintained communal gardens. There is also the added benefit of a large garage to the rear of the property.