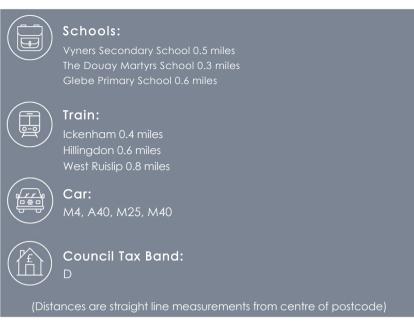

#### Location

Milton Road is a quiet tree lined road and one of the most prestigious roads in Ickenham. Located in close proximity to Ickenham High Street and it's selection of shops, cafes, restaurants and schools. West Ruislip and Ickenham tube stations are nearby offering easy access into central London via the Central and Metropolitan / Piccadilly lines. The house is conveniently located to the A40 with it's access into London and the Home Counties.