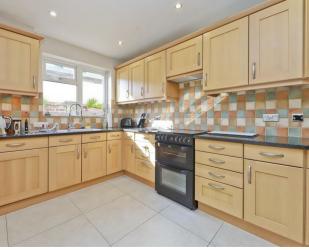

### Property

As you enter this family home, you are first met by an entrance porch. Conveniently, directly to the right of the porch is a w/c. You then enter into a light filled reception room with a feature fireplace and access to the kitchen. To the rear of the home is the fitted kitchen/breakfast room. The kitchen comes equipped with integrated appliances, ample worktop and storage space, and the convenience of a utility room, which houses the boiler. You can access the garden from the breakfast room and utility. To the left of the home, there are two further spacious living rooms, and a dining room that opens up to the garden. On the first floor, there are four double bedrooms, all with the luxury of fitted wardrobes, and the double aspect master bedroom benefiting from an en-suite. There is also a tiled family bathroom located off of the landing.