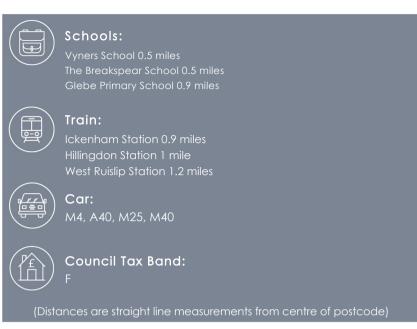

#### Location

Located on Thornhill Road this property is footsteps from the village which offers a superb range of fashionable shops, cafes and restaurants. Ickenham Station offers the Metropolitan and Piccadilly lines and is a short walk away providing reliable links into the City and West End. Alternatively West Ruislip station is serviced by both tube (Central line) and train lines into Marylebone Station in just 25 minutes, with regular trains every 15 minutes. For the motorist the A40 is a short drive away and provides access to Central London and the Home Counties. For families, there are a number of highly regarded schools including Breakspear Infant and Juniors and Vyners and Douay Martyrs Senior School's, along with a number of leisure facilities including Uxbridge Golf Club, Ruislip bowls club and Fusion Gym and Swimming pool at Hillingdon Leisure Centre.