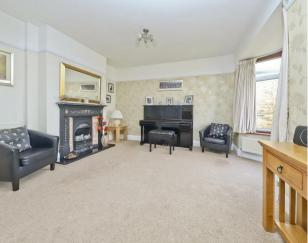

### Property

As you enter this family home, you are first met by an entrance porch. Conveniently, directly to the right of the porch is a w/c. You then enter into a light filled reception room with a feature fireplace and access to the kitchen. To the rear of the home is the fitted kitchen/breakfast room. The kitchen comes equipped with integrated appliances, ample worktop and storage space, and the convenience of a utility room, which houses the boiler. You can access the garden from the breakfast room and utility. To the left of the home, there are two further spacious living rooms, and a dining room that opens up to the garden. On the first floor, there are four double bedrooms, all with the luxury of fitted wardrobes, and the double aspect master bedroom benefiting from an en-suite. There is also a tiled family bathroom located off of the landing.