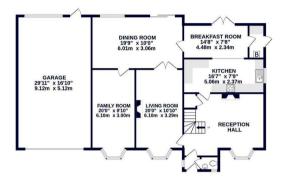

### Property

As you enter this family home, you are first met by an entrance porch. Conveniently, directly to the right of the porch is a w/c. You then enter into a light filled reception room with a feature fireplace and access to the kitchen. To the rear of the home is the fitted kitchen/breakfast room. The kitchen comes equipped with integrated appliances, ample worktop and storage space, and the convenience of a utility room, which houses the boiler. You can access the garden from the breakfast room and utility. To the left of the home, there are two further spacious living rooms, and a dining room that opens up to the garden. On the first floor, there are four double bedrooms, all with the luxury of fitted wardrobes, and the double aspect master bedroom benefiting from an en-suite. There is also a tiled family bathroom located off of the landing.

GROUND FLOOR 1688 sq.ft. (156.8 sq.m.) approx. 1ST FLOOR 724 sq.ft. (67.3 sq.m.) approx.

TOTAL FLOOR AREA: 2422sq.ft. (225.0 sq.m.) approx.

Whilst every attempts has been made to sense the accuracy of the floopian contained here, measurement of doors, windows, rooms and any other terms are approximate and no responsibility is taken for any error, omission or mis-sensement. This pairs in of influentive purposes only and should be used as such by any prospective purchaser. The sense is not instantive purpose only and should be used as such by any prospective purchaser. The sense is not instantive purpose only and should be used as such by any prospective purchaser. The sense is not the proposition of efficiency can be given.