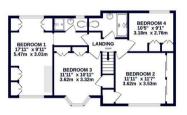

### Property

As you enter this family home, you are first met by an entrance porch. Conveniently, directly to the right of the porch is a w/c. You then enter into a light filled reception room with a feature fireplace and access to the kitchen. To the rear of the home is the fitted kitchen/breakfast room. The kitchen comes equipped with integrated appliances, ample worktop and storage space, and the convenience of a utility room, which houses the boiler. You can access the garden from the breakfast room and utility. To the left of the home, there are two further spacious living rooms, and a dining room that opens up to the garden. On the first floor, there are four double bedrooms, all with the luxury of fitted wardrobes, and the double aspect master bedroom benefiting from an en-suite. There is also a tiled family bathroom located off of the landing.

GROUND FLOOR 1688 sq.ft. (156.8 sq.m.) approx. 1ST FLOOR 724 sq.ft. (67.3 sq.m.) approx.

TOTAL FLOOR AREA: 2422sq.ft. (225.0 sq.m.) approx.

Whilst every attempts has been made to sense the accuracy of the floopian contained here, measurement of doors, windows, rooms and any other terms are approximate and no responsibility is taken for any error, omission or mis-sensement. This pairs in of influentive purposes only and should be used as such by any prospective purchaser. The sense is not instantive purpose only and should be used as such by any prospective purchaser. The sense is not instantive purpose only and should be used as such by any prospective purchaser. The sense is not the proposition of efficiency can be given.