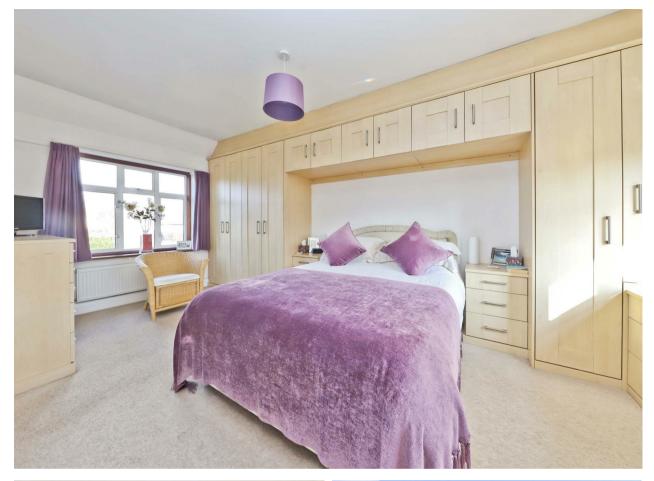

### Property

As you enter this family home, you are first met by an entrance porch. Conveniently, directly to the right of the porch is a w/c. You then enter into a light filled reception room with a feature fireplace and access to the kitchen. To the rear of the home is the fitted kitchen/breakfast room. The kitchen comes equipped with integrated appliances, ample worktop and storage space, and the convenience of a utility room, which houses the boiler. You can access the garden from the breakfast room and utility. To the left of the home, there are two further spacious living rooms, and a dining room that opens up to the garden. On the first floor, there are four double bedrooms, all with the luxury of fitted wardrobes, and the double aspect master bedroom benefiting from an en-suite. There is also a tiled family bathroom located off of the landing.