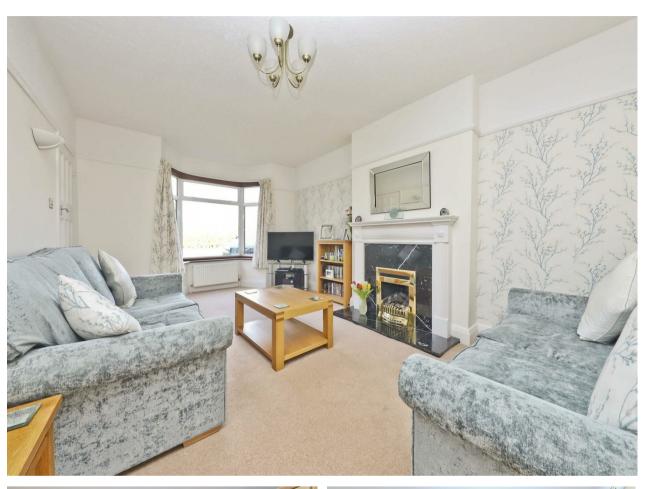

### Property

As you enter this family home, you are first met by an entrance porch. Conveniently, directly to the right of the porch is a w/c. You then enter into a light filled reception room with a feature fireplace and access to the kitchen. To the rear of the home is the fitted kitchen/breakfast room. The kitchen comes equipped with integrated appliances, ample worktop and storage space, and the convenience of a utility room, which houses the boiler. You can access the garden from the breakfast room and utility. To the left of the home, there are two further spacious living rooms, and a dining room that opens up to the garden. On the first floor, there are four double bedrooms, all with the luxury of fitted wardrobes, and the double aspect master bedroom benefiting from an en-suite. There is also a tiled family bathroom located off of the landing.