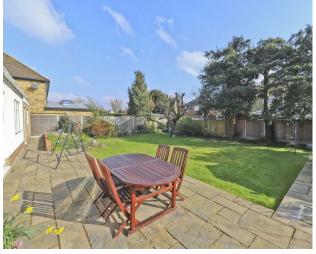

#### Outside

To the front of this detached home, there is large paved driveway providing ample off street parking. There is also the benefit of a substantial garage, with room for additional parking or storage. There is excellent potential to convert the garage into further living space (STPP). To the rear, there is a secluded landscaped garden, boarded by mature shrubbery and trees. There is also a patio area, with space for garden furniture, making it the perfect place to entertain in the summer months.