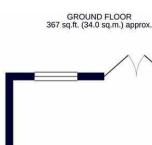

1ST FLOOR 357 sq.ft. (33.1 sq.m.) approx.

TOTAL FLOOR AREA: 723 sq.ft. (67.2 sq.m.) approx.

01895 547 011

27-29 Swakeleys Road, Ickenham, Middlesex, UB10 8DF

ickenham@coopersresidential.co.uk

CoopersResidential.co.uk