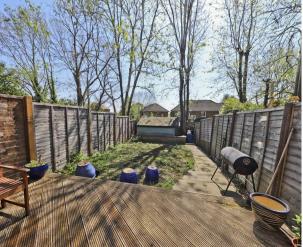

#### Outside

To the front of the property you have got an allocated parking space and parking on the road is also ample along the street for visitors to the property. As you walk to the property you are welcomed by a green space to the front of the property with a pathway to the front entrance. You also have a separate private storage unit on the left side of the front attached to the property. As you enter the rear garden you have a sizable decking area to enjoy in the summer months. You then step down onto the large lawn area which is a great space. Finally you enter the rear section of the garden currently used for outdoor storage.