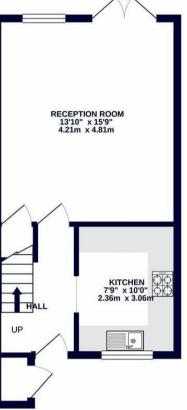

### **Property**

This two bedroom property is a fantastic starting home or for someone looking for their first freehold property in a peaceful cul de sac. As you enter the property you are welcomed by an abundance of light coming in from both the living room and kitchen area. The kitchen on your right hand side is well presented with a great amount of storage and worktop space. As you walk through to the rear of the property you are welcomed by a family area with your dining and living space. As you go upstairs you are met with a good size family bathroom directly in front of you. To the right of the landing are both bedrooms, the sizable master bedroom allows for a good amount of storage and living space in the room. The second bedroom is again a double bedroom with fantastic usable space.

1ST FLOOR 357 sq.ft. (33.1 sq.m.) approx.

TOTAL FLOOR AREA: 723 sq.ft. (67.2 sq.m.) approx.

01895 547 011

27-29 Swakeleys Road, Ickenham, Middlesex, UB10 8DF

ickenham@coopersresidential.co.uk

CoopersResidential.co.uk