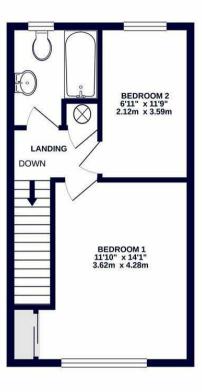

### **Property**

This two bedroom property is a fantastic starting home or for someone looking for their first freehold property in a peaceful cul de sac. As you enter the property you are welcomed by an abundance of light coming in from both the living room and kitchen area. The kitchen on your right hand side is well presented with a great amount of storage and worktop space. As you walk through to the rear of the property you are welcomed by a family area with your dining and living space. As you go upstairs you are met with a good size family bathroom directly in front of you. To the right of the landing are both bedrooms, the sizable master bedroom allows for a good amount of storage and living space in the room. The second bedroom is again a double bedroom with fantastic usable space.

1ST FLOOR 357 sq.ft. (33.1 sq.m.) approx.

TOTAL FLOOR AREA: 723 sq.ft. (67.2 sq.m.) approx.

01895 547 011

27-29 Swakeleys Road, Ickenham, Middlesex, UB10 8DF

ickenham@coopersresidential.co.uk

CoopersResidential.co.uk