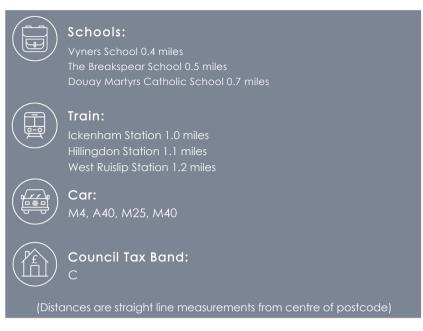

#### Location

Gell Close is a quiet residential cul de sac in Ickenham. Located in close proximity to Ickenham High Street and it's selection of shops, cafes, restaurants and schools. West Ruislip and Ickenham tube stations are nearby offering easy access into central London via the Central and Metropolitan / Piccadilly lines. This property is conveniently located to the A40/M25/M4 with it's access into London and the Home Counties. There are a number of highly regarded schools in the area including Vyners and Breakspear Juniors.