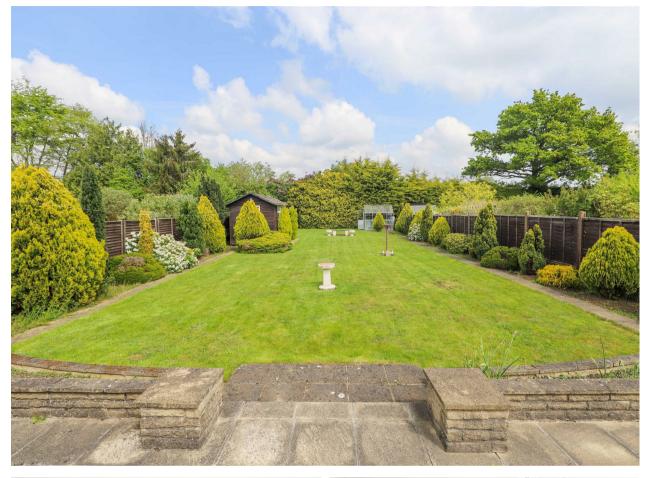

#### Outside

This residence provides off-street parking with a paved driveway, complemented by a garage for additional parking or storage. Towards the rear, a meticulously landscaped garden, bordered by hedges, offers serene surroundings. Additionally there is a patio area, great for entertaining in the summer months