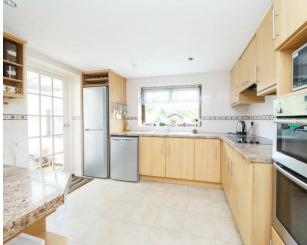

### Property

The property comprises of an airy entrance porch and hallway, a living room with a charming fireplace feature that seamlessly transitions into the dining area, a well-equipped kitchen offering garden views, a practical utility room, two generously sized bedrooms both benefiting fitted wardrobes, and finally a family bathroom.