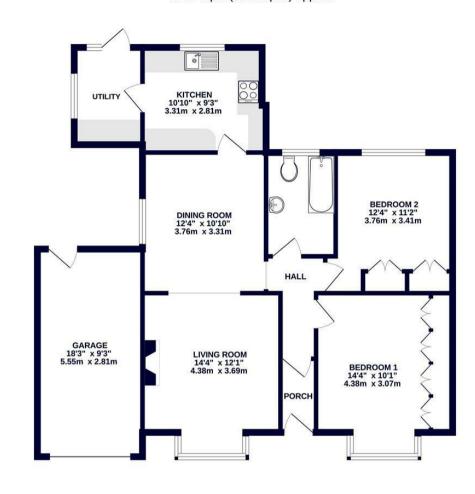

#### GROUND FLOOR 1006 sq.ft. (93.5 sq.m.) approx.

TOTAL FLOOR AREA: 1006 sq.ft. (93.5 sq.m.) approx.

Whist every attempt has been made to ensure the accuracy of the floorping contained floer, measurements of doors, window, from any daily offer them are approximate and not responsiblely to been for large enror, contained from the measurements or the sections of the plant for florationary proposes only and should be used as a size for your proposes of the plant for florationary proposes only and should be used as a size of the plant floration of the