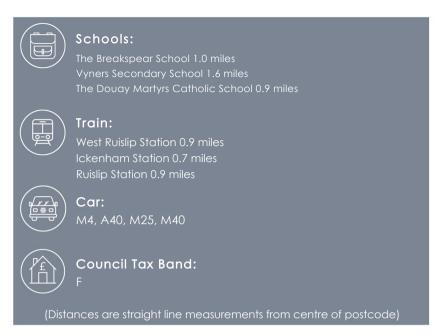

#### Location

The Greenway is a quiet road in a great location in Ickenham with transport links and shops a short walk away. West Ruislip train station is approximately a 5 minute walk away and this is serviced by the Central Line and Chiltern Line, servicing London and the home counties. Ickenham station is approximately a 15 minute walk away and you have access there to the Metropolitan Line and Piccadilly Line. Local shops and restaurants are close by as well. The A40 and M25 are a short driving distance providing excellent access into London and the surrounding area.