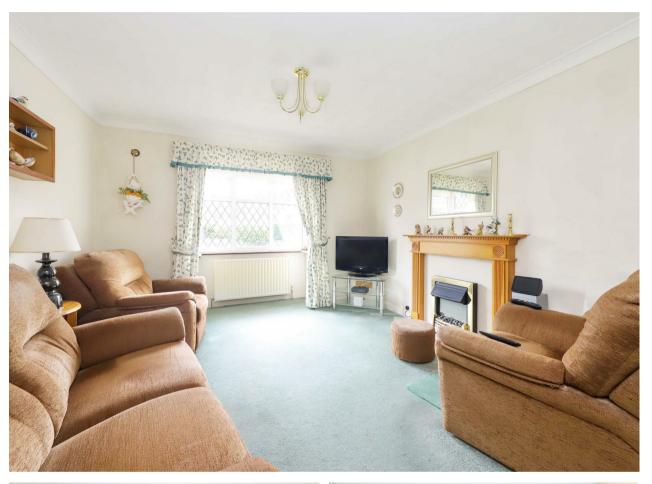

### Property

The property comprises of an airy entrance porch and hallway, a living room with a charming fireplace feature that seamlessly transitions into the dining area, a well-equipped kitchen offering garden views, a practical utility room, two generously sized bedrooms both benefiting fitted wardrobes, and finally a family bathroom.