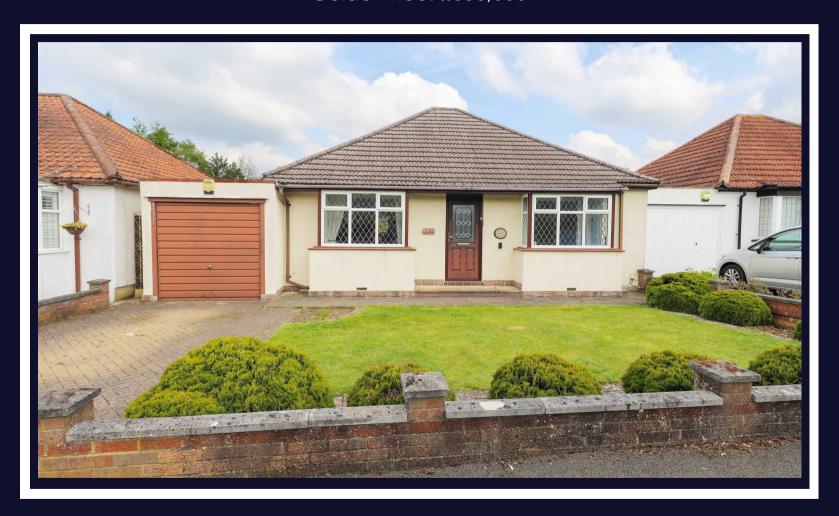

# The Greenway

Ickenham • Middlesex • UB10 8LT Guide Price: £650,000

coopers est 1986

## The Greenway

Ickenham • Middlesex • UB10 8LT

This charming two-bedroom detached bungalow presents an excellent opportunity for a downsize, or to create the ideal home in a highly sought-after area. With a large plot, this property can be moulded into the perfect family home. The Greenway is a popular residential road in Ickenham and located in close proximity to tube lines and an array of shops.

Detached bungalow

Two bedrooms

Potential to extend (STPP)

Large landscaped garden

Off street parking

Garage

Close to well regarded schools

Near to Ickenham high street

#### Outside

This residence provides off-street parking with a paved driveway, complemented by a garage for additional parking or storage. Towards the rear, a meticulously landscaped garden, bordered by hedges, offers serene surroundings. Additionally there is a patio area, great for entertaining in the summer months