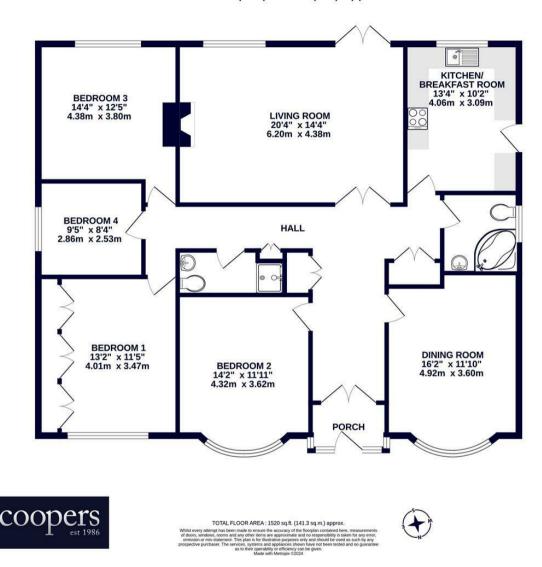

#### **Property**

This spacious family residence is set in a fantastic and sought after location in Ickenham. The property features a generously sized living room boasting a charming fireplace feature and views into the garden, a fitted kitchen equipped with integrated appliances and ample worktop and storage space, and a sunlit front facing dining room. It also includes three double bedrooms and one single bedroom, with the master bedroom enjoying the luxury of fitted wardrobes. Completing the accommodation there is the convenience of two bathrooms.

### GROUND FLOOR 1520 sq.ft. (141.3 sq.m.) approx.

01895 547 011

27-29 Swakeleys Road, Ickenham, Middlesex, UB10 8DF

ickenham@coopersresidential.co.uk

CoopersResidential.co.uk

Important Notice: These particulars, whilst believed to be accurate are set out as a general outline only for guidance and do not constitute any part of an offer or contract. Intending purchasers should not rely on them as statements or representation of fact, but must satisfy themselves by inspection or otherwise has the authority to make or give any representation or warranty in respect of the property.