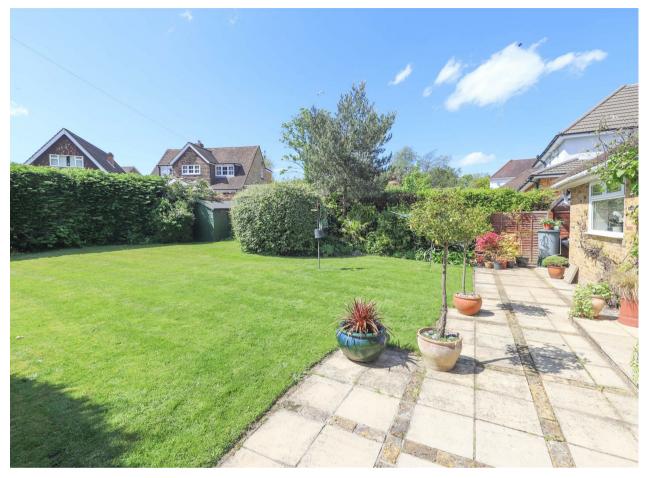

#### Outside

To the font of the property there is abundant off-street parking with a large paved driveway, with space for multiple vehicles. To the rear, you'll find a spacious, meticulously tended private garden, complete with an additional patio area perfect for summer gatherings.