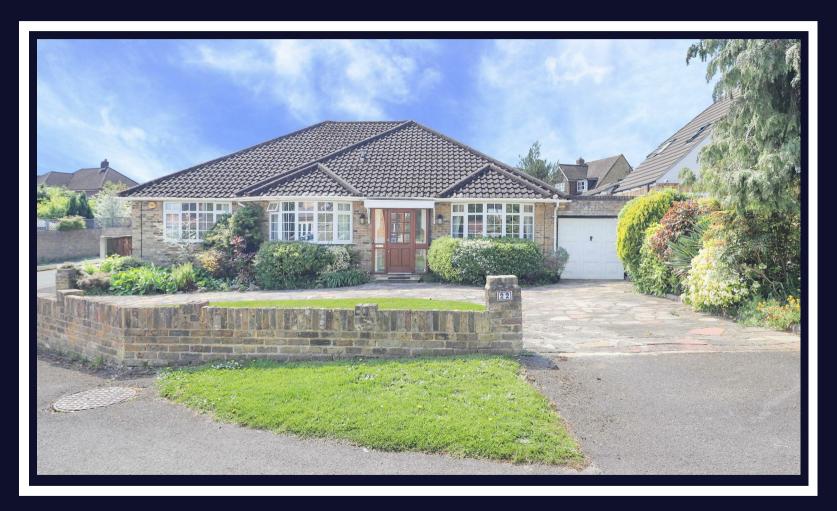

## Woodstock Drive

Ickenham • Middlesex • UB10 8EF

This stunning four bedroom detached bungalow is set on a desirable road in Ickenham offering generous sized rooms, a secluded landscaped garden, and a large driveway providing ample off street parking. This property is ideally situated, being just a short distance from local amenities, highly regarded schools and excellent transport links.

Detached bungalow

Four bedrooms

Off street parking

Large landscaped garden

Potential to extend (STPP)

Presented in excellent condition

Two bathrooms

Close to Ickenham high street

#### Outside

To the font of the property there is abundant off-street parking with a large paved driveway, with space for multiple vehicles. To the rear, you'll find a spacious, meticulously tended private garden, complete with an additional patio area perfect for summer gatherings.