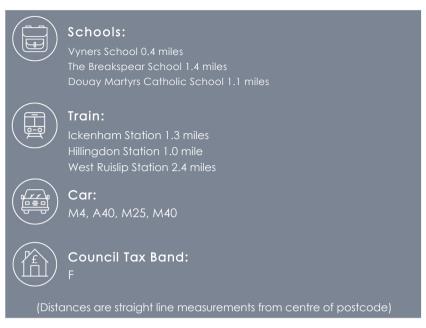

#### Location

Located in a sought after road being only a short distance to Ickenham Village which offers a good range of shops, cafes and restaurants. Ickenham station (Metropolitan/Piccadilly lines) is a short walk away providing reliable links into the City and West End. Alternatively, West Ruislip station is serviced by both tube (Central line) and train lines into Marylebone Station in just 25 minutes. For the motorist the A40 is a short drive away providing access to Central London and the Home Counties. For families, there are a number of highly regarded schools within walking distance including Vyners Secondary School, Dougy Martyrs and Breakspear Infant and juniors. There are a number of facilities nearby including Hillingdon Leisure Centre, Uxbridge Golf Club, Denham Country Park and Uxbridge Town Centre.