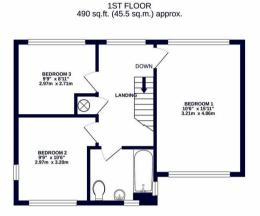

### **Property**

Offering fantastic potential to extend, enhance and personalise, this superb home is ideal for the large or growing family looking for extra space. Situated in a quiet cul-de-sac, it offers well proportioned rooms and briefly comprises to the ground floor; an entrance hallway, spacious living room, dining room, fitted kitchen and a guest cloakroom. The dining room enjoys views of the rear garden and there are patio doors leading onto the patio area. To the first floor there are three double bedrooms and a family bathroom. Bedroom has the benefit of being dual aspect allowing ample natural light.

TOTAL FLOOR AREA: 1015 s.g.ft. (94.3 s.g.m.) approx. y attempt to be made to except of the foreign accorded these reactions of the second seco

01895 547 011

27-29 Swakeleys Road, Ickenham, Middlesex, UB10 8DF