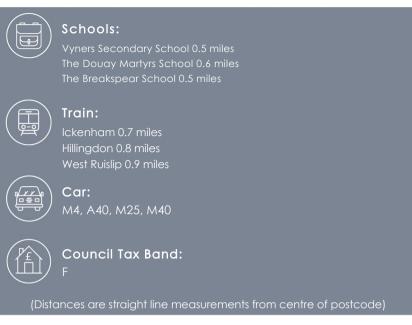

#### Location

Three Oaks Close is a quiet cul-de-sac in Ickenham located in close proximity to Ickenham High Street and it's selection of shops, cafes, restaurants and schools. Uxbridge Town Centre is also a short drive or bus journey away and offers a choice of retailers, bars and restaurants. West Ruislip and Ickenham tube stations are nearby offering easy access into central London via the Central and Metropolitan / Piccadilly lines. The house is conveniently located to the A40 with it's access into London and the Home Counties.