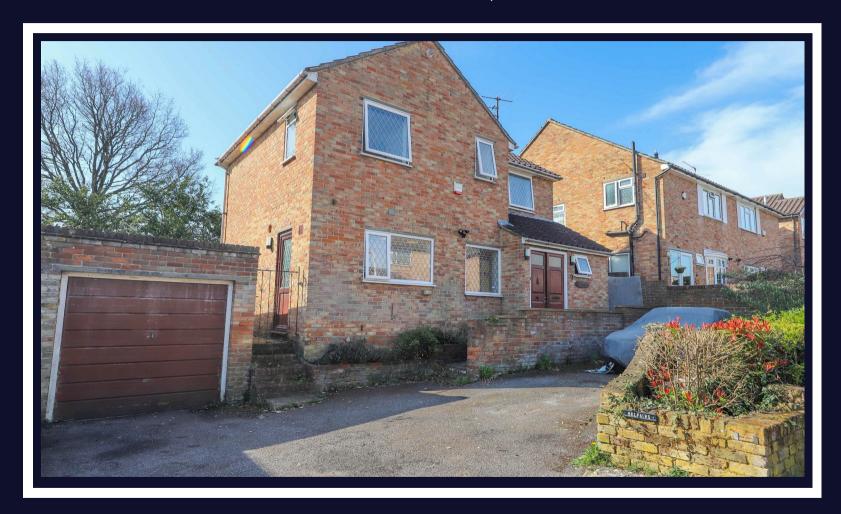

# Three Oaks Close

Ickenham • Middlesex • UB10 8DU Guide Price: £700,000

## Three Oaks Close

Ickenham • Middlesex • UB10 8DU

Located on Three Oaks Close in Ickenham, this detached property is set in a quiet residential cul-de-sac. The property briefly comprises of an entrance hall, living room, dining room, fitted kitchen, guest cloakroom, three bedrooms and a family bathroom. The home also benefits from a garage to the side, off street parking, and a private rear garden. With great potential to extend (STPP), this property can be designed to create the perfect family home.

Detached home

Three bedrooms

Potential to extend (STPP)

Off street parking

Garage

Secluded rear garden

Nearby to highly regarded schools

Cul-de-sac location

#### Outside

To the front of the property is a driveway offering off street parking. There is also a separate garage to the left hand side offering great storage space. To the rear is a secluded secluded garden with good space for the family to enjoy. You can access the garden from both sides of the property.