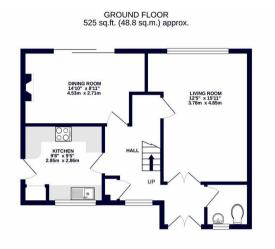

### **Property**

Offering fantastic potential to extend, enhance and personalise, this superb home is ideal for the large or growing family looking for extra space. Situated in a quiet cul-de-sac, it offers well proportioned rooms and briefly comprises to the ground floor; an entrance hallway, spacious living room, dining room, fitted kitchen and a guest cloakroom. The dining room enjoys views of the rear garden and there are patio doors leading onto the patio area. To the first floor there are three double bedrooms and a family bathroom. Bedroom has the benefit of being dual aspect allowing ample natural light.

TOTAL FLOOR AREA: 1015 s.g.ft. (94.3 s.g.m.) approx. y attempt to be made to except of the foreign accorded these reactions of the second seco

01895 547 011

27-29 Swakeleys Road, Ickenham, Middlesex, UB10 8DF