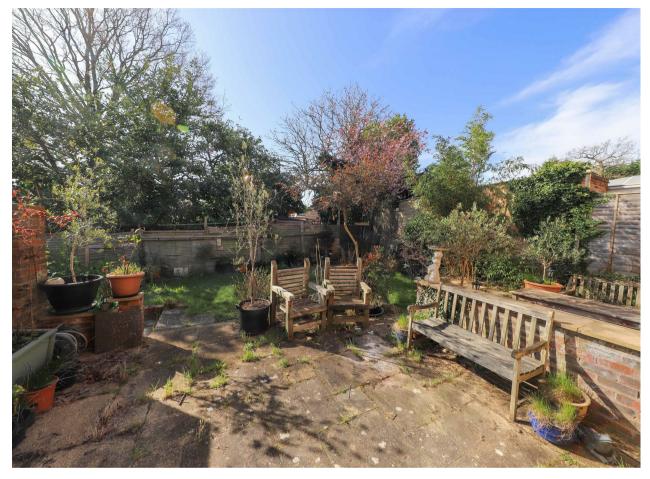

#### Outside

To the front of the property is a driveway offering off street parking. There is also a separate garage to the left hand side offering great storage space. To the rear is a secluded secluded garden with good space for the family to enjoy. You can access the garden from both sides of the property.