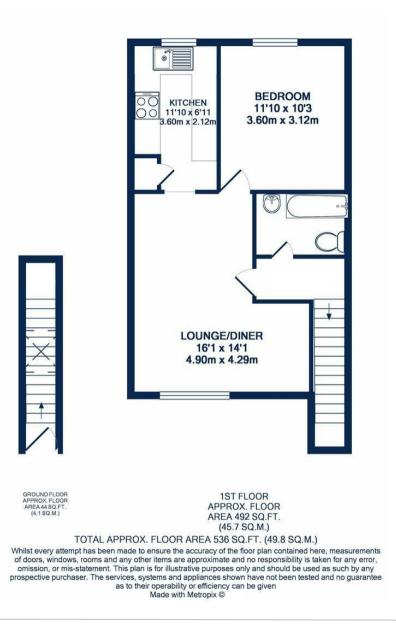

#### Property

As you enter this well presented apartment, you are welcomed by an entrance hall with stairs leading for the first floor. Directly to the right, is the tiled family bathroom. This then leads into the light filled living/dining room. The fitted kitchen is accessed via the living room, which offers ample worktop and storage space. The spacious, double bedroom is located to the rear of the property.