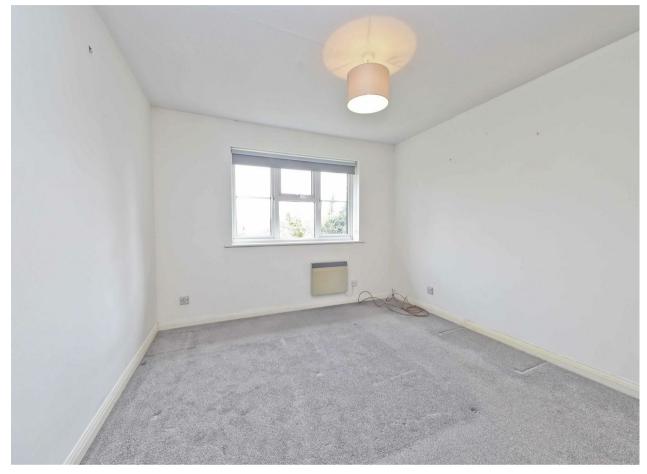

#### Property

As you enter this well presented apartment, you are welcomed by an entrance hall with stairs leading for the first floor. Directly to the right, is the tiled family bathroom. This then leads into the light filled living/dining room. The fitted kitchen is accessed via the living room, which offers ample worktop and storage space. The spacious, double bedroom is located to the rear of the property.