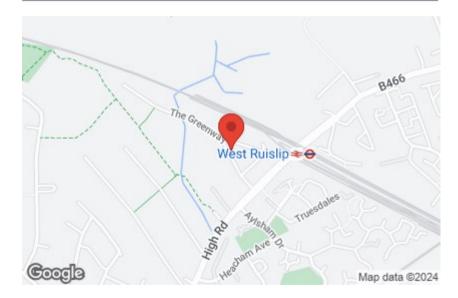

#### Location

The Greenway is a quiet road in a great location in Ickenham with transport links and shops a short walk away. West Ruislip train station is approximately a 5 minute walk away and this is serviced by the Central Line and Chiltern Line, servicing London and the home counties. Ickenham station is approximately a 15 minute walk away and you have access there to the Metropolitan Line and Piccadilly Line. Local shops and restaurants are close by as well. The A40 and M25 are a short driving distance providing excellent access into London and the surrounding area.

## Train:

West Ruislip Station 0.9 miles Ickenham Station 0.7 miles Ruislip Station 0.9 miles

Car: M4, A40, M25, M40

Council Tax Band:

(Distances are straight line measurements from centre of postcode)