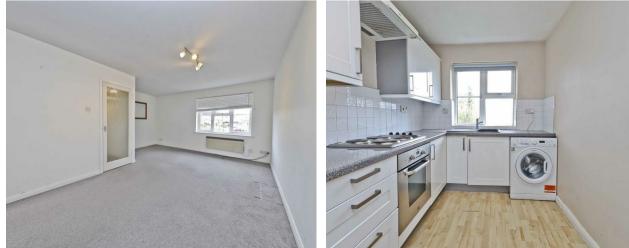

#### Property

As you enter this well presented apartment, you are welcomed by an entrance hall with stairs leading for the first floor. Directly to the right, is the tiled family bathroom. This then leads into the light filled living/dining room. The fitted kitchen is accessed via the living room, which offers ample worktop and storage space. The spacious, double bedroom is located to the rear of the property.