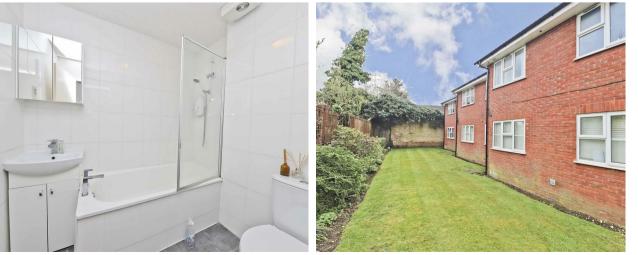

#### Property

As you enter this well presented apartment, you are welcomed by an entrance hall with stairs leading for the first floor. Directly to the right, is the tiled family bathroom. This then leads into the light filled living/dining room. The fitted kitchen is accessed via the living room, which offers ample worktop and storage space. The spacious, double bedroom is located to the rear of the property.