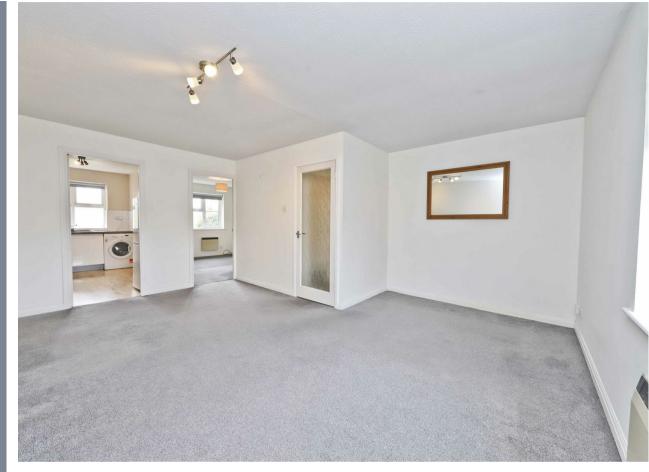

#### Property

As you enter this well presented apartment, you are welcomed by an entrance hall with stairs leading for the first floor. Directly to the right, is the tiled family bathroom. This then leads into the light filled living/dining room. The fitted kitchen is accessed via the living room, which offers ample worktop and storage space. The spacious, double bedroom is located to the rear of the property.