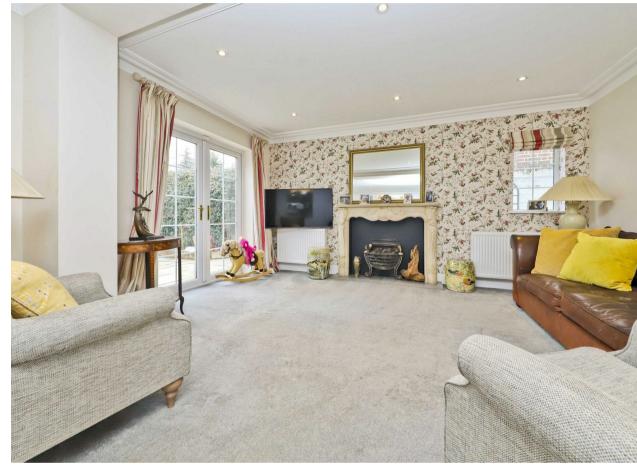

#### Property

As you enter this substantial family home, you are first welcomed by a large, airy entrance hallway. To the front of the home, there is the convenience of a home study, private dining room and w/c. To the rear of the home, there is a spacious living room, utility, an open plan fitted kitchen and breakfast room, which then opens into a light filled family room with views overlooking the large garden. On the first floor there are four double bedrooms that all benefit luxury fitted wardrobes, and a single fifth bedroom. Bedrooms one and four also benefit from their own en-suite bathroom. There is an additional spacious family bathroom located off of the landing, and on the second floor there is a further bedroom and lounge area which is the perfect space for a teenager to relax and enjoy. This room benefits from eaves storage space.