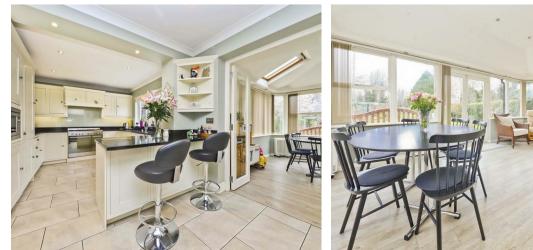

#### Property

As you enter this substantial family home, you are first welcomed by a large, airy entrance hallway. To the front of the home, there is the convenience of a home study, private dining room and w/c. To the rear of the home, there is a spacious living room, utility, an open plan fitted kitchen and breakfast room, which then opens into a light filled family room with views overlooking the large garden. On the first floor there are four double bedrooms that all benefit luxury fitted wardrobes, and a single fifth bedroom. Bedrooms one and four also benefit from their own en-suite bathroom. There is an additional spacious family bathroom located off of the landing, and on the second floor there is a further bedroom and lounge area which is the perfect space for a teenager to relax and enjoy. This room benefits from eaves storage space.