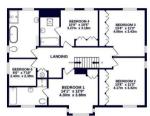

#### Property

As you enter this substantial family home, you are first welcomed by a large, airy entrance hallway. To the front of the home, there is the convenience of a home study, private dining room and w/c. To the rear of the home, there is a spacious living room, utility, an open plan fitted kitchen and breakfast room, which then opens into a light filled family room with views overlooking the large garden. On the first floor there are four double bedrooms that all benefit luxury fitted wardrobes, and a single fifth bedroom. Bedrooms one and four also benefit from their own en-suite bathroom. There is an additional spacious family bathroom located off of the landing, and on the second floor there is a further bedroom and lounge area which is the perfect space for a teenager to relax and enjoy. This room benefits from eaves storage space.

20'7" 6.27m

STUDY 11'1" x 10'3" 3.38m x 3.13m FAMILY ROOM 19'2" x 12'8" 5.85m x 3.87m

LIVING ROOM

DINING ROOM 15'0" x 13'7" 4.57m x 4.15m

2ND FLOOR 275 sq.ft. (25.5 sq.m.) approx.

TOTAL FLOOR AREA: 27111 eg.ft. (25.19 sq.m.) approx. Ide very sittering has been made to envire the sociary of the toropian costance there, measurement boors, windows, noors and any other items are approximate and to responsibility is taken for any encomission or mis-statement. This plan is for illustrative purposes only and should be used as such by any pecklev purchase. The services, systems and applications: shown have not been tested and no guarante as to be Made with Metrogoci2024