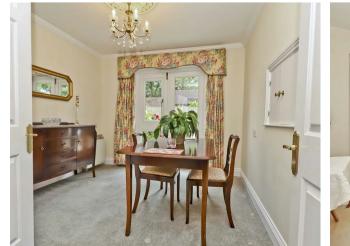

#### Property

The generous accommodation (1,050sqft) consists of: Entrance hall with glazed doors leading into the lounge. Double doors leading into the dining room, then French doors that open out to the private courtyard garden. There is a fitted kitchen with space for a table, finishing downstairs is the spacious downstairs shower room. Stairs lead up to the first floor where you can find the two large sized double bedrooms both with built in wardrobes and the sizable bathroom with a white bathroom suite.