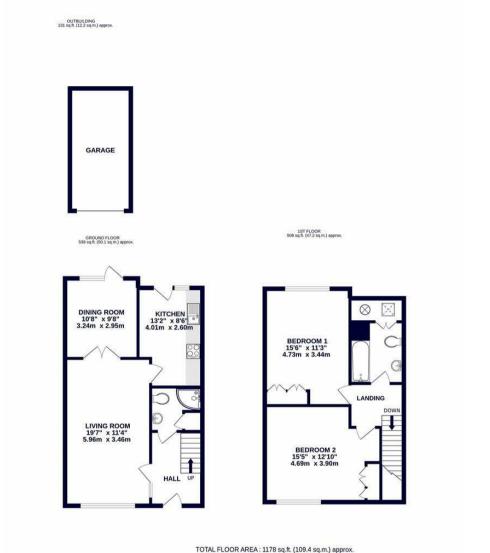

#### Property

The generous accommodation (1,050sqft) consists of: Entrance hall with glazed doors leading into the lounge. Double doors leading into the dining room, then French doors that open out to the private courtyard garden. There is a fitted kitchen with space for a table, finishing downstairs is the spacious downstairs shower room. Stairs lead up to the first floor where you can find the two large sized double bedrooms both with built in wardrobes and the sizable bathroom with a white bathroom suite.

#### Outside

There are two beautifully landscaped courtyards, the first dominated by the ancient, listed and restored barn used as a workshop, but, in which residents occasionally hold special events. The property itself, benefits from its own separate garage – large enough for modern cars and a private garden.