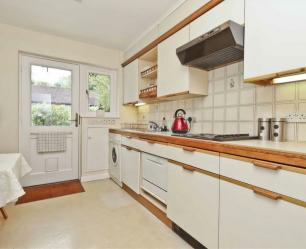

#### Property

The generous accommodation (1,050sqft) consists of: Entrance hall with glazed doors leading into the lounge. Double doors leading into the dining room, then French doors that open out to the private courtyard garden. There is a fitted kitchen with space for a table, finishing downstairs is the spacious downstairs shower room. Stairs lead up to the first floor where you can find the two large sized double bedrooms both with built in wardrobes and the sizable bathroom with a white bathroom suite.