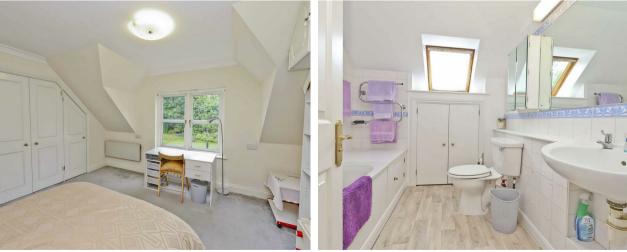

#### Property

The generous accommodation (1,050sqft) consists of: Entrance hall with glazed doors leading into the lounge. Double doors leading into the dining room, then French doors that open out to the private courtyard garden. There is a fitted kitchen with space for a table, finishing downstairs is the spacious downstairs shower room. Stairs lead up to the first floor where you can find the two large sized double bedrooms both with built in wardrobes and the sizable bathroom with a white bathroom suite.