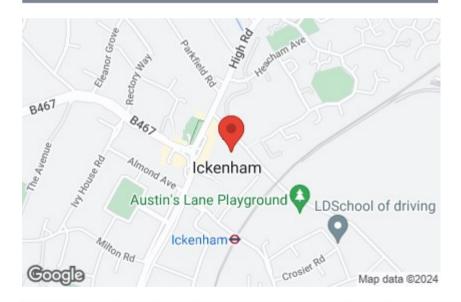

#### Location

Church Place is situated just off Austins Lane and consists of 25 brilliantly designed properties, and all with private gardens and garages. Ickenham village offers a wide range of shops and other facilities including a chemist, dentist and doctor's' surgery, convenience store, butcher, post office, three pubs, and a veterinary practice. Ickenham has easy access to the A40 (Western Avenue), M40 and M25 motorways. The Chiltern Railway, which links London and Birmingham, runs from West Ruislip station less than half a mile away. Ickenham station is only 0.3 miles away and offers step free access from the station to the train. Heathrow is less than 30 minutes by car, and Gatwick is under an hour. Ickenham is a delightful location, with a village atmosphere and a thriving community feel. There is an active Community Association with regular activities. Both the Compass theatre and Ickenham library are a short walk away.

## Train:

Ickenham Station 0.3 miles West Ruislip Station 0.4 miles Hillingdon Station 0.9 miles

Car: M4, A40, M25, M40

Council Tax Band:

(Distances are straight line measurements from centre of postcode)