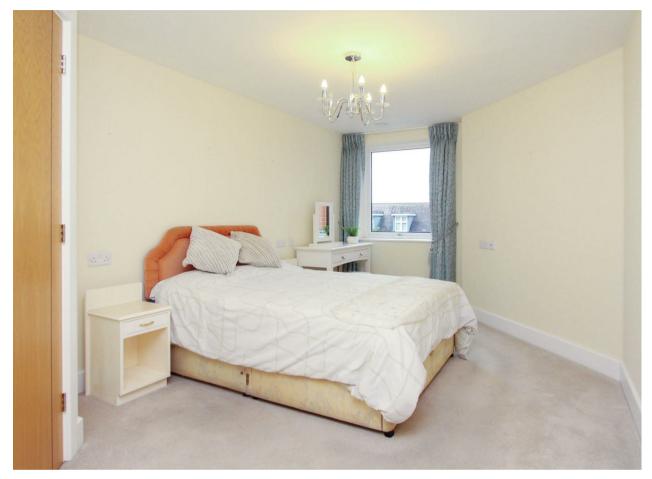

One bedroom apartment

Retirement living plus with 24 hour on site management

Fitted kitchen with integrated appliances

Level access shower room

Large double bedroom

Living/dining room

Landscaped communal gardens

#### **Property**

The apartment itself comprises of an entrance hallway, large storage cupboard, spacious reception/dining room, a lovely modern kitchen with an integrated fridge freezer and a mid-height oven, one impressive sized double bedroom with a built-in wardrobe and a shower room complete with tiled flooring, a heated ladder towel rail, assistance rails by toilet and shower, emergency alarm cord and air filtration system.