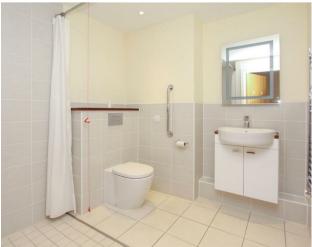

One bedroom apartment

Retirement living plus with 24 hour on site management

Fitted kitchen with integrated appliances

Level access shower room

Large double bedroom

Living/dining room

Landscaped communal gardens

#### **Property**

The apartment itself comprises of an entrance hallway, large storage cupboard, spacious reception/dining room, a lovely modern kitchen with an integrated fridge freezer and a mid-height oven, one impressive sized double bedroom with a built-in wardrobe and a shower room complete with tiled flooring, a heated ladder towel rail, assistance rails by toilet and shower, emergency alarm cord and air filtration system.