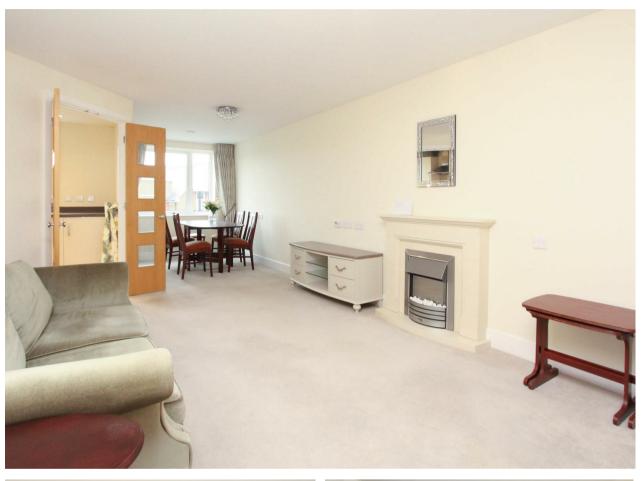

One bedroom apartment

Retirement living plus with 24 hour on site management

Fitted kitchen with integrated appliances

Level access shower room

Large double bedroom

Living/dining room

Landscaped communal gardens

#### **Property**

The apartment itself comprises of an entrance hallway, large storage cupboard, spacious reception/dining room, a lovely modern kitchen with an integrated fridge freezer and a mid-height oven, one impressive sized double bedroom with a built-in wardrobe and a shower room complete with tiled flooring, a heated ladder towel rail, assistance rails by toilet and shower, emergency alarm cord and air filtration system.