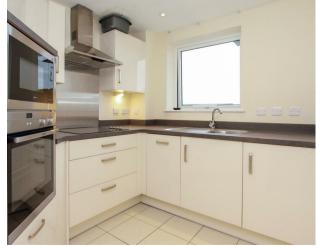

#### **Property**

The apartment itself comprises of an entrance hallway, large storage cupboard, spacious reception/dining room, a lovely modern kitchen with an integrated fridge freezer and a mid-height oven, one impressive sized double bedroom with a built-in wardrobe and a shower room complete with tiled flooring, a heated ladder towel rail, assistance rails by toilet and shower, emergency alarm cord and air filtration system.