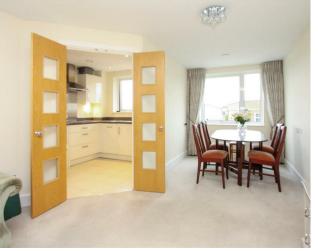

#### **Property**

The apartment itself comprises of an entrance hallway, large storage cupboard, spacious reception/dining room, a lovely modern kitchen with an integrated fridge freezer and a mid-height oven, one impressive sized double bedroom with a built-in wardrobe and a shower room complete with tiled flooring, a heated ladder towel rail, assistance rails by toilet and shower, emergency alarm cord and air filtration system.