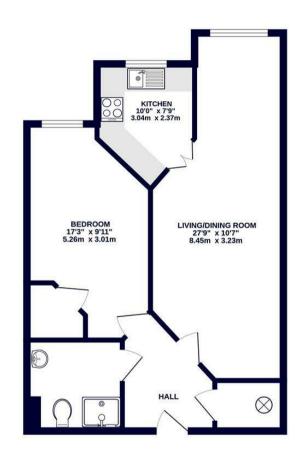

2ND FLOOR 588 sq.ft. (54.7 sq.m.) approx.

### TOTAL FLOOR AREA: 588 sq.ft. (54.7 sq.m.) approx.

01895 547 011

27-29 Swakeleys Road, Ickenham, Middlesex, UB10 8DF

ickenham@coopersresidential.co.uk

CoopersResidential.co.uk

Important Notice: These particulars, whilst believed to be accurate are set out as a general outline only for guidance and do not constitute any part of an offer or contract. Intending purchasers should not rely on them as statements or representation of fact, but must satisfy themselves by inspection or otherwise has the authority to make or give any representation or warranty in respect of the property.