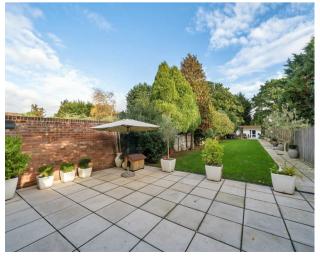

### Outside

The property offers off-street parking, having a paved driveway, with space for up to three cars. To the rear, there is a large secluded garden with a perfectly manicured landscaped lawn, a large patio accessed directly from the bi=fold doors, and a superb BBQ area to the rear, which is perfect for entertaining guests. Also to the rear there is an outbuilding towards which has its own w/c.