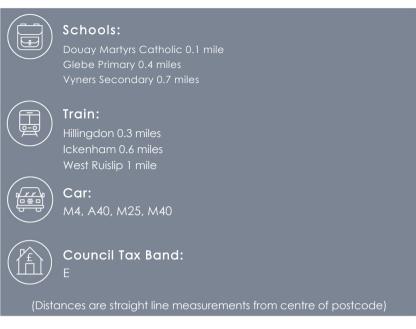

#### Location

Long Lane is a convenient and most sought after location for the modern family, offering access to a number of local amenities including local shops and numerous bus links. Ickenham's Metropolitan and Piccadilly line train station is nearby whilst West Ruislip Central line station is a stroll or short bus journey or drive away. There are a number of highly regarded local schools including Douay Martyrs Secondary and Glebe Primary school. The A40/ M40 with its links to London and the Home Counties are a short drive away along with Uxbridge Town centre with is multitude of shopping facilities, bars and restaurants.