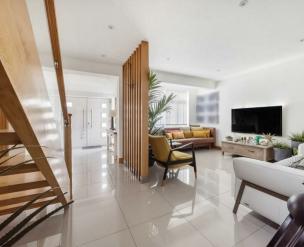

## **Property**

As you enter this family home, you are first met by an airy entrance hallway. Directly to the right, is the home office/study, great for when working from home. Next to this is a convenient utility/shower room. To the left of the hallway, there is an open and spacious front reception room. To the rear of the house, there is a wonderful large, open plan living room and kitchen, with ample worktop space and a breakfast area. The room is filled with light, having a skylight, bifold doors, and views into the garden. On the first floor, there are two double bedrooms both with well designed fitted wardrobes, and a modern tiled family bathroom. Bedroom one benefits from having its own ensuite bathroom. On the second floor, there is a loft conversion into two rooms, one is used as a sitting room with space for storage, and the other as an additional bedroom.