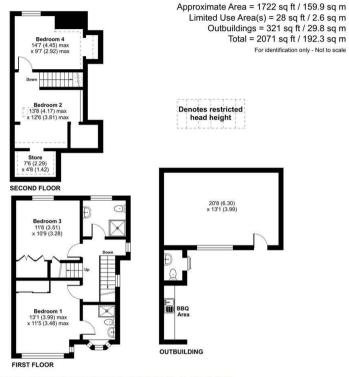

## **Property**

As you enter this family home, you are first met by an airy entrance hallway. Directly to the right, is the home office/study, great for when working from home. Next to this is a convenient utility/shower room. To the left of the hallway, there is an open and spacious front reception room. To the rear of the house, there is a wonderful large, open plan living room and kitchen, with ample worktop space and a breakfast area. The room is filled with light, having a skylight, bifold doors, and views into the garden. On the first floor, there are two double bedrooms both with well designed fitted wardrobes, and a modern tiled family bathroom. Bedroom one benefits from having its own ensuite bathroom. On the second floor, there is a loft conversion into two rooms, one is used as a sitting room with space for storage, and the other as an additional bedroom.

### Outside

The property offers off-street parking, having a paved driveway, with space for up to three cars. To the rear, there is a large secluded garden with a perfectly manicured landscaped lawn, a large patio accessed directly from the bi=fold doors, and a superb BBQ area to the rear, which is perfect for entertaining guests. Also to the rear there is an outbuilding towards which has its own w/c.

Garden Approximate 136'10 (41.71) x 24'9 (7.54)

Sitting Room 23'5 (7.14) max x 18'8 (5.69) max

**GROUND FLOOR** 

Floor plan produced in accordance with RICS Property Measurement Standards incorporal International Property Measurement Standards (IPMS2 Residential). @ntchecom 2023. Produced for Coopers. REF: 1047425