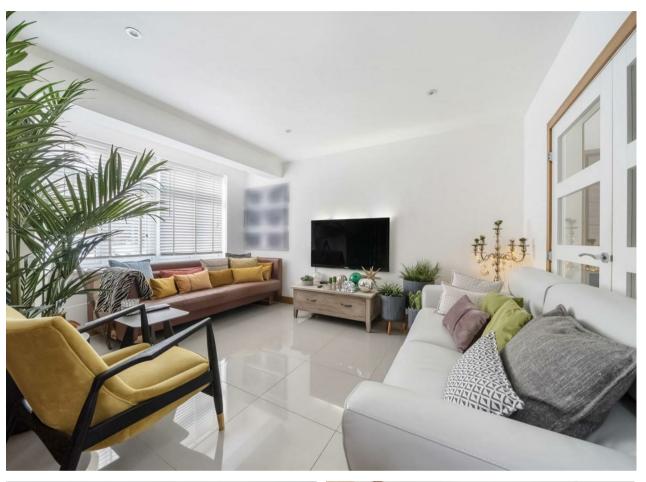

## **Property**

As you enter this family home, you are first met by an airy entrance hallway. Directly to the right, is the home office/study, great for when working from home. Next to this is a convenient utility/shower room. To the left of the hallway, there is an open and spacious front reception room. To the rear of the house, there is a wonderful large, open plan living room and kitchen, with ample worktop space and a breakfast area. The room is filled with light, having a skylight, bifold doors, and views into the garden. On the first floor, there are two double bedrooms both with well designed fitted wardrobes, and a modern tiled family bathroom. Bedroom one benefits from having its own ensuite bathroom. On the second floor, there is a loft conversion into two rooms, one is used as a sitting room with space for storage, and the other as an additional bedroom.