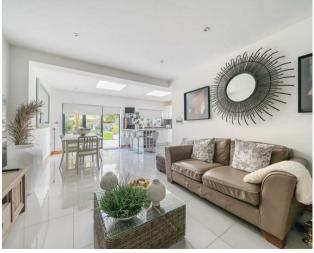

## **Property**

As you enter this family home, you are first met by an airy entrance hallway. Directly to the right, is the home office/study, great for when working from home. Next to this is a convenient utility/shower room. To the left of the hallway, there is an open and spacious front reception room. To the rear of the house, there is a wonderful large, open plan living room and kitchen, with ample worktop space and a breakfast area. The room is filled with light, having a skylight, bifold doors, and views into the garden. On the first floor, there are two double bedrooms both with well designed fitted wardrobes, and a modern tiled family bathroom. Bedroom one benefits from having its own ensuite bathroom. On the second floor, there is a loft conversion into two rooms, one is used as a sitting room with space for storage, and the other as an additional bedroom.