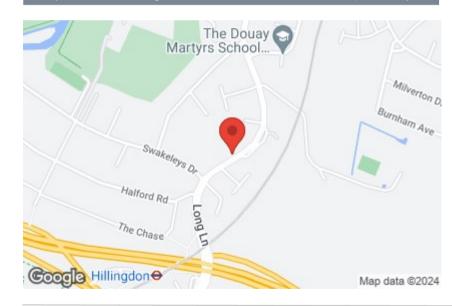

#### Location

Long Lane is a convenient and most sought after location for the modern family, offering access to a number of local amenities including local shops and numerous bus links into Uxbridge and Ruislip. Hillingdon's Metropolitan and Piccadilly line train station is nearby whilst West Ruislip Central line station is a short drive or bus journey away. There are a number of highly regarded local schools including Vyners Secondary and Glebe Primary school. The A40/ M40 with its links to London and the Home Counties are a short drive away along with Uxbridge Town centre with its multitude of shopping facilities, bars and restaurants. The location also benefits from being close to Heathrow Airport.

#### Schools:

The Douay Martyrs Catholic School 0.2 miles Glebe Primary School 0.5 miles Vyners School 0.7 miles

F

## Train:

Ickenham Station 0.6 miles Hillingdon Station 0.3 miles West Ruislip Station 0.9 miles

) Car: M4, A40, M25, M40

D

Council Tax Band:

(Distances are straight line measurements from centre of postcode)