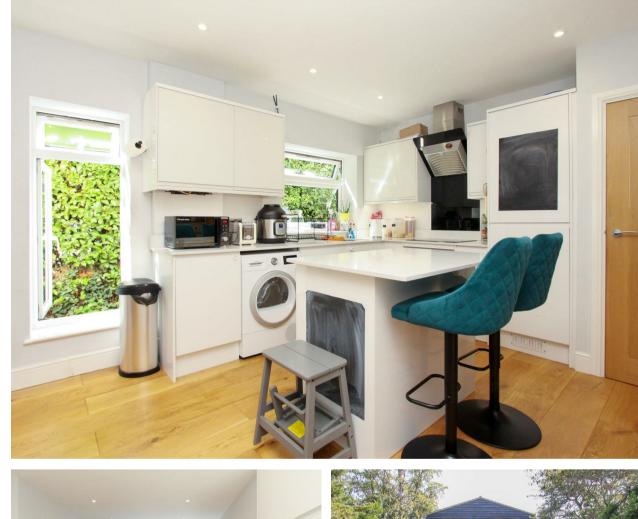

#### Property

As you enter this well presented home, you are first met by an entrance hall. To the left of the hallway is the master bedroom, which benefits from a fitted cupboard and en-suite bathroom. In the centre of the property is the spacious, living/dining area with a fitted modern kitchen with integrated appliances and an island. To the right of the home there is the second bedroom, next to this is the tiled family bathroom. A storage cupboard is also located in the hallway. The property has the luxury of underfloor heating throughout, and fitted shutters in the living room and both bedrooms.