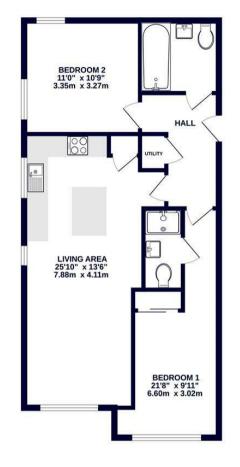

GROUND FLOOR 704 sq.ft. (65.4 sq.m.) approx.

TOTAL FLOOR AREA: 704 split (65.4 spm), approx. While server amount back server and a router for accuracy of the floorphan concarbon term, makaurement of door, wholever, storems and any other items are approximate and no reportunities is taken the area years, prospective purchase. This pairs of the fluctuative purposes of y and should be used as such by any prospective purchase. The services, hystems and applications shown have not been tested and no guarante is the fluctuation of the service of the service purchase. The services hystems are applications shown have not been tested and no guarante is the fluctuation of the service of the