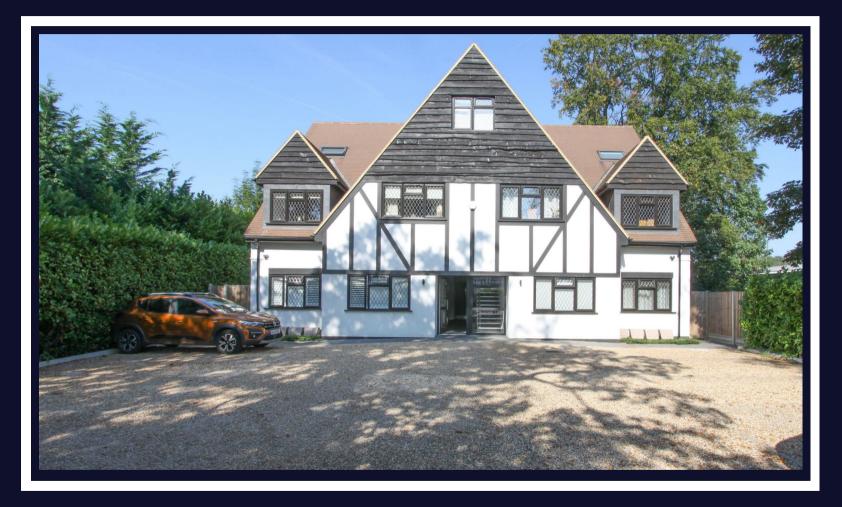

# 88 Long Lane

Ickenham • Middlesex • UB10 8SX Offers In Excess Of: £440,000

## 88 Long Lane Ickenham • Middlesex • UB10 8SX

A luxury two bedroom apartment situated within a modern, sought after, gated development that is just a short walk from Hillingdon and Ickenham tube station. The property is accessed via a communal entry phone system that leads into a communal hallway. Outside there is allocated parking and communal gardens. The Metropolitan and Piccadilly tube lines. The A40 and M25 are also easily accessible.

#### Outside

To the front of the of the property there is a gated car park allowing privacy to residents. Both the pedestrian gate and main gait allow access via a telephone entrance to each individual flat in the development. To the rear of the property there are landscaped communal gardens with bike storage along the side of the development.