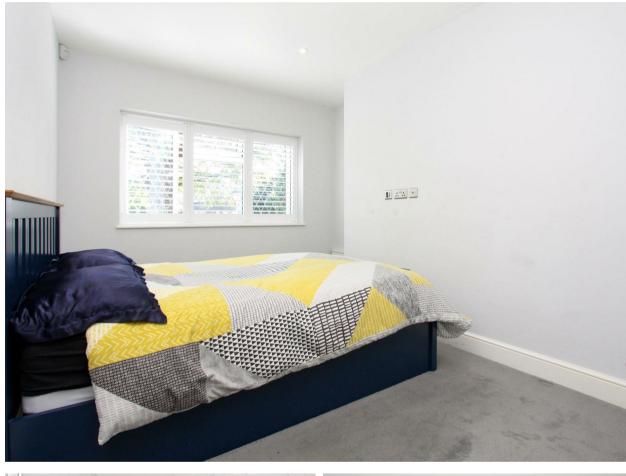

#### Property

As you enter this well presented home, you are first met by an entrance hall. To the left of the hallway is the master bedroom, which benefits from a fitted cupboard and en-suite bathroom. In the centre of the property is the spacious, living/dining area with a fitted modern kitchen with integrated appliances and an island. To the right of the home there is the second bedroom, next to this is the tiled family bathroom. A storage cupboard is also located in the hallway. The property has the luxury of underfloor heating throughout, and fitted shutters in the living room and both bedrooms.