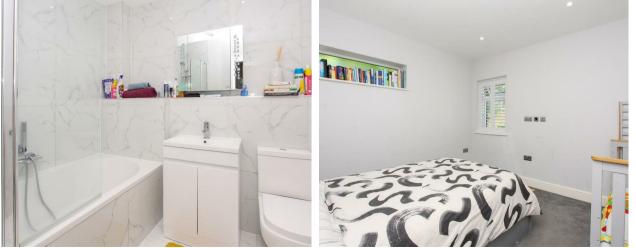

#### Property

As you enter this well presented home, you are first met by an entrance hall. To the left of the hallway is the master bedroom, which benefits from a fitted cupboard and en-suite bathroom. In the centre of the property is the spacious, living/dining area with a fitted modern kitchen with integrated appliances and an island. To the right of the home there is the second bedroom, next to this is the tiled family bathroom. A storage cupboard is also located in the hallway. The property has the luxury of underfloor heating throughout, and fitted shutters in the living room and both bedrooms.