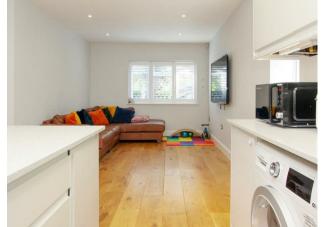

#### Property

As you enter this well presented home, you are first met by an entrance hall. To the left of the hallway is the master bedroom, which benefits from a fitted cupboard and en-suite bathroom. In the centre of the property is the spacious, living/dining area with a fitted modern kitchen with integrated appliances and an island. To the right of the home there is the second bedroom, next to this is the tiled family bathroom. A storage cupboard is also located in the hallway. The property has the luxury of underfloor heating throughout, and fitted shutters in the living room and both bedrooms.