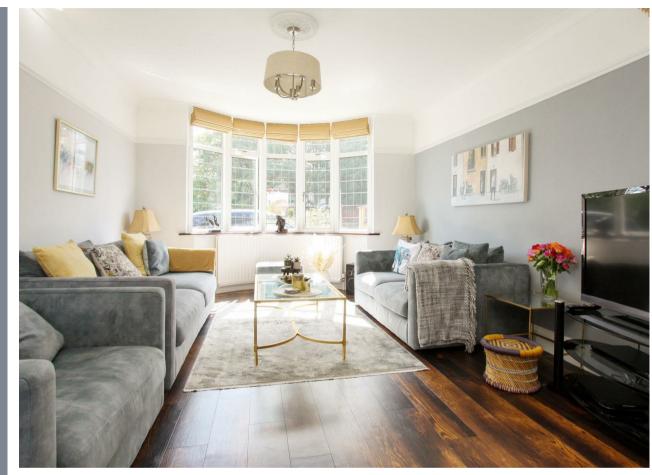

#### Property

As you enter this beautifully presented family home, you are first met by an entrance porch and airy hallway. Conveniently directly to your right there is a downstairs w.c, to your left you enter into the bright and spacious through lounge and dining area. From here there is access to a decking area with views looking out to the private garden. The fitted kitchen is located to the right of the property, which has been extended creating ample worktop and storage space. On the first floor there are two double bedrooms which have the luxury of fitted wardrobes, and a good size single bedroom. There is also a tiled family bathroom with a separate toilet. The loft has been converted into a fourth bedroom, which also has the potential and space to add an en-suite bathroom.