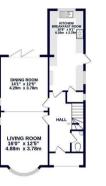

OUTBUILDING 136 sq.ft. (12.6 sq.m.) approx.

> GARAGE 16'1" x 8'6" 4.82m x 2.58m

GROLIND FLOOR 720 sq.t. (66.9 sq.m.) approx. 15T FLOOR 613 5g.R. (55.9 sq.m.) apprax.

2ND FLOOR 335 sq.ft. (31.1 sq.m.) approx.

TOTAL FLOOD RAFEA: 1803 sq.tft. (167 5 sq.m.) approx. Ities even statempt has been made be exercised of the toportain contained here. Thesurements adors, windows, looms and any other items are approximate and no responsibility is taken to rany error, mission or mis-statement. This plan is for literative purposes why and houd be used as such bay my pective purchase. The services, systems and agalances shown have to been isseld and no guarantee and the function of the statement between the topological topological and the services and agalances and the services are services and the services and the