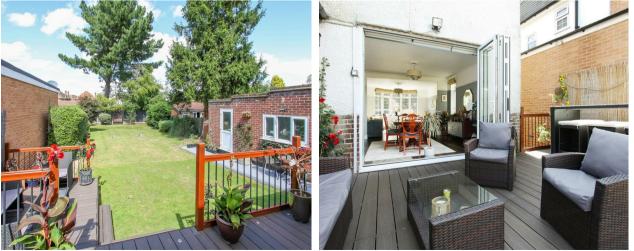

#### Outside

This property offers ample off street parking, having a great sized driveway fitting multiple cars. There is also an undercover carport to the right. To the rear of the property there is a spacious, landscaped secluded garden with an elevated decked area which is perfect for entertaining tin the summer months. There is also a large garage used for storage.