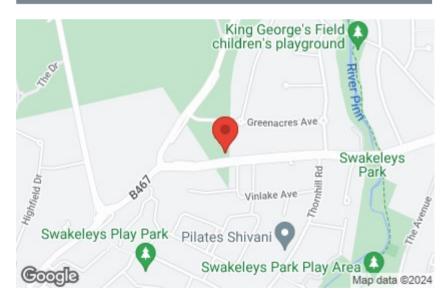

#### Location

Swakeleys Road is in close proximity to Ickenham village and its selection of shops, trendy cafes and restaurants. West Ruislip and Ickenham tube stations are nearby offering a reliable service into Central London via the Central/Chiltern line and Metropolitan / Piccadilly lines. For the motorist, the house is also conveniently located for the A40/M25 which provides access into London and the Home Counties. For families, it is within the catchment area for a number of highly regarded schools including Douay Martyrs, Vyners and Breakspear Infant and Juniors. There are also a number of leisure facilities nearby including Uxbridge Golf Club, bowls club, Ickenham cricket club and Virgin Riverside Health Club which has a modern gym, tennis and squash courts and swimming pool.

#### Schools:

Breakspear Primary 0.4 miles Douay Martyrs Secondary 0.4 miles Glebe Primary 0.6 miles

### Train:

Ickenham Station 0.7 miles West Ruislip Station 0.9 miles Hillingdon Station 0.8 miles

Car: M4, A40, M25, M40

Cour

Council Tax Band:

(Distances are straight line measurements from centre of postcode)