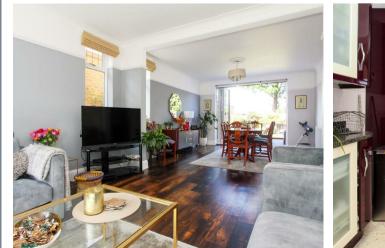

#### Property

As you enter this beautifully presented family home, you are first met by an entrance porch and airy hallway. Conveniently directly to your right there is a downstairs w.c, to your left you enter into the bright and spacious through lounge and dining area. From here there is access to a decking area with views looking out to the private garden. The fitted kitchen is located to the right of the property, which has been extended creating ample worktop and storage space. On the first floor there are two double bedrooms which have the luxury of fitted wardrobes, and a good size single bedroom. There is also a tiled family bathroom with a separate toilet. The loft has been converted into a fourth bedroom, which also has the potential and space to add an en-suite bathroom.