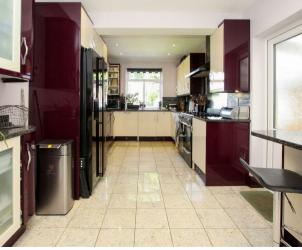

#### Property

As you enter this beautifully presented family home, you are first met by an entrance porch and airy hallway. Conveniently directly to your right there is a downstairs w.c, to your left you enter into the bright and spacious through lounge and dining area. From here there is access to a decking area with views looking out to the private garden. The fitted kitchen is located to the right of the property, which has been extended creating ample worktop and storage space. On the first floor there are two double bedrooms which have the luxury of fitted wardrobes, and a good size single bedroom. There is also a tiled family bathroom with a separate toilet. The loft has been converted into a fourth bedroom, which also has the potential and space to add an en-suite bathroom.