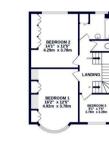

OUTBUILDING 136 sq.ft. (12.6 sq.m.) approx.

> GARAGE 16'1" x 8'6" 4.82m x 2.58m

GROLIND FLOOR 720 sq.t. (66.9 sq.m.) approx. 15T FLOOR 613 5g.R. (55.9 sq.m.) apprax.

2ND FLOOR 335 sq.ft. (31.1 sq.m.) approx.

TOTAL FLOOD RAFEA: 1803 sq.tft. (167 5 sq.m.) approx. Ities even statempt has been made be exercised of the toportain contained here. Thesurements adors, windows, looms and any other items are approximate and no responsibility is taken to rany error, mission or mis-statement. This plan is for literative purposes why and houd be used as such bay my pective purchase. The services, systems and agalances shown have to been isseld and no guarantee and the function of the statement between the topological topological and the services and agalances and the services are services and the services and the