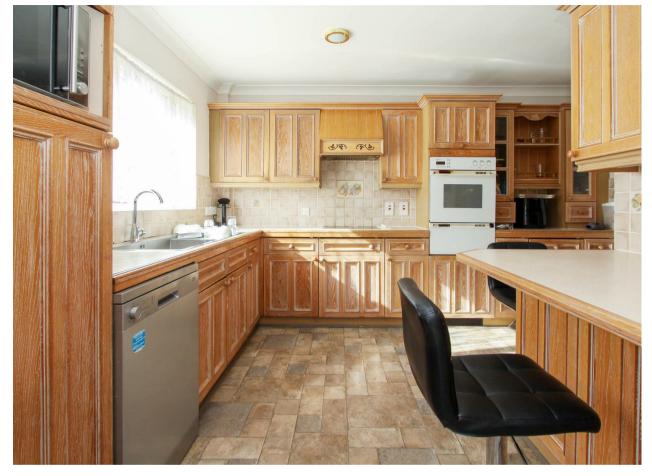

## **Property**

This detached home offers an abundance of space for the family to enjoy. The downstairs accommodation comprises of, a porch and spacious entrance hall with a feature staircase, a large living room and conservatory, a dining room, a study/office, a shower room, a fitted kitchen and separate utility. On the first floor there is a large landing leading to three double bedrooms, two single bedrooms, and the family bathroom. There master bedroom also benefit from an en-suite.