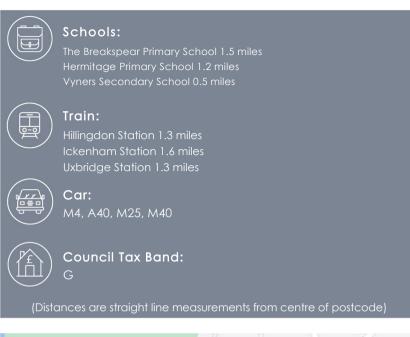

#### Location

Dukes ride is a private residential road that is regarded as one of Ickenham's most prestigious and sought after locations, where property rarely comes to the market. The property is a short stroll to the village shops, restaurants and train stations with Ickenham station providing the

Metropolitan/Piccadilly line and West Ruislip offering the Central/BR lines with direct links to The City and West End. For the motorist London and the Home Counties are easily accessed via the A40/M25. A number of highly regarded schools including Vyners Secondary school are within close proximity along with a number of leisure facilities including Uxbridge Golf Club.