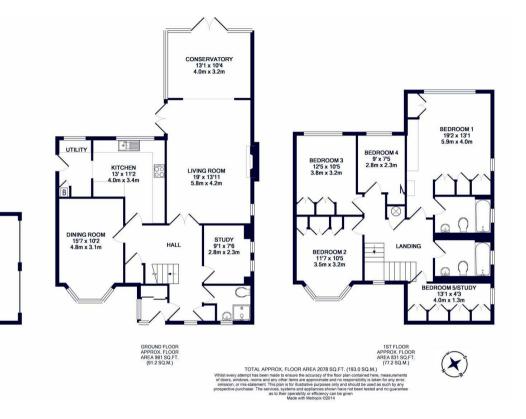

## **Property**

This detached home offers an abundance of space for the family to enjoy. The downstairs accommodation comprises of, a porch and spacious entrance hall with a feature staircase, a large living room and conservatory, a dining room, a study/office, a shower room, a fitted kitchen and separate utility. On the first floor there is a large landing leading to three double bedrooms, two single bedrooms, and the family bathroom. There master bedroom also benefit from an en-suite.

### Outside

To the front there is a driveway with parking spaces for multiple vehicles. The double garage creates further space for vehicles or useful storage. To the rear, a low maintenance garden perfectly laid to lawn and with a shrubbery border and hedge line to the rear creating privacy.