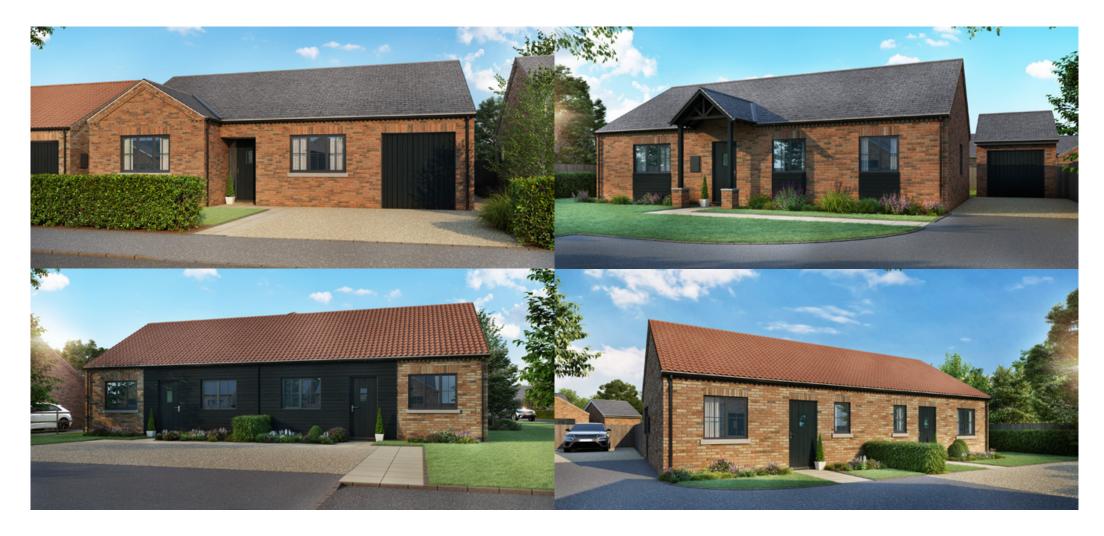

#### Spalding Road, Gosberton

An exclusive residential development of brand new bungalow's with a variety of styles available designed to meet the needs and desires of a variety of buyers. This exceptional site offers a truly unique opportunity with purely Bungalow's only being built, all conveniently located on the edge of the popular village of Gosberton.

#### **D&R Homes**

D&R Homes build to a high quality specification, offering buyers the opportunity to put their own personal taste into the property through offering a variety of options in finalising Kitchen and Bathroom colours. They also offer a selection of flooring options, all of course subject to build stage. Style's of homes available will range from one & two bedroom semi detached bungalows to three bedroom detached bungalows with integral or detached garages, dependant on the type of bungalow.