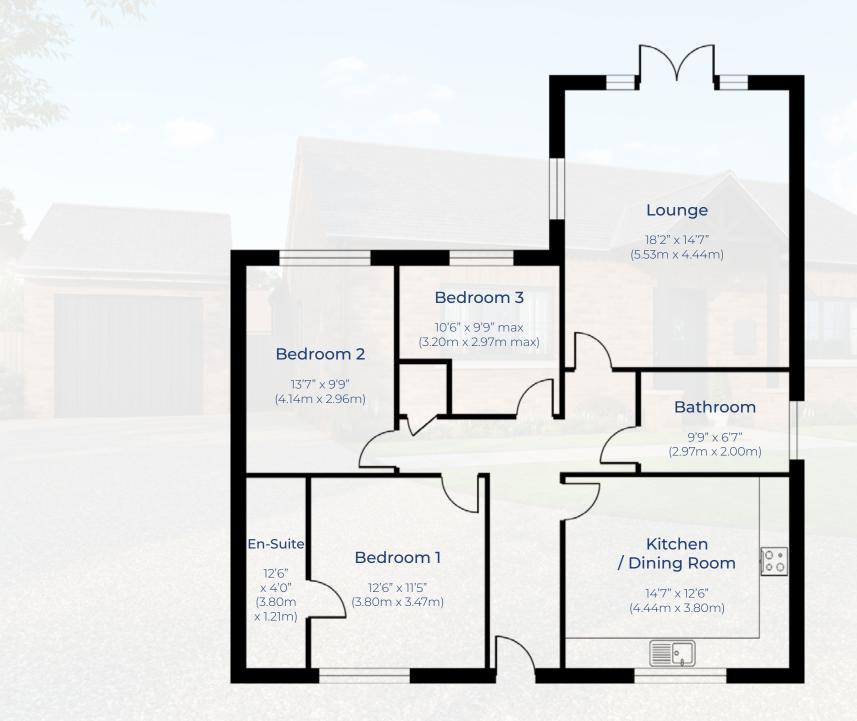

ly positioned in between two major connecting roads being the A52 and the A16.

The village itself offers important amenities to include a co-op shop, butchers and a doctor's surgery to name a few. Nearby neighbouring larger towns and settlements include: Spalding 6 miles, Boston 11 miles, Sleaford 17 miles, Grantham 23 miles & the cathedral city of Peterborough being 26 miles away.

Both Grantham and Peterborough boasting main line rail links direct to London Kings Cross in under 1 hr.

Gosberton being located along the east side of Lincolnshire, also has good access links to major coastal towns with Hunstanton, Norfolk being only 45 miles away.







## Plots 4, 5, 6, & 7





### Plots 18, 19, & 21 to 28





### Plots 9 to 12





### Plots 13, 14, & 17





## Plots 1, 15, 16, & 20





#### 01775 717360

spalding@pygott-crone.com

#### Please Note

Individual properties may vary from the information shown here. All sizes are approximate and should not be used to measure for furnishings.

Please refer to the site map for plot numbers for the house type. The dimensions are taken from the architect's plans and should not be used as a basis for the purchase of furnishings. Individual properties may vary from illustrations shown. This information is for guidance only and does not form part of a contract.

There is a site management company, and charge per year. Talk to us about costs.