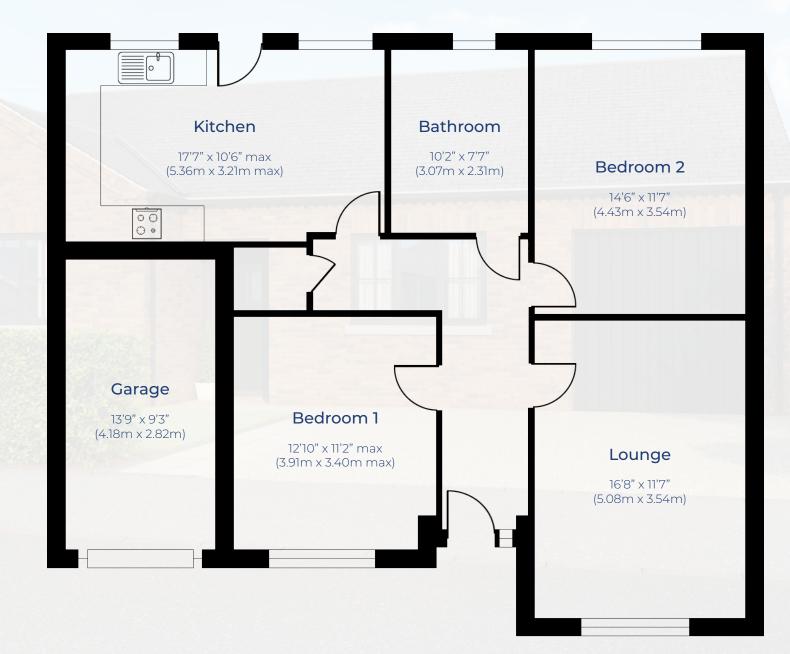

sberton to many is seen as a quiet, friendly village ideally positioned in between two major connecting roads being the A52 and the A16.

The village itself offers important amenities to include a co-op shop, butchers and a doctor's surgery to name a few. Nearby neighbouring larger towns and settlements include: Spalding 6 miles, Boston 11 miles, Sleaford 17 miles, Grantham 23 miles & the cathedral city of Peterborough being 26 miles away.

Both Grantham and Peterborough boasting main line rail links direct to London Kings Cross in under 1 hr.

Gosberton being located along the east side of Lincolnshire, also has good access links to major coastal towns with Hunstanton, Norfolk being only 45 miles away.







## Plots 4, 5, 6, & 7





### Plots 18, 19, & 21 to 28





### Plots 9 to 12





### Plots 13, 14, & 17





## Plots 1, 15, 16, & 20





#### 01775 717360

spalding@pygott-crone.com

#### Please Note

Individual properties may vary from the information shown here. All sizes are approximate and should not be used to measure for furnishings.

Please refer to the site map for plot numbers for the house type. The dimensions are taken from the architect's plans and should not be used as a basis for the purchase of furnishings. Individual properties may vary from illustrations shown. This information is for guidance only and does not form part of a contract.

There is a site management company, and charge per year. Talk to us about costs.