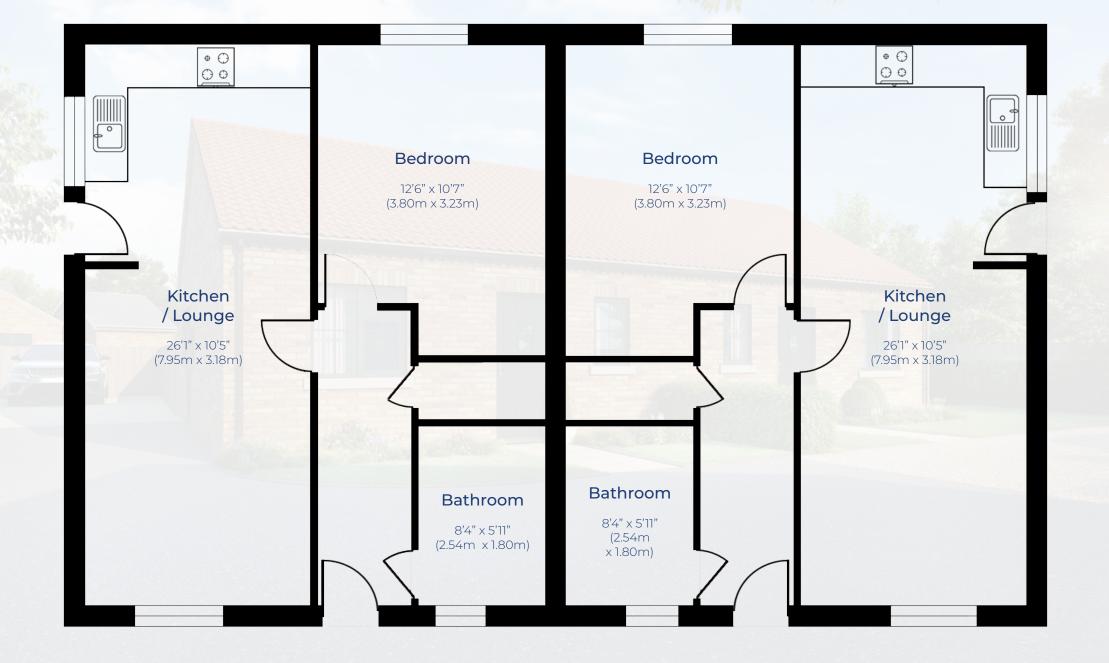

endant on the type of bungalow.

#### About Gosberton

Gosberton to many is seen as a quiet, friendly village ideally positioned in between two major connecting roads being the A52 and the A16.

The village itself offers important amenities to include a co-op shop, butchers and a doctor's surgery to name a few. Nearby neighbouring larger towns and settlements include: Spalding 6 miles, Boston 11 miles, Sleaford 17 miles, Grantham 23 miles & the cathedral city of Peterborough being 26 miles away.

Both Grantham and Peterborough boasting main line rail links direct to London Kings Cross in under 1 hr.

Gosberton being located along the east side of Lincolnshire, also has good access links to major coastal towns with Hunstanton, Norfolk being only 45 miles away.







## Plots 4, 5, 6, & 7





### Plots 18, 19, & 21 to 28





### Plots 9 to 12





### Plots 13, 14, & 17





## Plots 1, 15, 16, & 20





#### 01775 717360

spalding@pygott-crone.com

#### Please Note

Individual properties may vary from the information shown here. All sizes are approximate and should not be used to measure for furnishings.

Please refer to the site map for plot numbers for the house type. The dimensions are taken from the architect's plans and should not be used as a basis for the purchase of furnishings. Individual properties may vary from illustrations shown. This information is for guidance only and does not form part of a contract.

There is a site management company, and charge per year. Talk to us about costs.