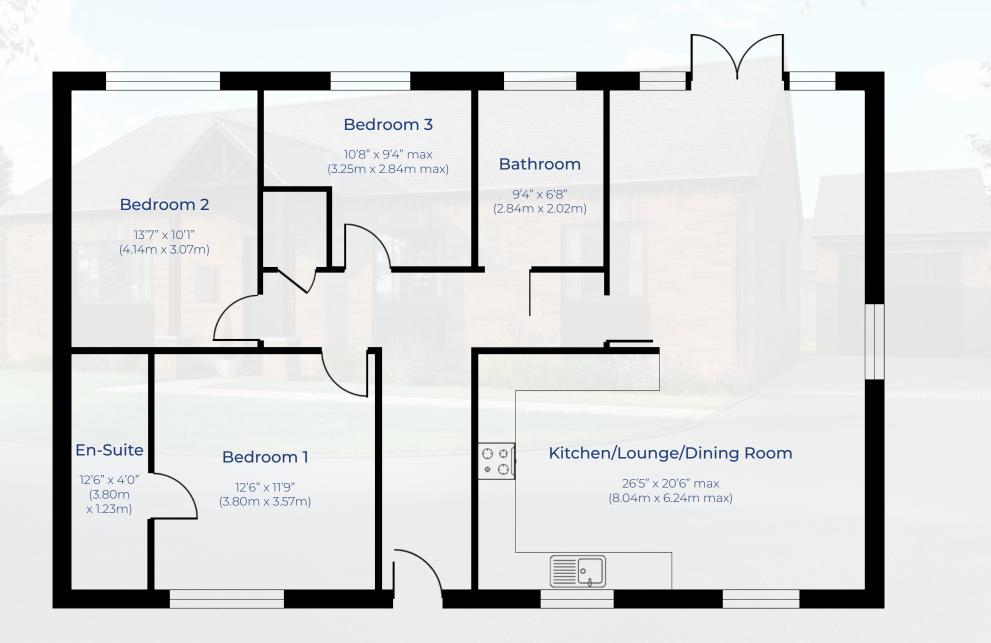

quiet, friendly village ideally positioned in between two major connecting roads being the A52 and the A16.

The village itself offers important amenities to include a co-op shop, butchers and a doctor's surgery to name a few. Nearby neighbouring larger towns and settlements include: Spalding 6 miles, Boston 11 miles, Sleaford 17 miles, Grantham 23 miles & the cathedral city of Peterborough being 26 miles away.

Both Grantham and Peterborough boasting main line rail links direct to London Kings Cross in under 1 hr.

Gosberton being located along the east side of Lincolnshire, also has good access links to major coastal towns with Hunstanton, Norfolk being only 45 miles away.







## Plots 4, 5, 6, & 7





### Plots 18, 19, & 21 to 28





### Plots 9 to 12





### Plots 13, 14, & 17





## Plots 1, 15, 16, & 20





#### 01775 717360

spalding@pygott-crone.com

#### Please Note

Individual properties may vary from the information shown here. All sizes are approximate and should not be used to measure for furnishings.

Please refer to the site map for plot numbers for the house type. The dimensions are taken from the architect's plans and should not be used as a basis for the purchase of furnishings. Individual properties may vary from illustrations shown. This information is for guidance only and does not form part of a contract.

There is a site management company, and charge per year. Talk to us about costs.