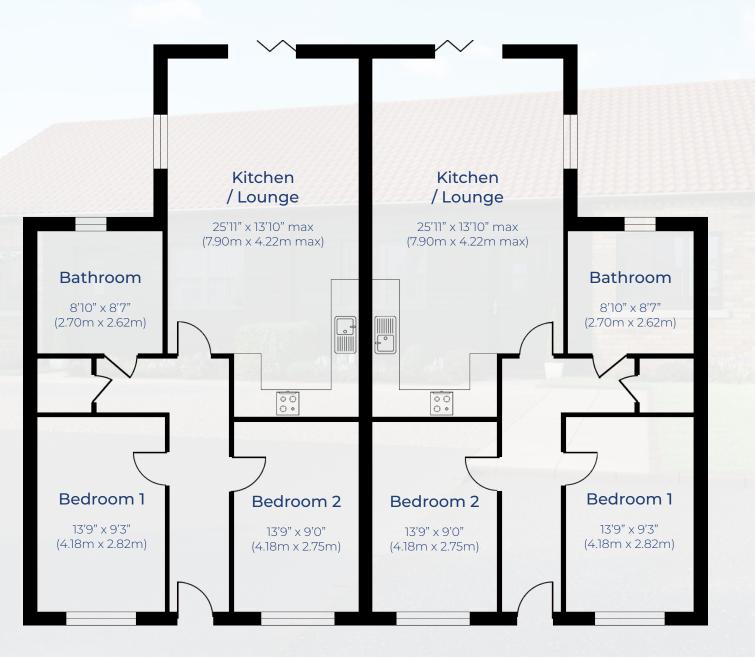

### About Gosberton

Gosberton to many is seen as a quiet, friendly village ideally positioned in between two major connecting roads being the A52 and the A16.

The village itself offers important amenities to include a co-op shop, butchers and a doctor's surgery to name a few. Nearby neighbouring larger towns and settlements include: Spalding 6 miles, Boston 11 miles, Sleaford 17 miles, Grantham 23 miles & the cathedral city of Peterborough being 26 miles away.

Both Grantham and Peterborough boasting main line rail links direct to London Kings Cross in under 1 hr.

Gosberton being located along the east side of Lincolnshire, also has good access links to major coastal towns with Hunstanton, Norfolk being only 45 miles away.







## Plots 4, 5, 6, & 7





### Plots 18, 19, & 21 to 28





### Plots 9 to 12





### Plots 13, 14, & 17





## Plots 1, 15, 16, & 20





#### 01775 717360

spalding@pygott-crone.com

#### Please Note

Individual properties may vary from the information shown here. All sizes are approximate and should not be used to measure for furnishings.

Please refer to the site map for plot numbers for the house type. The dimensions are taken from the architect's plans and should not be used as a basis for the purchase of furnishings. Individual properties may vary from illustrations shown. This information is for guidance only and does not form part of a contract.

There is a site management company, and charge per year. Talk to us about costs.