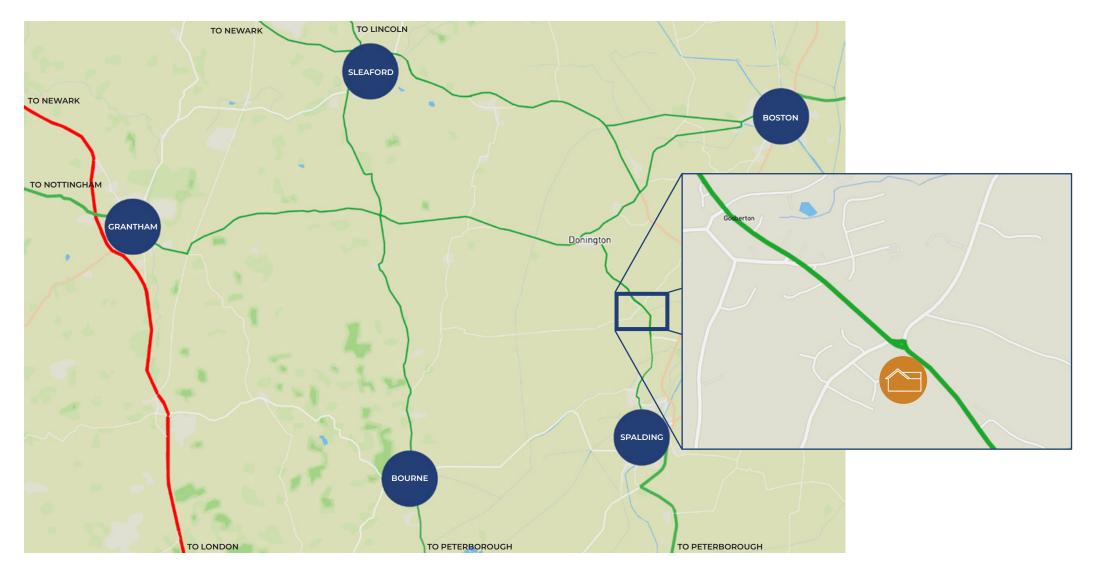

#### About Gosberton

Gosberton to many is seen as a quiet, friendly village ideally positioned in between two major connecting roads being the A52 and the A16.

The village itself offers important amenities to include a co-op shop, butchers and a doctor's surgery to name a few. Nearby neighbouring larger towns and settlements include: Spalding 6 miles, Boston 11 miles, Sleaford 17 miles, Grantham 23 miles & the cathedral city of Peterborough being 26 miles away.

Both Grantham and Peterborough boasting main line rail links direct to London Kings Cross in under 1 hr.

Gosberton being located along the east side of Lincolnshire, also has good access links to major coastal towns with Hunstanton, Norfolk being only 45 miles away.