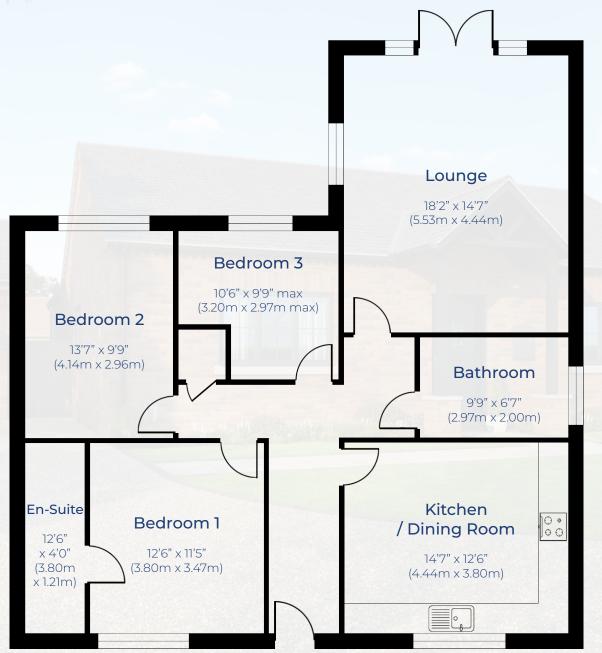

## Plots 4, 5, 6, & 7

Please Note: All measurements are approximate and should be used as a guide only. Kitchen, bathroom & en-suite layouts are to be used as a guide and can vary plot dependant.

## Plots 18, 19, & 21 to 28

## Plots 13, 14, & 17

# Plots 1, 15, 16, & 20

Please Note: All measurements are approximate and should be used as a guide only. Kitchen, bathroom & en-suite layouts are to be used as a guide and can vary plot dependant.