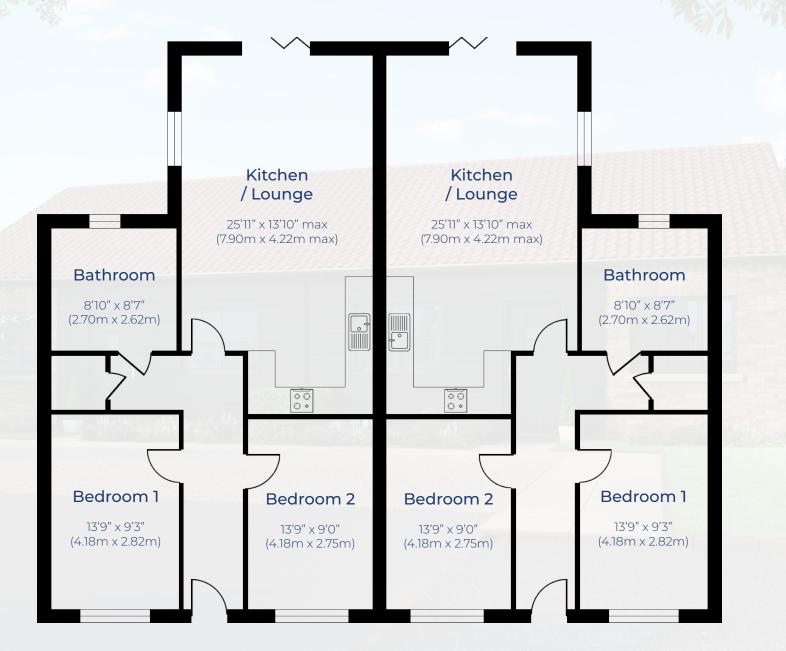

#### Plots 8 to 12

Please Note: All measurements are approximate and should be used as a guide only. Kitchen, bathroom & en-suite layouts are to be used as a guide and can vary plot dependant.