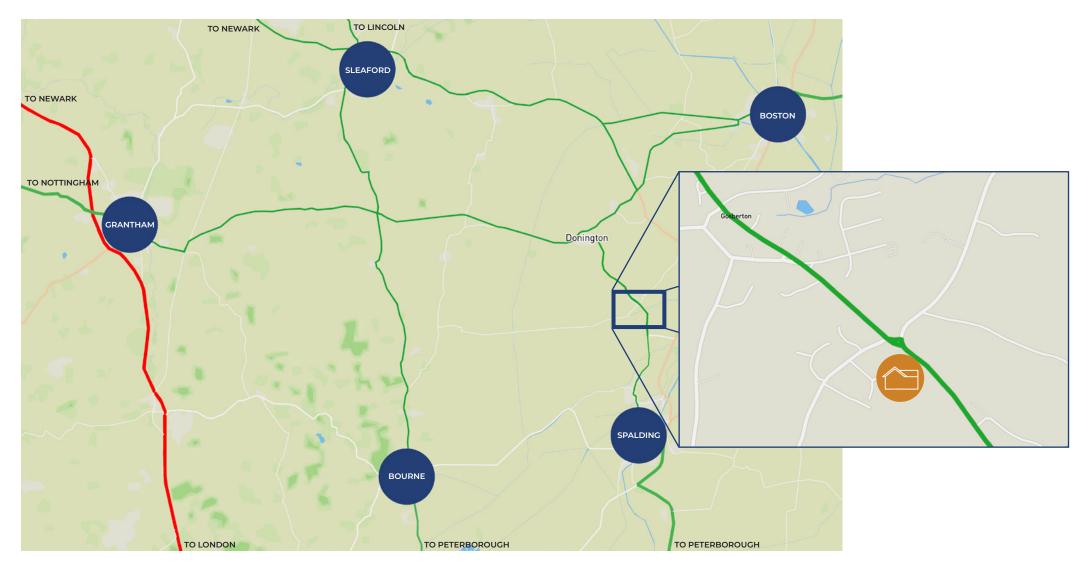

#### About Gosberton

Gosberton to many is seen as a quiet, friendly village ideally positioned in between two major connecting roads being the A52 and the A16.

The village itself offers important amenities to include a co-op shop, butchers and a doctor's surgery to name a few. Nearby neighbouring larger towns and settlements include: Spalding 6 miles, Boston 11 miles, Sleaford 17 miles, Grantham 23 miles & the cathedral city of Peterborough being 26 miles away.

Both Grantham and Peterborough boasting main line rail links direct to London Kings Cross in under 1 hr.

Gosberton being located along the east side of Lincolnshire, also has good access links to major coastal towns with Hunstanton, Norfolk being only 45 miles away.