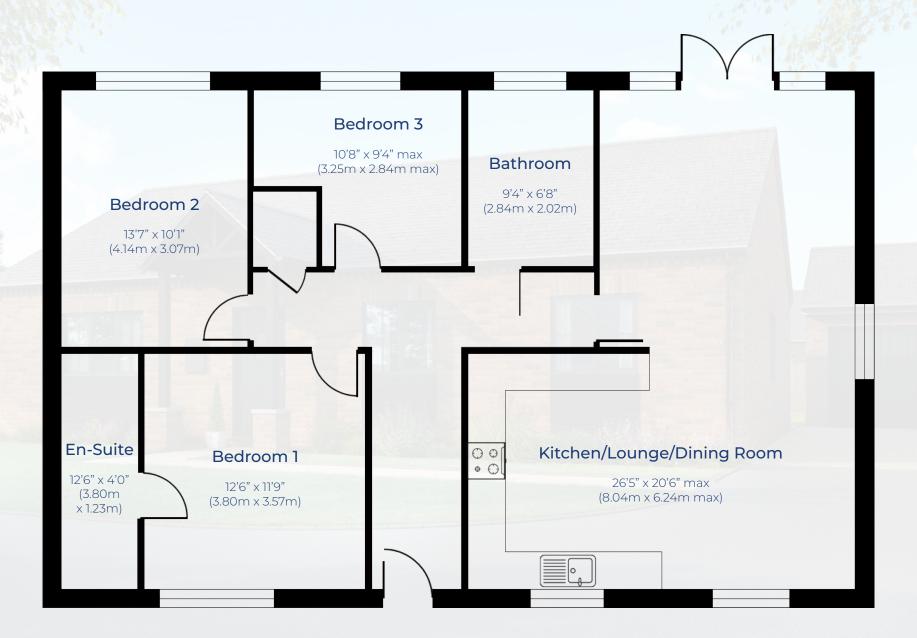

23 miles & the cathedral city of Peterborough being 26 miles away.

Both Grantham and Peterborough boasting main line rail links direct to London Kings Cross in under 1 hr.

Gosberton being located along the east side of Lincolnshire, also has good access links to major coastal towns with Hunstanton, Norfolk being only 45 miles away.







## Plots 4, 5, 6, & 7



Please Note: All measurements are approximate and should be used as a guide only. Kitchen, bathroom & en-suite layouts are to be used as a guide and can vary plot dependant.



## Plots 18, 19, & 21 to 28





#### Plots 8 to 12



Please Note: All measurements are approximate and should be used as a guide only. Kitchen, bathroom & en-suite layouts are to be used as a guide and can vary plot dependant.



## Plots 13, 14, & 17





# Plots 1, 15, 16, & 20



Please Note: All measurements are approximate and should be used as a guide only. Kitchen, bathroom & en-suite layouts are to be used as a guide and can vary plot dependant.