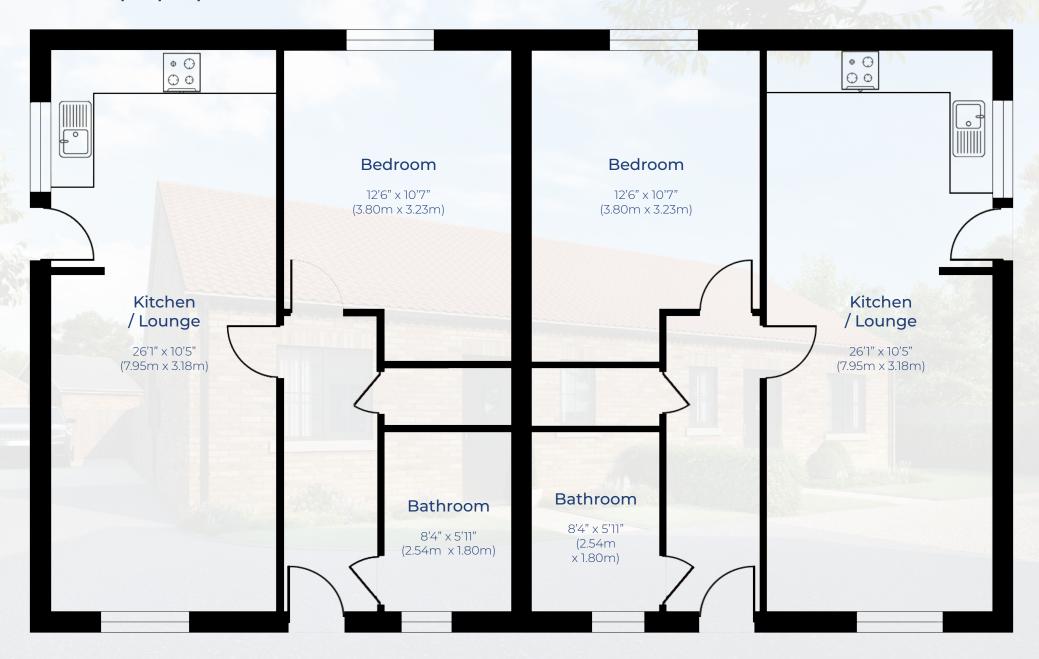

## Plots 4, 5, 6, & 7

Please Note: All measurements are approximate and should be used as a guide only. Kitchen, bathroom & en-suite layouts are to be used as a guide and can vary plot dependant.