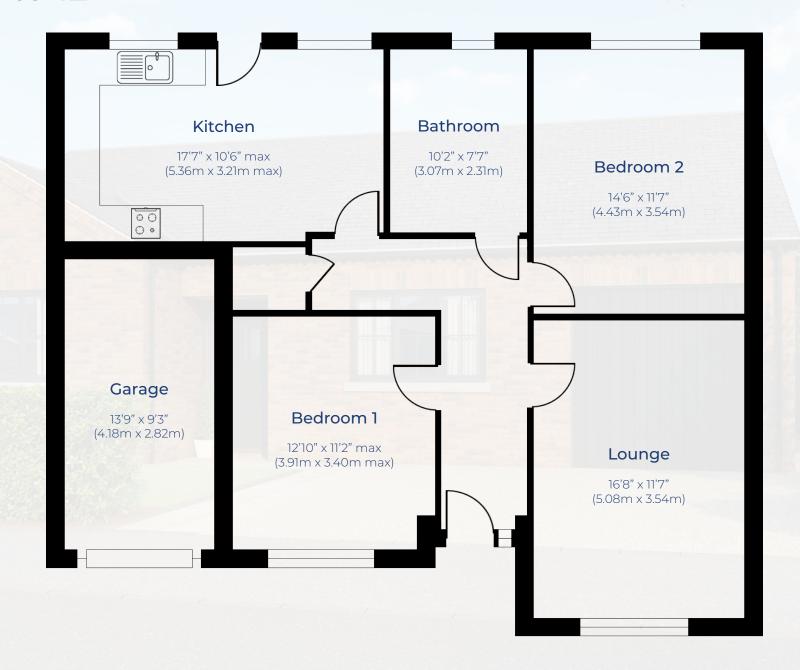

menities to include a co-op shop, butchers and a doctor's surgery to name a few. Nearby neighbouring larger towns and settlements include: Spalding 6 miles, Boston 11 miles, Sleaford 17 miles, Grantham 23 miles & the cathedral city of Peterborough being 26 miles away.

Both Grantham and Peterborough boasting main line rail links direct to London Kings Cross in under 1 hr.

Gosberton being located along the east side of Lincolnshire, also has good access links to major coastal towns with Hunstanton, Norfolk being only 45 miles away.







## Plots 4, 5, 6, & 7



Please Note: All measurements are approximate and should be used as a guide only. Kitchen, bathroom & en-suite layouts are to be used as a guide and can vary plot dependant.



## Plots 18, 19, & 21 to 28





#### Plots 8 to 12



Please Note: All measurements are approximate and should be used as a guide only. Kitchen, bathroom & en-suite layouts are to be used as a guide and can vary plot dependant.



## Plots 13, 14, & 17





# Plots 1, 15, 16, & 20



Please Note: All measurements are approximate and should be used as a guide only. Kitchen, bathroom & en-suite layouts are to be used as a guide and can vary plot dependant.