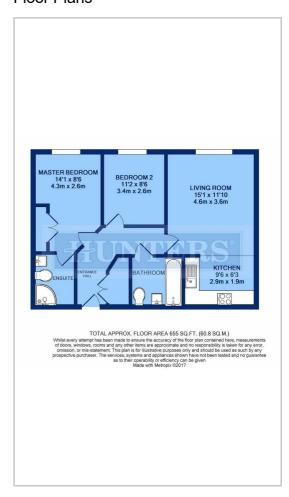

# HUNTERS®

HERE TO GET YOU THERE



## **Ashville Way**

Wokingham, RG41 2AY

£1,450 Per Month



This well-presented two double bedroom second floor apartment is located in the popular Emm Square development close to Wokingham train station and town centre. The property benefits from having an open plan lounge/kitchen, en-suite to the master bedroom and a family bathroom. The property also offers one allocated parking space.

Council tax band C



#### Area Map



#### Floor Plans



### **Energy Efficiency Graph**



These particulars are intended to give a fair and reliable description of the property but no responsibility for any inaccuracy or error can be accepted and do not constitute an offer or contract. We have not tested any services or appliances (including central heating if fitted) referred to in these particulars and the purchasers are advised to satisfy themselves as to the working order and condition. If a property is unoccupied at any time there may be reconnection charges for any switched off/disconnected or drained services or appliances - All measurements are approximate.

THINKING OF SELLING? If you are thinking of selling your home or just curious to discover the value of your property, Hunters would be pleased to provide free, no obligation sale