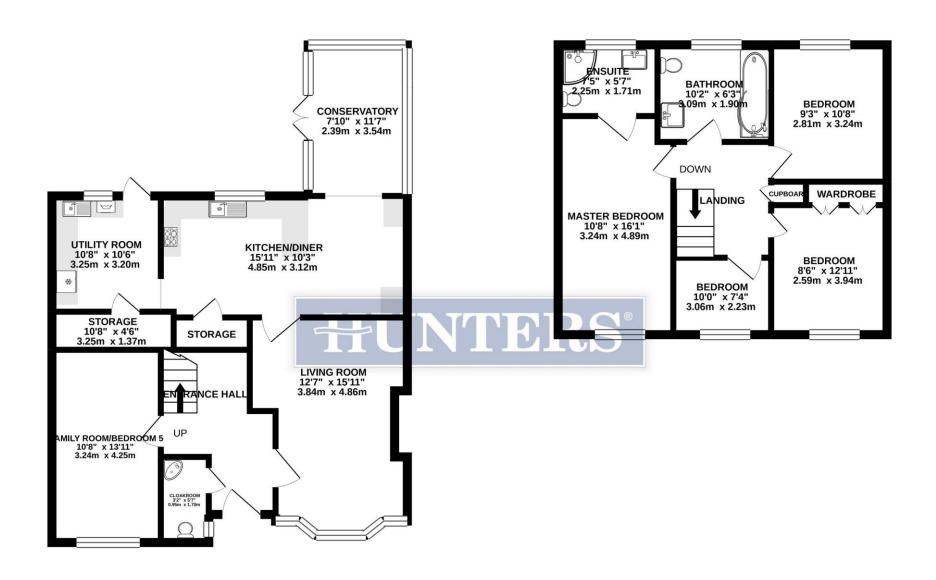

The property offers well planned and spacious accommodation and being in very good condition throughout. The accommodation in addition to the four bedrooms is a good size living room, Open plan refitted kitchen with dining area, conservatory with electric blinds, family room and cloakroom on the ground floor. On the first floor are four good size bedrooms, refitted bathroom and ensuite. Outside there is a good size rear garden and to the front is in and out driveway parking for up to 5 cars. No onward chain.

GROUND FLOOR 1ST FLOOR