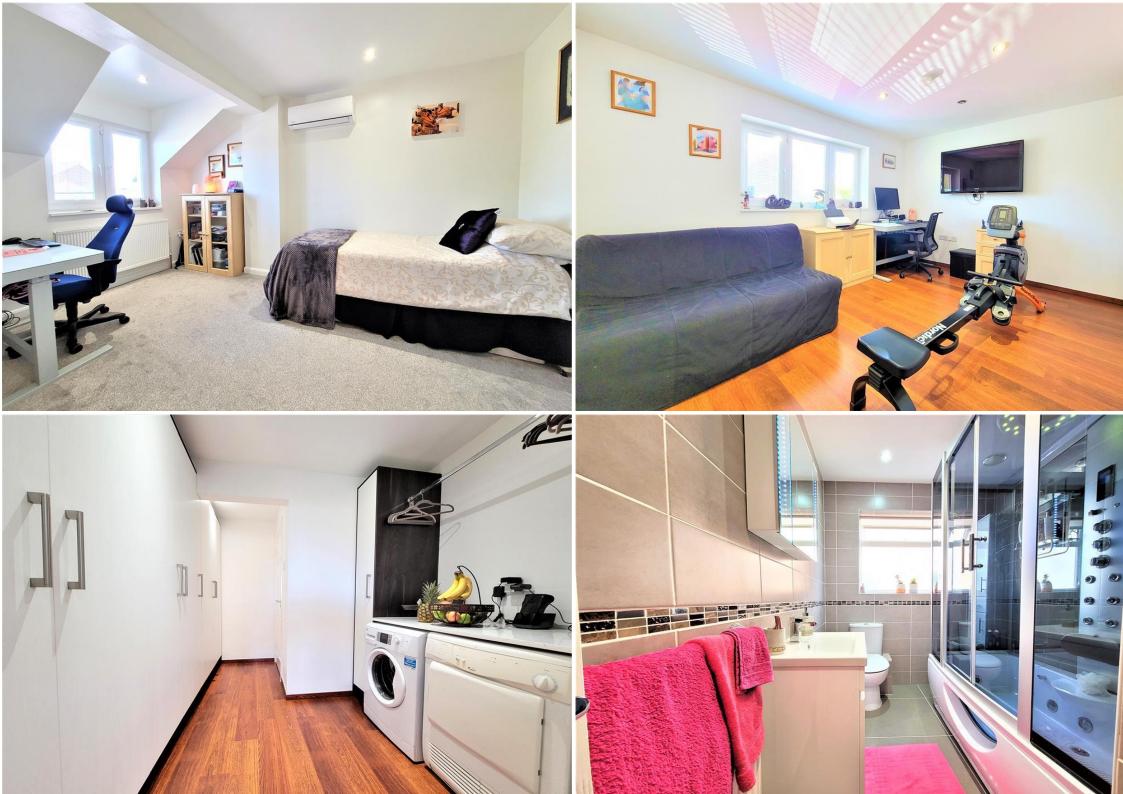

## Asking Price: £700,000

\*\*NO Chain\*\*\*Hunters Wokingham are delighted bringing to the market this stunning substantially updated 4/5 double bedroom detached house with off-street parking and generous garden located in Greenacres Avenue, Winnersh. The current owners have undertaken several important upgrades including the delightful kitchen/dining room with bi-folding doors leading onto the private rear garden. The vendors have thought about everything including CCTV cameras which are set up front and back, an electric charging point to the front of the property, 11 solar panels total installed Capacity (kW): 3.74, each room has an ethernet point linked to a home network hub, 2 wireless access router points positioned with one upstairs and one downstairs and a Harvey's water softener to name a few.

The property on the ground floor consists of: Welcoming entrance hallway, large living room, delightful kitchen/dining room with bifolding doors leading onto the private rear garden, good size utility room with plenty of built-in storage and downstairs cloakroom. It also benefits from underfloor heating and alexa home system controlling lights in most rooms and at the front of the house.

The first floor consists of Landing, four double bedrooms with fitted wardrobes, Master bedroom with en-suite. Three of the bedrooms are with fitted air conditioning, fully fitted family bathroom with Insignia Rectangular Steam Shower Bath Cabin.