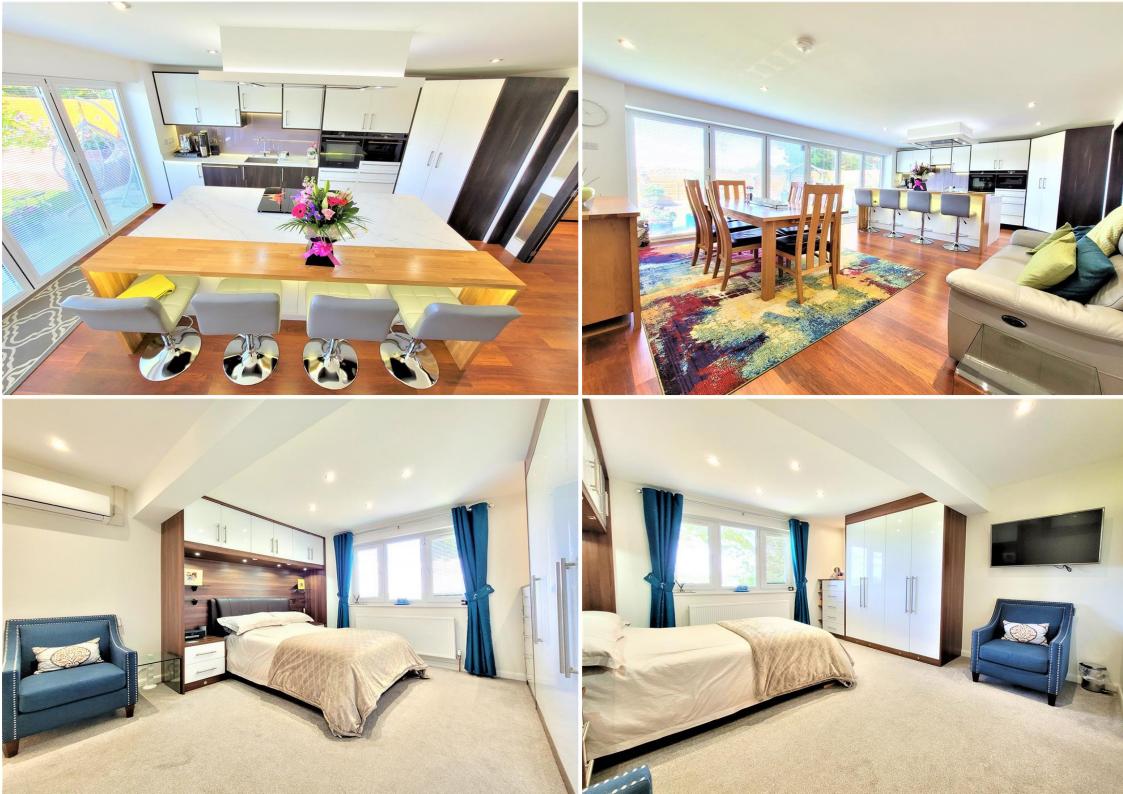

The property on the ground floor consists of: Welcoming entrance hallway, large living room, delightful kitchen/dining room with bifolding doors leading onto the private rear garden, good size utility room with plenty of built-in storage and downstairs cloakroom. It also benefits from underfloor heating and alexa home system controlling lights in most rooms and at the front of the house.

The first floor consists of Landing, four double bedrooms with fitted wardrobes, Master bedroom with en-suite. Three of the bedrooms are with fitted air conditioning, fully fitted family bathroom with Insignia Rectangular Steam Shower Bath Cabin.