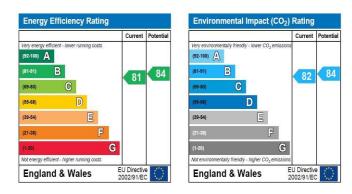

## ENERGY PERFORMANCE CERTIFICATE

The energy efficiency rating is a measure of the overall efficiency of a home. The higher the rating the more energy efficient the home is and the lower the fuel bills will be.