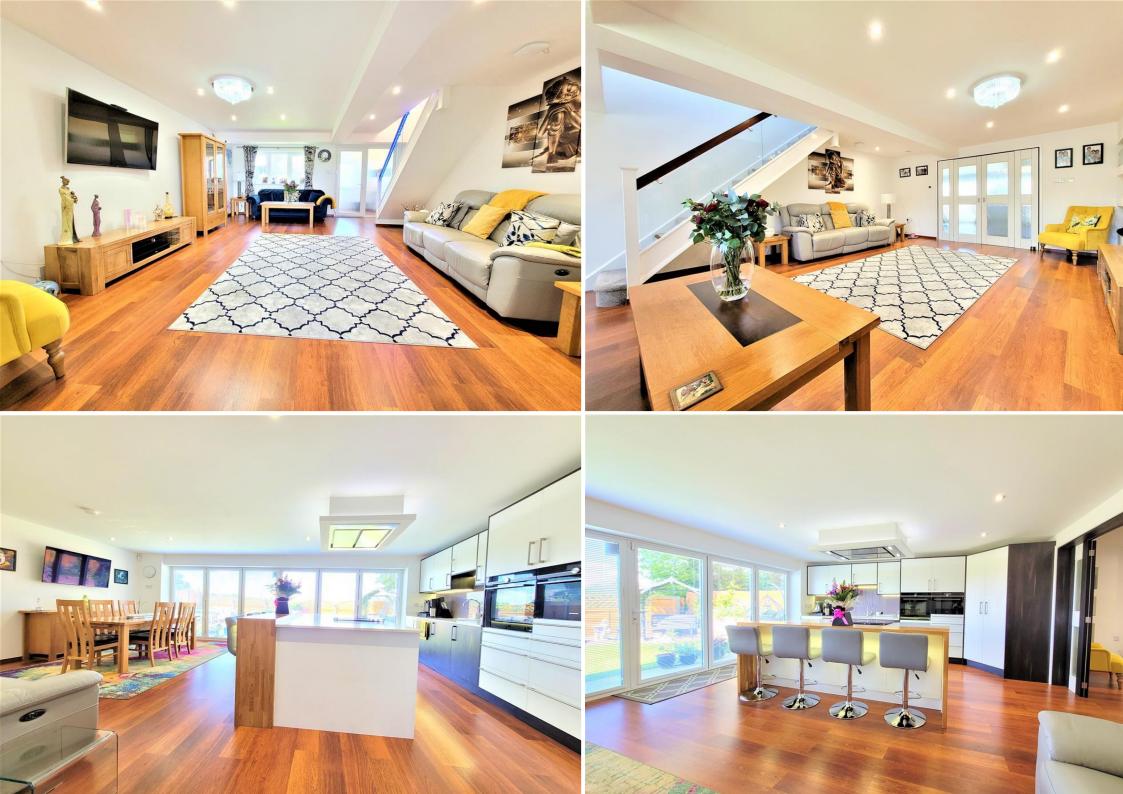

The property on the ground floor consists of: Welcoming entrance hallway, large living room, delightful kitchen/dining room with bifolding doors leading onto the private rear garden, good size utility room with plenty of built-in storage and downstairs cloakroom. It also benefits from underfloor heating and alexa home system controlling lights in most rooms and at the front of the house.