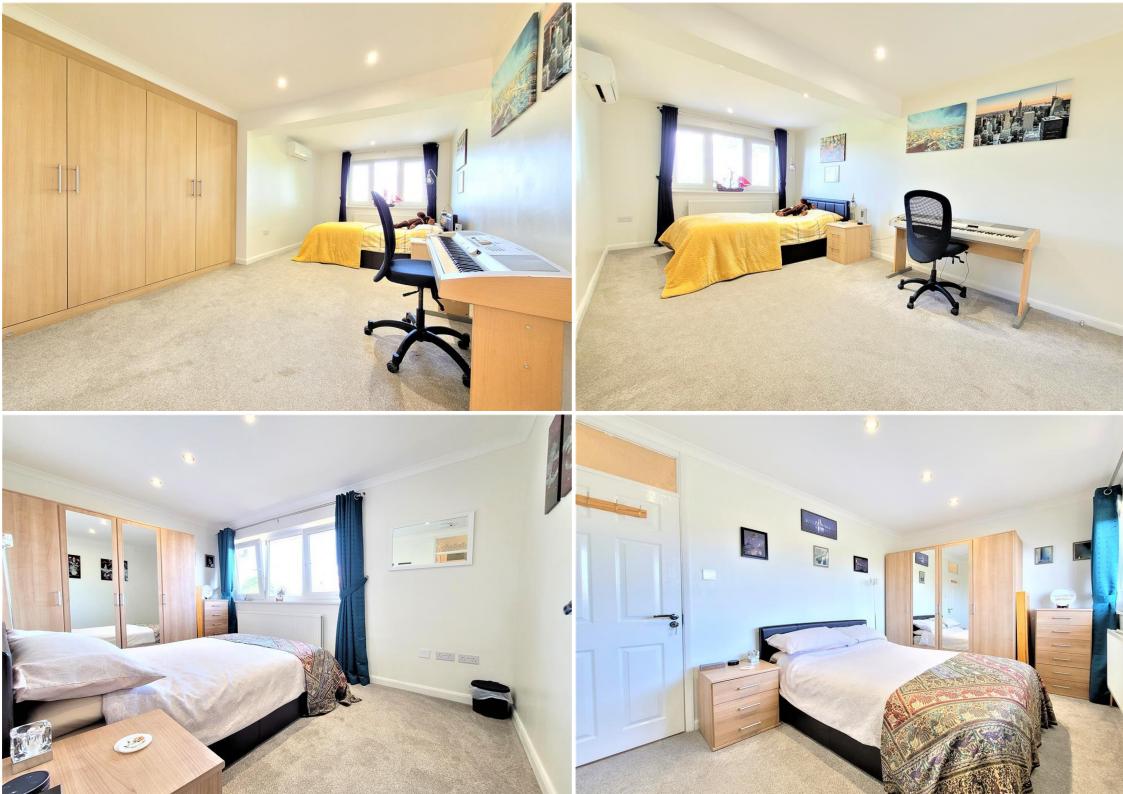

The first floor consists of Landing, four double bedrooms with fitted wardrobes, Master bedroom with en-suite. Three of the bedrooms are with fitted air conditioning, fully fitted family bathroom with Insignia Rectangular Steam Shower Bath Cabin.