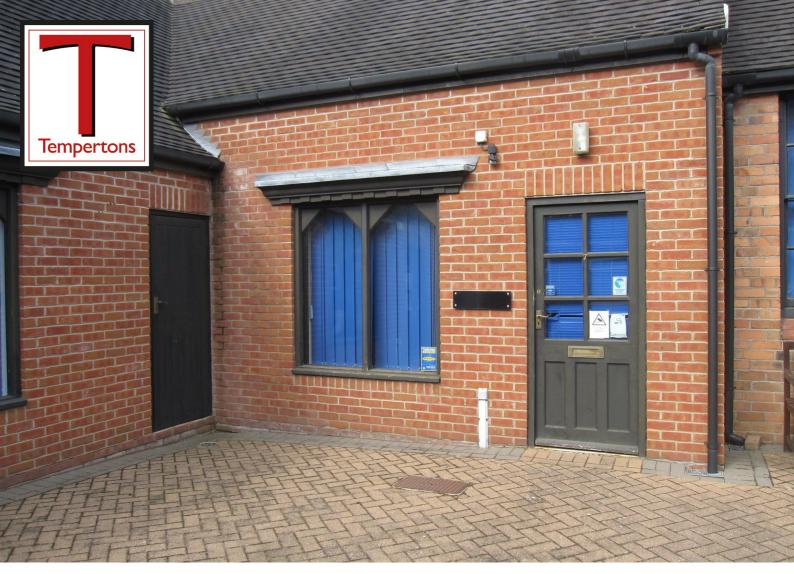

## Office Space To Let Available June 2024

An open plan, modern, ground floor office, ideal for a range of business types, located off the High Street in a central area of the town.

Abbey Court is a select office development occupied by a variety of service businesses. Ground floor office available for rent in central Newport, Shropshire. Available from June 2024.

Extending to 300sq. ft. or thereabouts, this self contained office is ideal for professional use.

The office, which measures  $7.30 \text{m} \times 4.08 \text{m} (24' \times 13'5")$  is well presented and provides space for several desk positions if required.