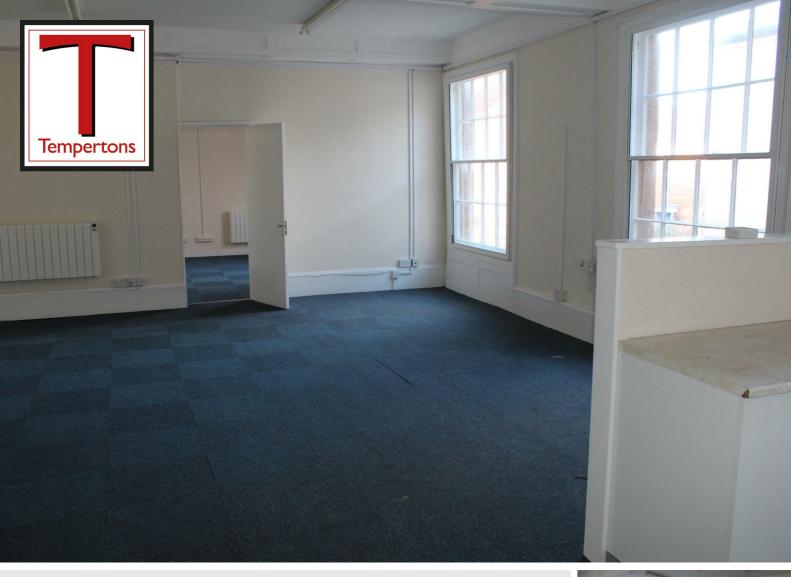

The offices which extend to 73.20sqm (788sqft) or thereabouts have been refurbished and are well presented. Annexed to the front office is a kitchen area fitted with sink and cupboard unit. There is a shared Cloaks/W.C. located on the first floor.