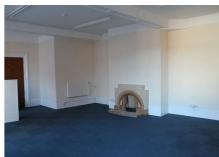

The offices which extend to 73.20sqm (788sqft) or thereabouts have been refurbished and are well presented. Annexed to the front office is a kitchen area fitted with sink and cupboard unit. There is a shared Cloaks/W.C. located on the first floor.