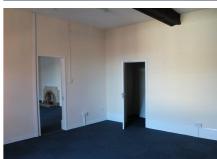

The offices which extend to 73.20sqm (788sqft) or thereabouts have been refurbished and are well presented. Annexed to the front office is a kitchen area fitted with sink and cupboard unit. There is a shared Cloaks/W.C. located on the first floor.