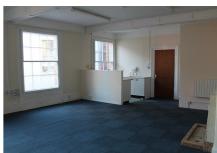

The offices which extend to 73.20sqm (788sqft) or thereabouts have been refurbished and are well presented. Annexed to the front office is a kitchen area fitted with sink and cupboard unit. There is a shared Cloaks/W.C. located on the first floor.