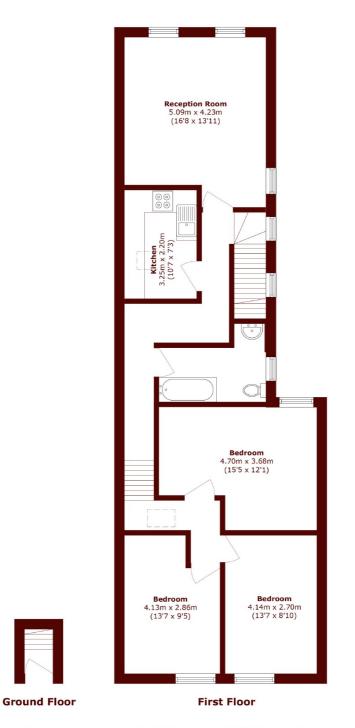

## MARSHOPARSONS

Total area (approx.): 93.7 sq. m (1008.5 sq. ft)

Marsh & Parsons Tooting 29-31 Upper Tooting Road, London, SW17 7TS 020 8767 3655

We aim to make our particulars both accurate and reliable. However, they are not guaranteed; nor do they form part of an offer or contract. If you require clarification on any points then please contact us, especially if you're traveling some distance to view. Please note that appliances and heating systems have not been tested and therefore no warranties can be given as to their good working order.