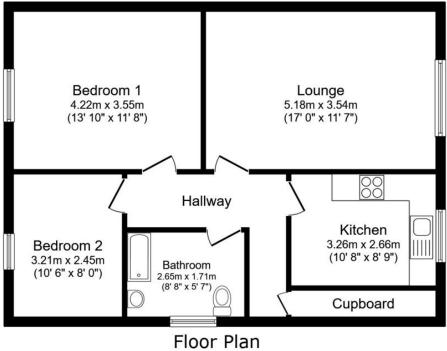

%epcGraph\_c\_1\_210%

Floor area 65.2 m<sup>2</sup> (701 sq.ft.)

## TOTAL: 65.2 m<sup>2</sup> (701 sq.ft.)

This floor plan is for illustrative purposes only. It is not drawn to scale. Any measurements, floor areas (including any total floor area), openings and orientations are approximate. No details are guaranteed, they cannot be relied upon for any purpose and do not form any part of any agreement. No liability is taken for any error, omission or misstatement. A party must rely upon its own inspection(s). Powered by www.Propertybox.io