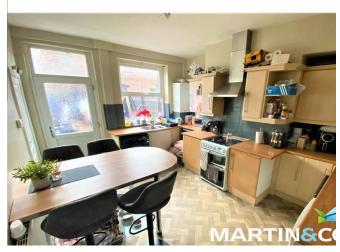

KITCHEN/DINER 13' 11" x 10' 9" (4.25m x 3.28m) Has a fully fitted kitchen with a range of wall and base mounted units with complementary work surfaces over, incorporating sink and drainer, part tiled walls, free standing cooker, space for undercounted fridge & freezer and washing machine, under stairs storage, uPVC double glazed window and door to the rear. Door way leading to the staircase.