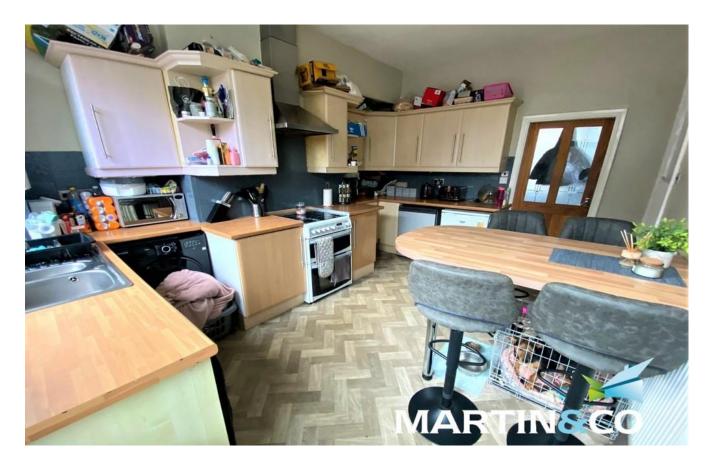

KITCHEN/DINER 13' 11" x 10' 9" (4.25m x 3.28m) Has a fully fitted kitchen with a range of wall and base mounted units with complementary work surfaces over, incorporating sink and drainer, part tiled walls, free standing cooker, space for undercounted fridge & freezer and washing machine, under stairs storage, uPVC double glazed window and door to the rear. Door way leading to the staircase.