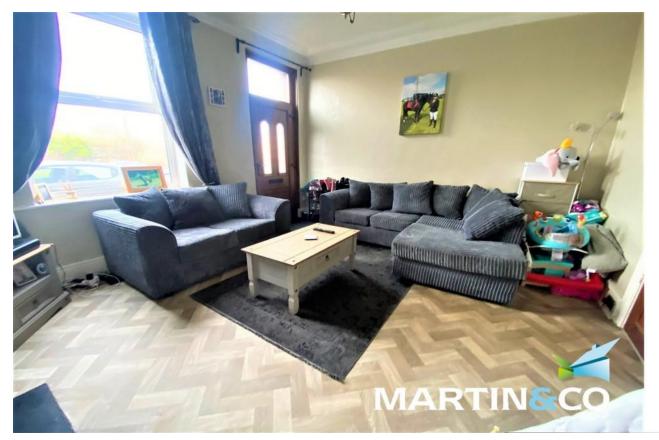

Externally the property has a front garden area and an enclosed rear yard. Close to the motorway network and good public transport links.

LOUNGE 14' 5" x 12' 4" (4.41m x 3.76m) uPVC double glazed door and window to the front, gas central heating radiator and decorative fireplace. Door leading through to the kitchen.