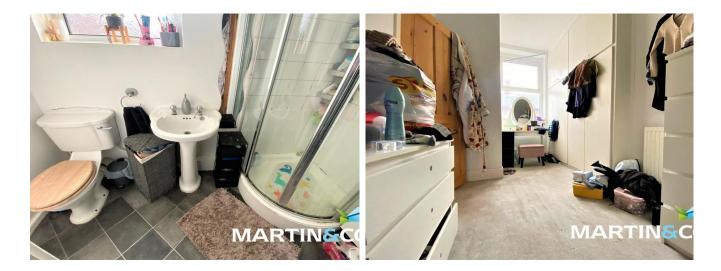

BEDROOM THREE 14' 6" x 10' 2" (4.42m x 3.12m) uPVC double glazed window to the front, gas central heating radiator.

BATHROOM 3' 11" x 8' 3" (1.2m x 2.52m) A three piece bathroom suite comprising of shower enclosure, low level flush WC, wash hand basin, part tiled walls, gas central heating radiator, frostedf uPVC double glazed window to the rear.

#### SECOND FLOOR

BEDROOM TWO 8' 5" x 13' 2" (2.59m x 4.02m) Restricted head height due to the attic ceiling, but only on one side. Double glazed velux window and gas central heated radiator.

BEDROOM ONE 14' 6" x 12' 11" (4.42m x 3.95m) Spacious master bedroom with exposed floor boards and beams to the ceiling, double glazed window to the front and gas central heated radiator.