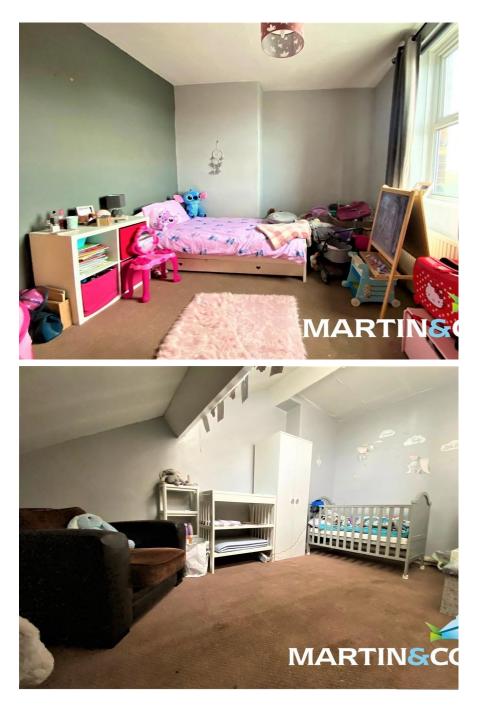

FIRST FLOOR LANDING Access to bedrooms two and three and house bathroom. Stairs leading to the second floor.

BEDROOM FOUR 7' 2" x 16' 9" (2.19m x 5.11m) uPVC double glazed window to the rear, gas central heating radiator

#### SECOND FLOOR

BEDROOM TWO 8' 5" x 13' 2" (2.59m x 4.02m) Restricted head height due to the attic ceiling, but only on one side. Double glazed velux window and gas central heated radiator.

BEDROOM ONE 14' 6" x 12' 11" (4.42m x 3.95m) Spacious master bedroom with exposed floor boards and beams to the ceiling, double glazed window to the front and gas central heated radiator.