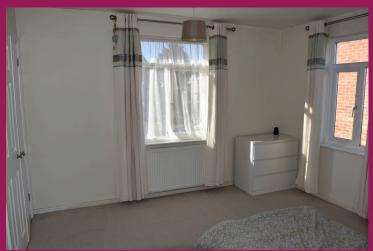

## **ROOM MEASUREMENTS:**

LOUNGE 15' 6" x 11' 11" (4.72m x 3.63m)

**DINING ROOM** 11' 10" x 9' 4" (3.61m x 2.84m)

**KITCHEN** 12' 10" x 6' 7" (3.91m x 2.01m)

**BEDROOM 1** 12' 0" x 11' 3" (3.66m x 3.43m)

**BEDROOM 2** 11' 10" x 9' 5" (3.61m x 2.87m)