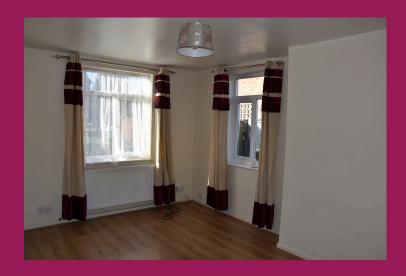

## **ROOM MEASUREMENTS:**

LOUNGE 15' 6" x 11' 11" (4.72m x 3.63m)

**DINING ROOM** 11' 10" x 9' 4" (3.61m x 2.84m)

**KITCHEN** 12' 10" x 6' 7" (3.91m x 2.01m)

**BEDROOM 1** 12' 0" x 11' 3" (3.66m x 3.43m)

**BEDROOM 2** 11' 10" x 9' 5" (3.61m x 2.87m)