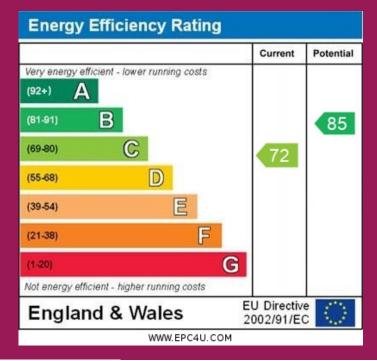

#### **SERVICES:**

Mains services are connected including gas, water, electricity and drainage. Gas central heating