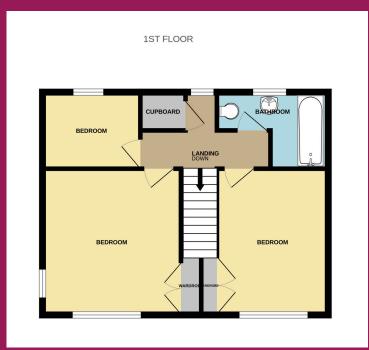

## **ROOM MEASUREMENTS:**

LOUNGE 15' 6" x 11' 11" (4.72m x 3.63m)

**DINING ROOM** 11' 10" x 9' 4" (3.61m x 2.84m)

**KITCHEN** 12' 10" x 6' 7" (3.91m x 2.01m)

**BEDROOM 1** 12' 0" x 11' 3" (3.66m x 3.43m)

**BEDROOM 2** 11' 10" x 9' 5" (3.61m x 2.87m)

**BEDROOM 3** 10' 2" x 7' 3" (3.1m x 2.21m)