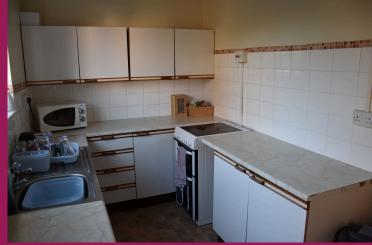

## **ROOM MEASUREMENTS:**

LOUNGE 15' 6" x 11' 11" (4.72m x 3.63m)

**DINING ROOM** 11' 10" x 9' 4" (3.61m x 2.84m)

**KITCHEN** 12' 10" x 6' 7" (3.91m x 2.01m)

**BEDROOM 1** 12' 0" x 11' 3" (3.66m x 3.43m)

**BEDROOM 2** 11' 10" x 9' 5" (3.61m x 2.87m)