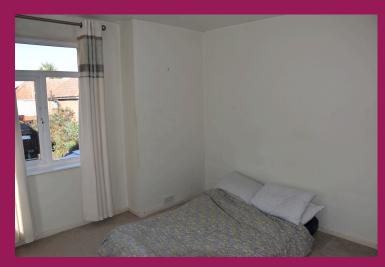

## **ROOM MEASUREMENTS:**

LOUNGE 15' 6" x 11' 11" (4.72m x 3.63m)

**DINING ROOM** 11' 10" x 9' 4" (3.61m x 2.84m)

**KITCHEN** 12' 10" x 6' 7" (3.91m x 2.01m)

**BEDROOM 1** 12' 0" x 11' 3" (3.66m x 3.43m)

**BEDROOM 2** 11' 10" x 9' 5" (3.61m x 2.87m)