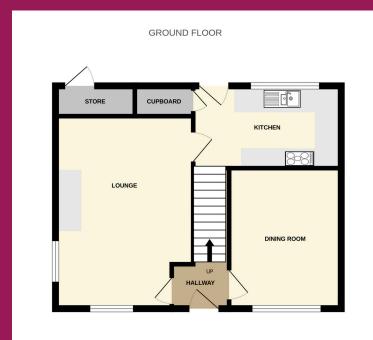

## **ROOM MEASUREMENTS:**

LOUNGE 15' 6" x 11' 11" (4.72m x 3.63m)

**DINING ROOM** 11' 10" x 9' 4" (3.61m x 2.84m)

**KITCHEN** 12' 10" x 6' 7" (3.91m x 2.01m)

**BEDROOM 1** 12' 0" x 11' 3" (3.66m x 3.43m)

**BEDROOM 2** 11' 10" x 9' 5" (3.61m x 2.87m)

**BEDROOM 3** 10' 2" x 7' 3" (3.1m x 2.21m)