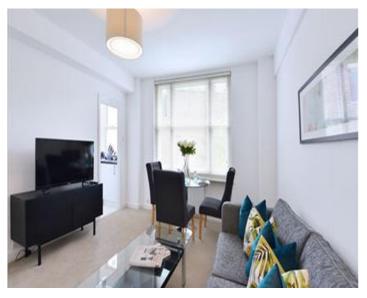

# FLAT 10, 39 HILL STREET, LONDON, W1

# £680 pw / £2,947 pm Subject To

This one bedroom first floor apartment situated in the heart of London's fashionable Mayfair. The apartment is set over 427 sq ft. and comprises large double bedroom, modern fitted bathroom, spacious reception room with rear facing views over Hay's Mews, and a unique kitchenette. Hill Street, benefits from spacious living accommodation, lift service, on-site building manager, and is nestled conveniently between Hyde Park and Green Park. The transport links include Green Park, Bond Street and Marble Arch Stations, all within a short stroll away.

#### Bedroom : Bathroom : Reception Room : Kitchen : Terrace : Lift : Porter : EPC Rating D