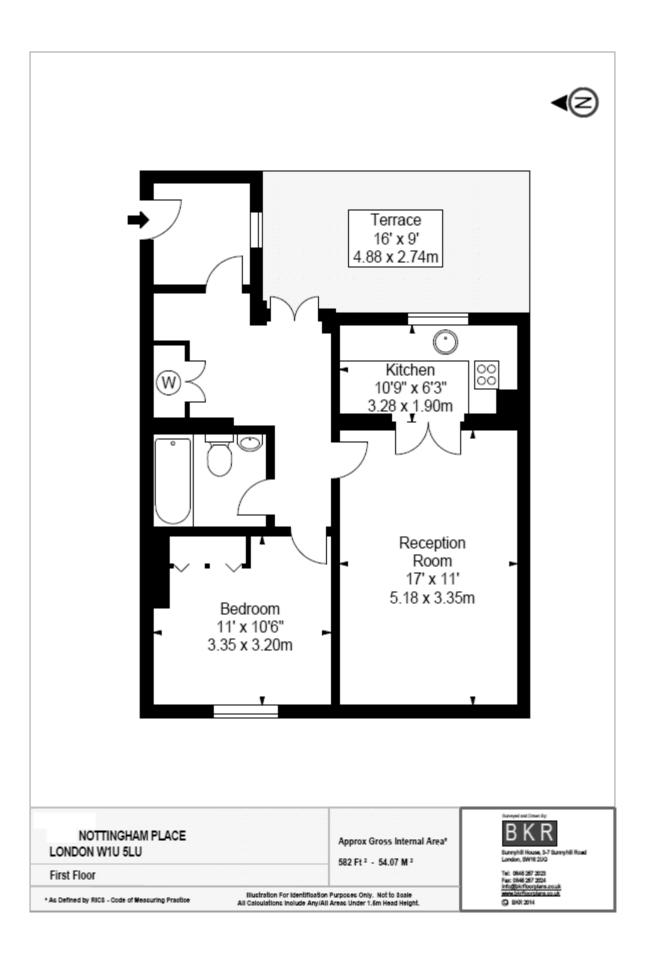

# £680 pw / £2,947 pm Subject To

This one bedroom first floor apartment situated in the heart of London's fashionable Mayfair. The apartment is set over 427 sq ft. and comprises large double bedroom, modern fitted bathroom, spacious reception room with rear facing views over Hay's Mews, and a unique kitchenette. Hill Street, benefits from spacious living accommodation, lift service, on-site building manager, and is nestled conveniently between Hyde Park and Green Park. The transport links include Green Park, Bond Street and Marble Arch Stations, all within a short stroll away.

#### Bedroom : Bathroom : Reception Room : Kitchen : Terrace : Lift : Porter : EPC Rating D