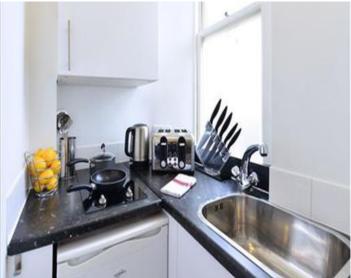

# £680 pw / £2,947 pm Subject To

This one bedroom first floor apartment situated in the heart of London's fashionable Mayfair. The apartment is set over 427 sq ft. and comprises large double bedroom, modern fitted bathroom, spacious reception room with rear facing views over Hay's Mews, and a unique kitchenette. Hill Street, benefits from spacious living accommodation, lift service, on-site building manager, and is nestled conveniently between Hyde Park and Green Park. The transport links include Green Park, Bond Street and Marble Arch Stations, all within a short stroll away.

#### Bedroom : Bathroom : Reception Room : Kitchen : Terrace : Lift : Porter : EPC Rating D