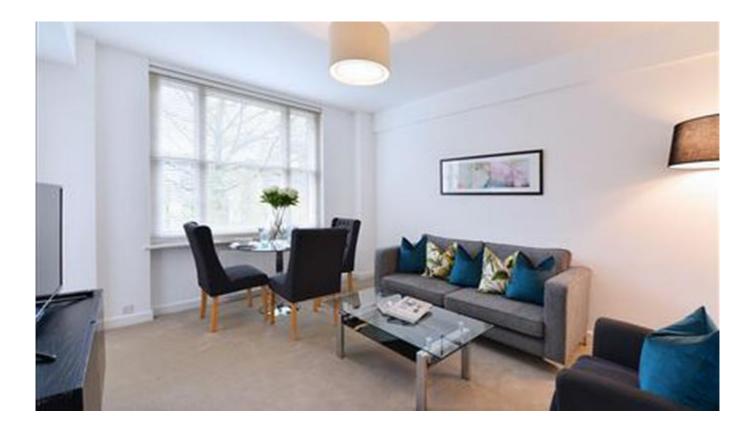

# FLAT 10, 39 HILL STREET, LONDON, W1

# £680 pw / £2,947 pm Subject To

This one bedroom first floor apartment situated in the heart of London's fashionable Mayfair. The apartment is set over 427 sq ft. and comprises large double bedroom, modern fitted bathroom, spacious reception room with rear facing views over Hay's Mews, and a unique kitchenette. Hill Street, benefits from spacious living accommodation, lift service, on-site building manager, and is nestled conveniently between Hyde Park and Green Park. The transport links include Green Park, Bond Street and Marble Arch Stations, all within a short stroll away.

#### Bedroom : Bathroom : Reception Room : Kitchen : Terrace : Lift : Porter : EPC Rating D