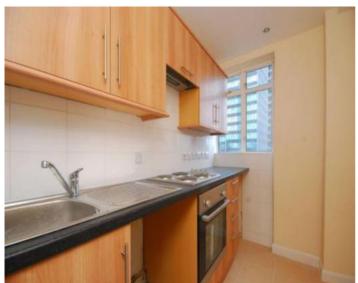

## £385 pw / £1,668 pm Subject To

Excellently located studio flat above Warren Street underground station on the fourth floor of a well maintained purpose built block. A studio apartment with wooden flooring throughout conveniently located in Warren Court above Warren Street tube station and close to the shops of Fitzrovia and Regent's Park. There is a £10pw gas charge. The property benefits from Transport links include Warren Street Tube, Euston Square Tube, Euston Station (London Overground & National Rail) and a wealth of regular bus services.

Studio Room: Bathroom: Kitchen: EPC Rating D

FOURTH FLOOR 412 SQ FT/38.30 SQ M