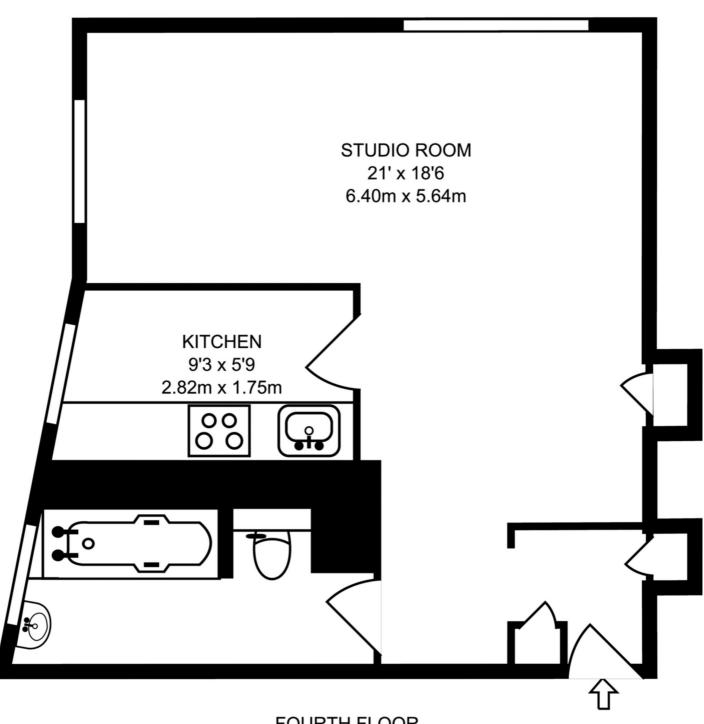

www.ultraestates.co.uk enquiries@ultraestates.co.uk Tel: 020 7723 4288

Fax: 020 7723 4694

## 41 WARREN COURT, 293-295 EUSTON ROAD, LONDON, NW1

## £385 pw / £1,668 pm Subject To



Excellently located studio flat above Warren Street underground station on the fourth floor of a well maintained purpose built block. A studio apartment with wooden flooring throughout conveniently located in Warren Court above Warren Street tube station and close to the shops of Fitzrovia and Regent's Park. There is a £10pw gas charge. The property benefits from Transport links include Warren Street Tube, Euston Square Tube, Euston Station (London Overground & National Rail) and a wealth of regular bus services.

Studio Room: Bathroom: Kitchen: EPC Rating D















FOURTH FLOOR 412 SQ FT/38.30 SQ M

## **Fees and Charges**

UPFRONT PAYMENTS/FEES FOR LETTING THIS PROPERTY, IF IT IS AN AST LETTING, CONSIST ONLY OF THE RENT, TENANCY DEPOSIT AND ANY AGREED HOLDING DEPOSIT (IF APPLICABLE). FOR A LIST OF ADMINISTRATIVE PAYMENTS AND FEES APPLICABLE TO ALL OTHER LETTINGS, PLEASE CONTACT US FOR FURTHER INFORMATION.

## **Energy Efficiency Rating**