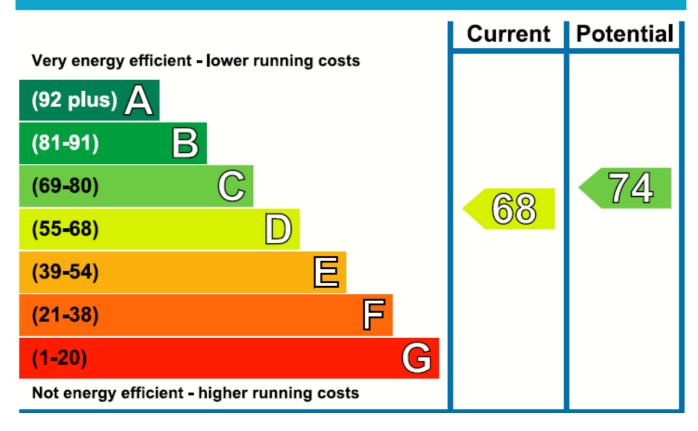

## **Energy Efficiency Rating**

Studio Room: Bathroom: Kitchen: EPC Rating D

FOURTH FLOOR 412 SQ FT/38.30 SQ M