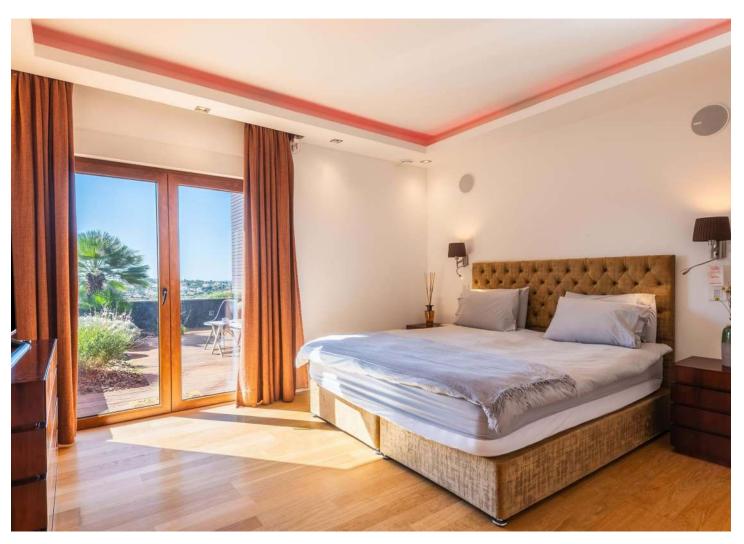

## **Upstairs**

On the first floor, we find 3 large bedrooms, each with its own bathroom and outdoor space. Each bathroom features special marble slabs from a different part of the world.

The master bedroom is situated at the front of the house to take maximum advantage of the unique views. This master has its own private roof terrace, a walk-through closet and a bathroom with rec colored marble slabs.