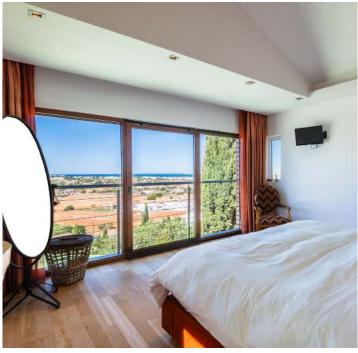

## **Upstairs**

On the first floor, we find 3 large bedrooms, each with its own bathroom and outdoor space. Each bathroom features special marble slabs from a different part of the world.

The master bedroom is situated at the front of the house to take maximum advantage of the unique views. This master has its own private roof terrace, a walk-through closet and a bathroom with rec colored marble slabs.