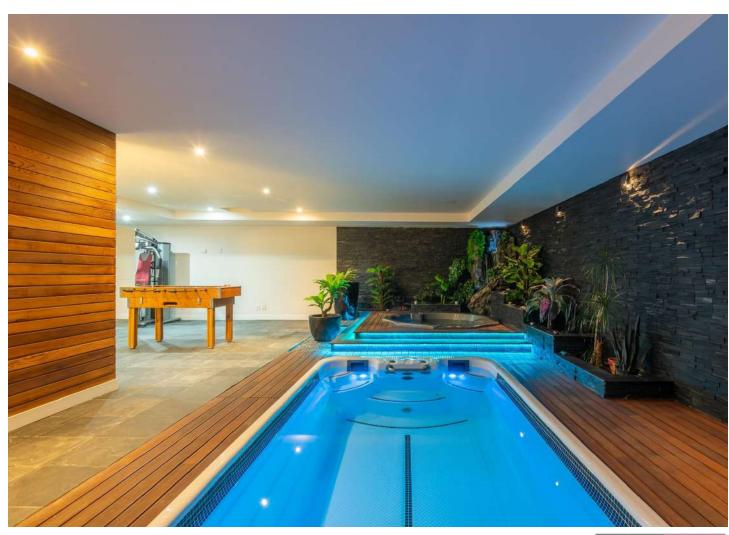

## **Downstairs**

Downstairs we find the fourth en-suite bedroom and the amazing bonus room, your luxurious private spa! With a private gym, Turkish steam room, Finnish sauna, jacuzzi, indoor pool with jet streams and a bar.