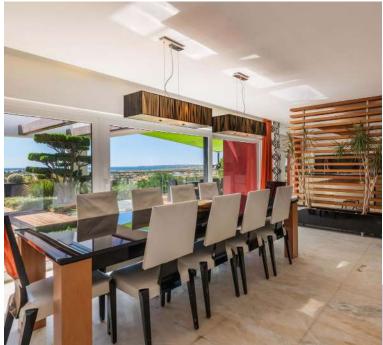

Spanning an exceptional 11.418 square meters (100.000 square feet), with mature gardens, a Japanese Koi pond, stretched green terraces and amazing teakwood decks all around, the plot is your canvas of possibilities.

Embrace the luxury of space and privacy that only a property of this magnitude can offer.

www.divine-home.eu

**)** +351 289 501 664

**ヹ**info@divine-home.eu

SVP1951