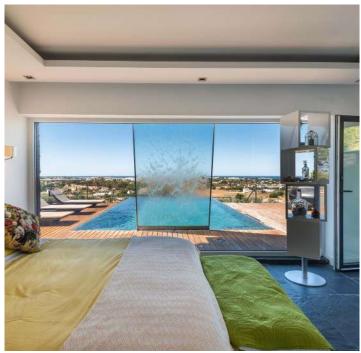

## **Upstairs**

On the first floor, we find 3 large bedrooms, each with its own bathroom and outdoor space. Each bathroom features special marble slabs from a different part of the world.

The master bedroom is situated at the front of the house to take maximum advantage of the unique views. This master has its own private roof terrace, a walk-through closet and a bathroom with rec colored marble slabs.