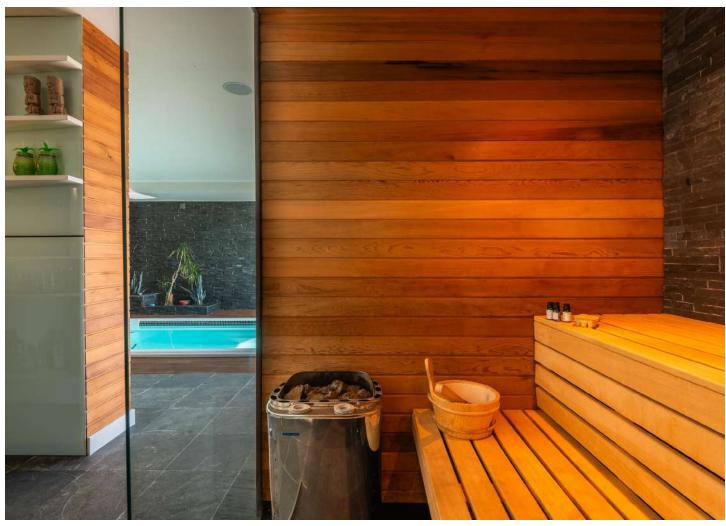

## **Downstairs**

Downstairs we find the fourth en-suite bedroom and the amazing bonus room, your luxurious private spa! With a private gym, Turkish steam room, Finnish sauna, jacuzzi, indoor pool with jet streams and a bar.