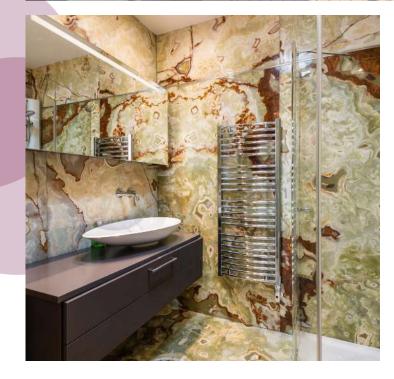

## **Upstairs**

On the first floor, we find 3 large bedrooms, each with its own bathroom and outdoor space. Each bathroom features special marble slabs from a different part of the world.

The master bedroom is situated at the front of the house to take maximum advantage of the unique views. This master has its own private roof terrace, a walk-through closet and a bathroom with rec colored marble slabs.