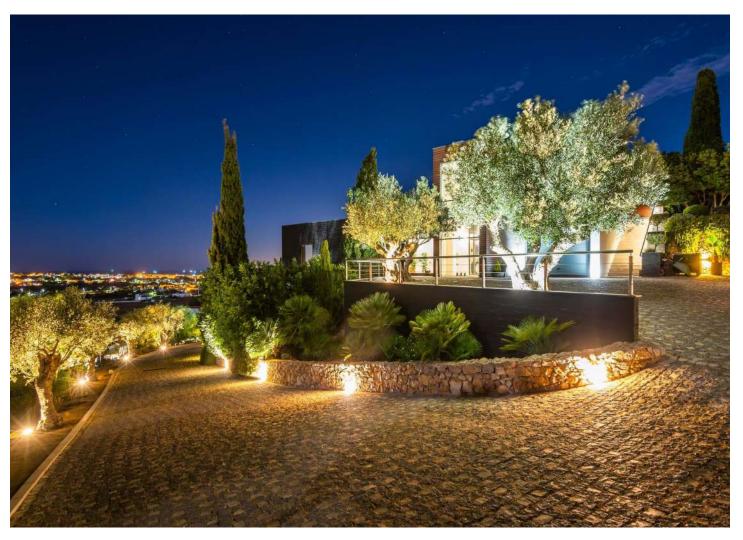

## Villa ALBUFEIRA

Exceptional villa located in a popular area

SVP1951

BEDROOMS

BATHROOMS

HOUSE AREA

323 M<sup>2</sup>

OUTSIDE AREA

11.418 M<sup>2</sup>

POOL

YES

This extraordinary villa marries elegance with innovation and convenience, located in Albufeira's most sought-after area. This is the only villa in Albufeira where it's possible to live completely off-grid in full luxury.

Spanning an exceptional 11.418 square meters (100.000 square feet), with mature gardens, a Japanese Koi pond, stretched green terraces and amazing teakwood decks all around, the plot is your canvas of possibilities.