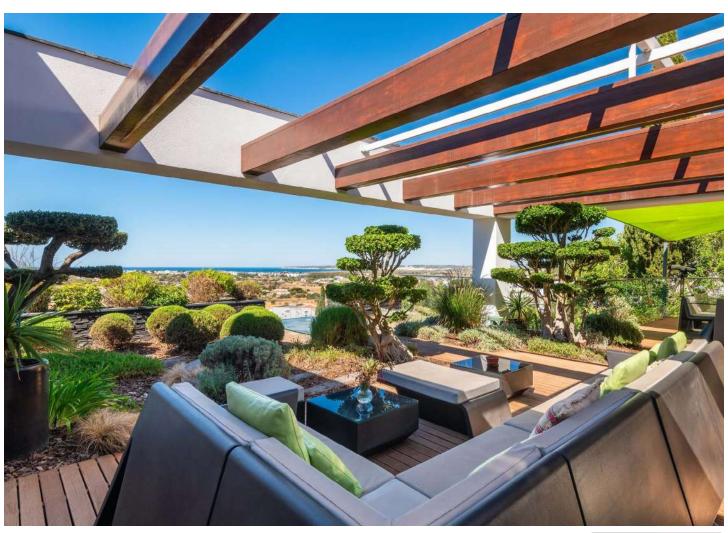

Spanning an exceptional 11.418 square meters (100.000 square feet), with mature gardens, a Japanese Koi pond, stretched green terraces and amazing teakwood decks all around, the plot is your canvas of possibilities.