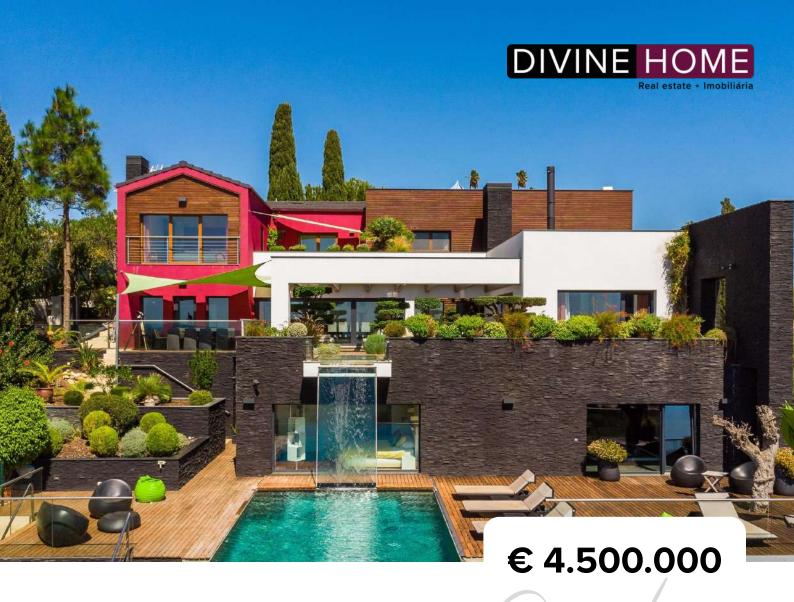

## Villa ALBUFEIRA

Exceptional villa located in a popular area

SVP1951

BEDROOMS

BATHROOMS

HOUSE AREA

323 M<sup>2</sup>

OUTSIDE AREA

11.418 M<sup>2</sup>

POOL

YES

This extraordinary villa marries elegance with innovation and convenience, located in Albufeira's most sought-after area. This is the only villa in Albufeira where it's possible to live completely off-grid in full luxury.

Spanning an exceptional 11.418 square meters (100.000 square feet), with mature gardens, a Japanese Koi pond, stretched green terraces and amazing teakwood decks all around, the plot is your canvas of possibilities.