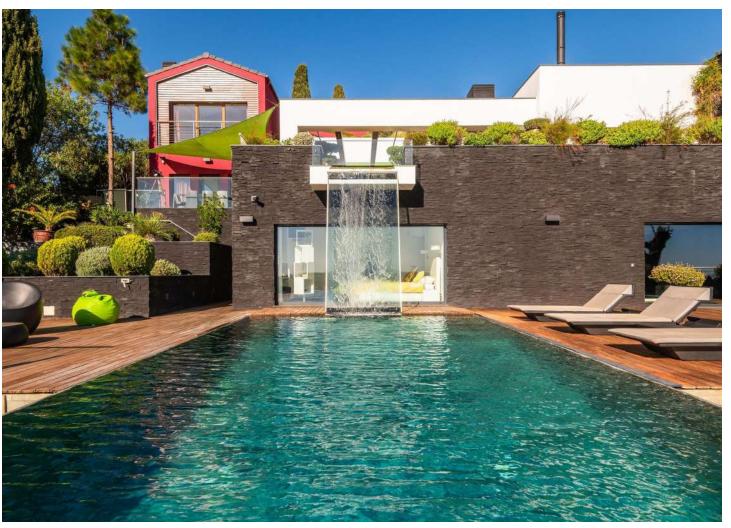

11.418 M<sup>2</sup>

POOL

YES

This extraordinary villa marries elegance with innovation and convenience, located in Albufeira's most sought-after area. This is the only villa in Albufeira where it's possible to live completely off-grid in full luxury.

Spanning an exceptional 11.418 square meters (100.000 square feet), with mature gardens, a Japanese Koi pond, stretched green terraces and amazing teakwood decks all around, the plot is your canvas of possibilities.