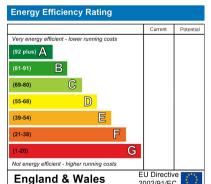

#### **Energy Efficiency Rating**

The full energy performance certificate can be viewed online at the national EPC register at

www encregister com