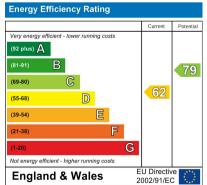

# **Energy Efficiency Rating**

The full energy performance certificate can be viewed online at the national EPC register at

WANAN ancredictor com