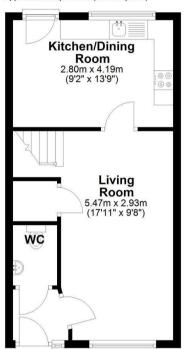

#### **Ground Floor**

Approx. 35.1 sq. metres (377.5 sq. feet)

#### Floorplans

These plans are for illustrative purposes only and should not be used for any other purpose by any prospective purchaser or any other party.