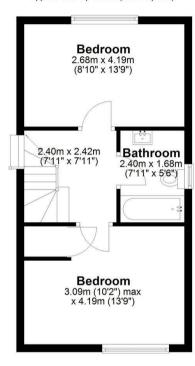

## First Floor

Approx. 35.1 sq. metres (377.5 sq. feet)

Total area: approx. 70.1 sq. metres (755.0 sq. feet)

#### Floorplans

These plans are for illustrative purposes only and should not be used for any other purpose by any prospective purchaser or any other party.