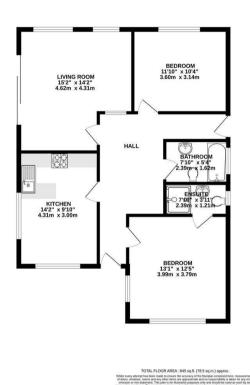

GROUND FLOOR 845 sq.ft. (78.5 sq.m.) approx.

#### Floorplans

These plans are for illustrative purposes only and should not be used for any other purpose by any prospective purchaser or any other party.