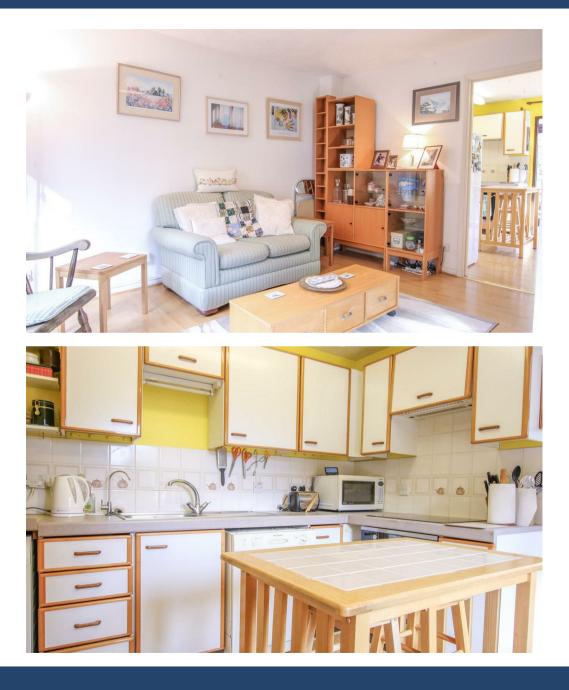

#### **ENTRANCE PORCH**

Entrance door to:

**LIVING ROOM** Window to front. Staircase to first floor.

### **KITCHEN / DINING ROOM**

Fitted with a range of wall and base units, worksurfaces with single drainer sink unit and tiled surrounds. Fitted water softener, integrated electric oven and hob with cooker hood over. Window to the front. Built in understairs cupboard. Patio doors open to: