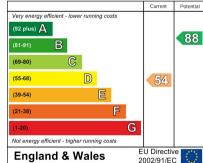

#### Energy Efficiency Rating

#### Energy Efficiency Rating

The full energy performance certificate can be viewed online at the national EPC register at www.epcregister.com

High Street, Saxmundham, Suffolk, IP17 1AB 01728 633777

enquiries@flickandson.co.uk www.flickandson.co.uk