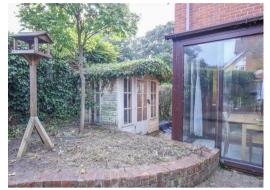

### OUTSIDE

Two allocated parking spaces. Part walled tiered garden, block paved with raised beds and a wealth of shrubs. Two small timber sheds aswell as a timber and glazed summer house. Gated rear access.