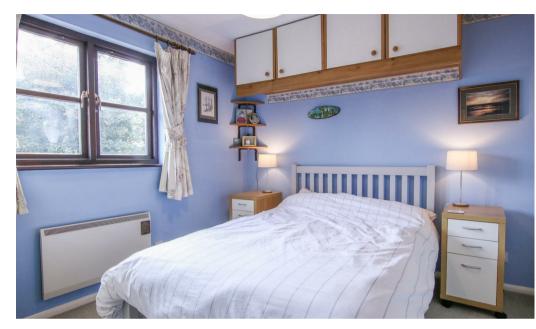

#### **BEDROOM ONE**

Window to front. Fitted wardrobes and storage cupboards..

#### **BEDROOM TWO**

Window to front. Fitted storage cupboards.