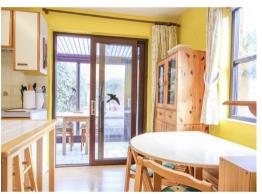

### **KITCHEN / DINING ROOM**

Fitted with a range of wall and base units, worksurfaces with single drainer sink unit and tiled surrounds. Fitted water softener, integrated electric oven and hob with cooker hood over. Window to the front. Built in understairs cupboard. Patio doors open to:

#### CONSERVATORY

With three sets of patio doors opening to the garden.