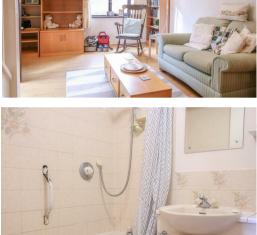

#### **ENTRANCE PORCH**

Entrance door to:

**LIVING ROOM** Window to front. Staircase to first floor.

#### BATHROOM

Suite comprising panel bath with shower over, low-level W.C, hand basin, tiled surrounds.