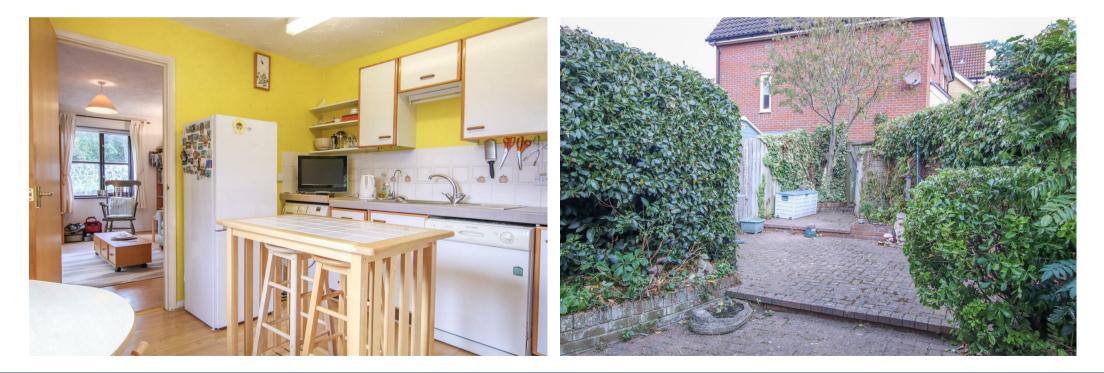

### **KITCHEN / DINING ROOM**

Fitted with a range of wall and base units, worksurfaces with single drainer sink unit and tiled surrounds. Fitted water softener, integrated electric oven and hob with cooker hood over. Window to the front. Built in understairs cupboard. Patio doors open to:

#### CONSERVATORY

With three sets of patio doors opening to the garden.

### OUTSIDE

Two allocated parking spaces. Part walled tiered garden, block paved with raised beds and a wealth of shrubs. Two small timber sheds aswell as a timber and glazed summer house. Gated rear access.