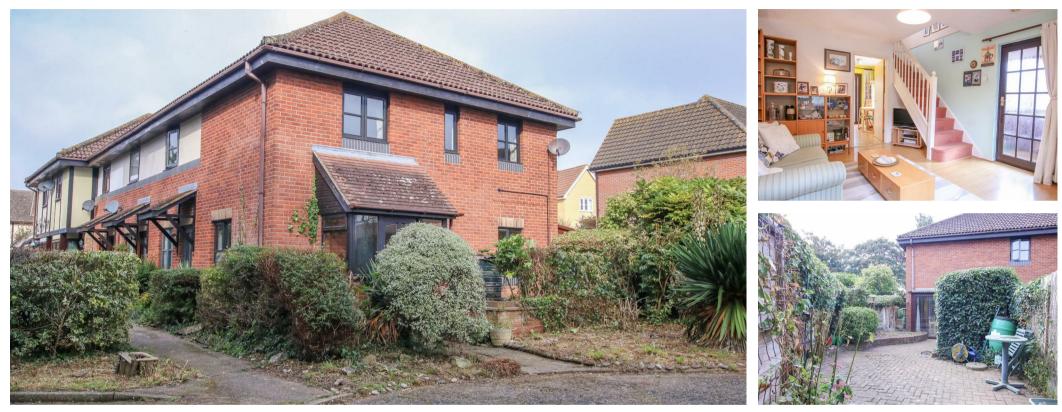

# Deben Road, Saxmundham

Offered as no onward chain, is this two bedroom end terrace house, situated in this excellent location within walking distance from the town centre. The market town of Saxmundham lies just off the A12 with a good range of traditional shops in its High Street centre, with further amenities within the town including both primary and free schools, library, doctors and dentists surgeries, Waitrose and Tesco supermarkets. The local railway station which lies just west of the town centre, gives hourly services to Ipswich, which has regular services to London Liverpool Street.

#### DESCRIPTION

A modern end terrace home, situated in a peaceful cul de sac location within the conveniently located and popular Brook Farm estate. The well planned accommodation with electric heating and double glazing comprises; entrance porch, living room, fitted kitchen/diner with patio doors opening to a conservatory, which leads to the tiered and hard landscaped garden. To the first floor are the two bedrooms, with fitted storage cupboards and wardrobes. A bathroom completes the accommodation.

#### **ENTRANCE PORCH**

Entrance door to:

**LIVING ROOM** Window to front. Staircase to first floor.

### OUTSIDE

Two allocated parking spaces. Part walled tiered garden, block paved with raised beds and a wealth of shrubs. Two small timber sheds aswell as a timber and glazed summer house. Gated rear access.