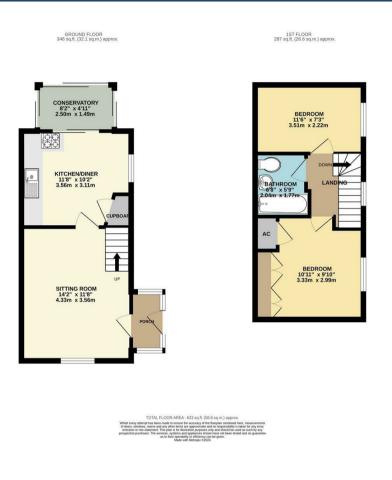

#### DESCRIPTION

A modern end terrace home, situated in a peaceful cul de sac location within the conveniently located and popular Brook Farm estate. The well planned accommodation with electric heating and double glazing comprises; entrance porch, living room, fitted kitchen/diner with patio doors opening to a conservatory, which leads to the tiered and hard landscaped garden. To the first floor are the two bedrooms, with fitted storage cupboards and wardrobes. A bathroom completes the accommodation.

#### **ENTRANCE PORCH**

Entrance door to:

**LIVING ROOM** Window to front. Staircase to first floor.

### **KITCHEN / DINING ROOM**

Fitted with a range of wall and base units, worksurfaces with single drainer sink unit and tiled surrounds. Fitted water softener, integrated electric oven and hob with cooker hood over. Window to the front. Built in understairs cupboard. Patio doors open to:

#### CONSERVATORY

With three sets of patio doors opening to the garden.

## FIRST FLOOR LANDING

#### **BEDROOM ONE**

Window to front. Fitted wardrobes and storage cupboards..

#### **BEDROOM TWO**

Window to front. Fitted storage cupboards.

#### BATHROOM

Suite comprising panel bath with shower over, low-level W.C, hand basin, tiled surrounds.

#### Floorplans

These plans are for illustrative purposes only and should not be used for any other purpose by any prospective purchaser or any other party.