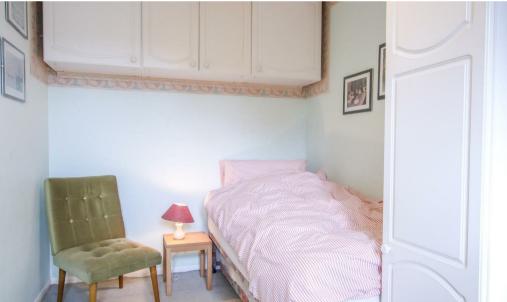

#### **BEDROOM ONE**

Window to front. Fitted wardrobes and storage cupboards..

#### **BEDROOM TWO**

Window to front. Fitted storage cupboards.