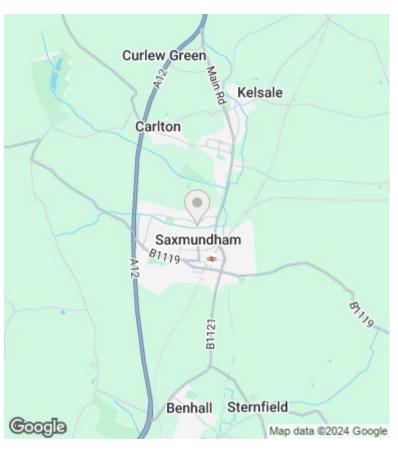

# Deben Road, Saxmundham

Offered as no onward chain, is this two bedroom end terrace house, situated in this excellent location within walking distance from the town centre. The market town of Saxmundham lies just off the A12 with a good range of traditional shops in its High Street centre, with further amenities within the town including both primary and free schools, library, doctors and dentists surgeries, Waitrose and Tesco supermarkets. The local railway station which lies just west of the town centre, gives hourly services to Ipswich, which has regular services to London Liverpool Street.