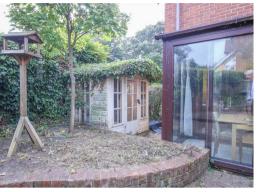

# **CONSERVATORY**

With three sets of patio doors opening to the garden.

# **OUTSIDE**

Two allocated parking spaces. Part walled tiered garden, block paved with raised beds and a wealth of shrubs. Two small timber sheds aswell as a timber and glazed summer house. Gated rear access.