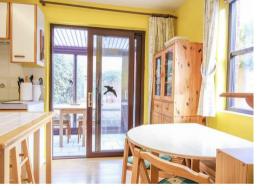

# KITCHEN / DINING ROOM

Fitted with a range of wall and base units, worksurfaces with single drainer sink unit and tiled surrounds. Fitted water softener, integrated electric oven and hob with cooker hood over. Window to the front. Built in understairs cupboard. Patio doors open to:

# **CONSERVATORY**

With three sets of patio doors opening to the garden.