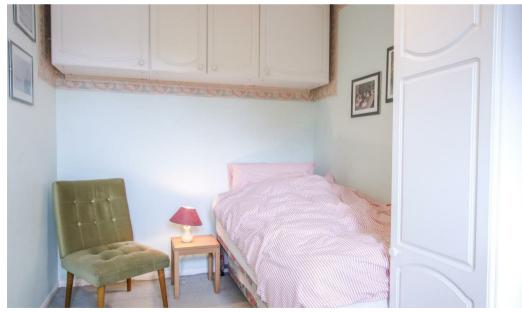

# **BEDROOM ONE**

Window to front. Fitted wardrobes and storage cupboards..

# **BEDROOM TWO**

Window to front. Fitted storage cupboards.