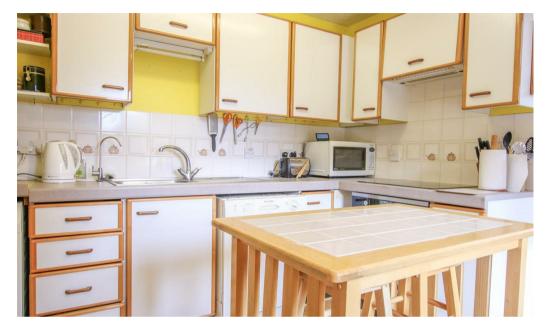

# KITCHEN / DINING ROOM

Fitted with a range of wall and base units, worksurfaces with single drainer sink unit and tiled surrounds. Fitted water softener, integrated electric oven and hob with cooker hood over. Window to the front. Built in understairs cupboard. Patio doors open to: