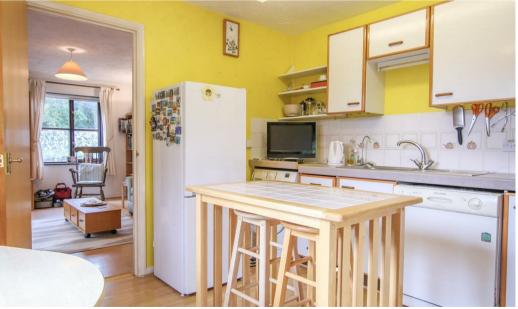

# KITCHEN / DINING ROOM

Fitted with a range of wall and base units, worksurfaces with single drainer sink unit and tiled surrounds. Fitted water softener, integrated electric oven and hob with cooker hood over. Window to the front. Built in understairs cupboard. Patio doors open to:

# **CONSERVATORY**

With three sets of patio doors opening to the garden.