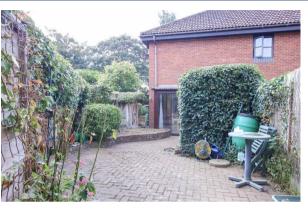

# **OUTSIDE**

Two allocated parking spaces. Part walled tiered garden, block paved with raised beds and a wealth of shrubs. Two small timber sheds aswell as a timber and glazed summer house. Gated rear access.