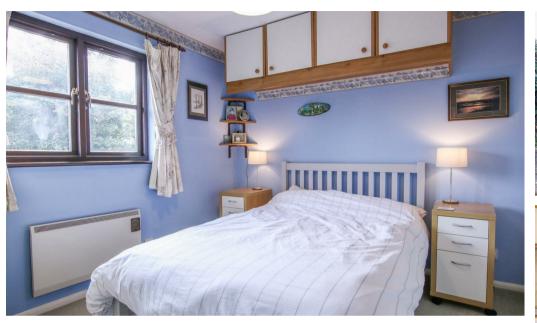

# **BEDROOM ONE**

Window to front. Fitted wardrobes and storage cupboards..

# **BEDROOM TWO**

Window to front. Fitted storage cupboards.