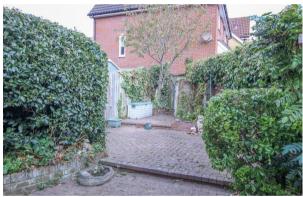

# **OUTSIDE**

Two allocated parking spaces. Part walled tiered garden, block paved with raised beds and a wealth of shrubs. Two small timber sheds aswell as a timber and glazed summer house. Gated rear access.