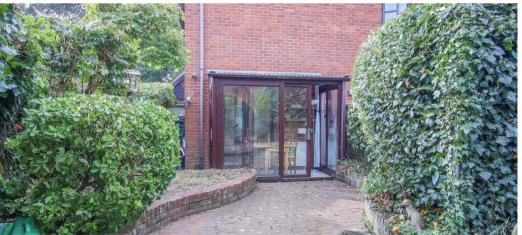

# **CONSERVATORY**

With three sets of patio doors opening to the garden.

# **OUTSIDE**

Two allocated parking spaces. Part walled tiered garden, block paved with raised beds and a wealth of shrubs. Two small timber sheds aswell as a timber and glazed summer house. Gated rear access.