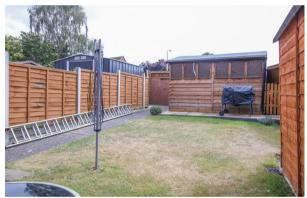

#### **DESCRIPTION**

A particularly well presented end terrace house set back from the road behind an open plan shingle garden. Oping to the side with block paving, a side gate opens to the south facing garden, laid to lawn with patio area and pathway leading to the rear. A further hand gate opens to the parking area within which the property has allocated parking. The accommodation with gas central heating and double glazing comprises: