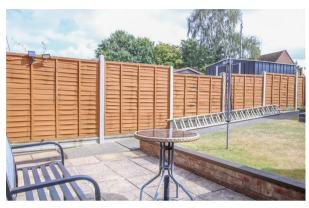

#### **DESCRIPTION**

A particularly well presented end terrace house set back from the road behind an open plan shingle garden. Oping to the side with block paving, a side gate opens to the south facing garden, laid to lawn with patio area and pathway leading to the rear. A further hand gate opens to the parking area within which the property has allocated parking. The accommodation with gas central heating and double glazing comprises: