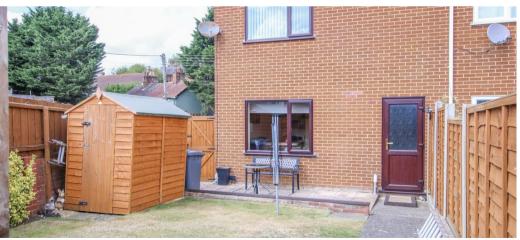

#### **DESCRIPTION**

A particularly well presented end terrace house set back from the road behind an open plan shingle garden. Oping to the side with block paving, a side gate opens to the south facing garden, laid to lawn with patio area and pathway leading to the rear. A further hand gate opens to the parking area within which the property has allocated parking. The accommodation with gas central heating and double glazing comprises:

#### **REAR HALL**

Large understairs store cupboard. Rear entrance door to the garden.