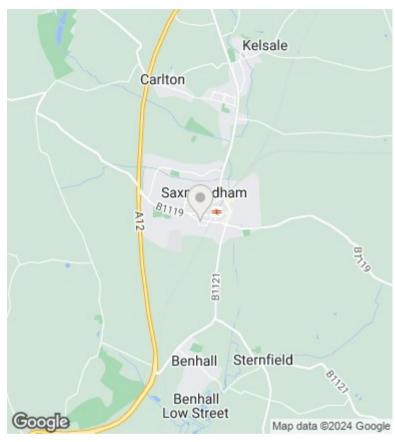

## Mill Road, Saxmundham

A particularly well presented modern two bedroom end terrace house with a south facing garden and allocated off road parking, situated walking distance from the High Street and railway station. The market town of Saxmundham lies just off the A12 with a good range of traditional shops in its High Street centre, with further amenities within the town including both primary and free schools, library, doctors and dentist's surgeries, Waitrose and Tesco supermarkets. The local railway station which lies just west of the town centre, gives hourly services to Ipswich, which has regular services to London Liverpool Street.