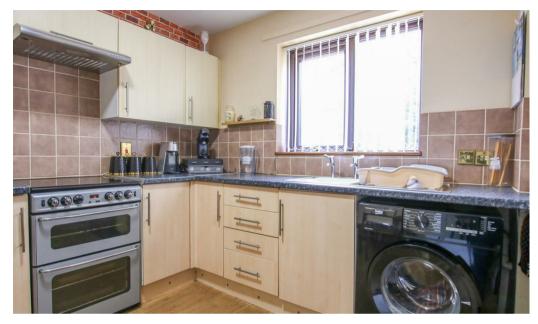

#### **KITCHEN**

Fitted with a range of base and wall cupboards; work surfaces and sink unit; tiled surround and gas cooker point. Window to front elevation.