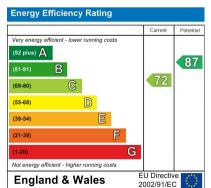

#### **Energy Efficiency Rating**

The full energy performance certificate can be viewed online at the national EPC register at www.epcregister.com