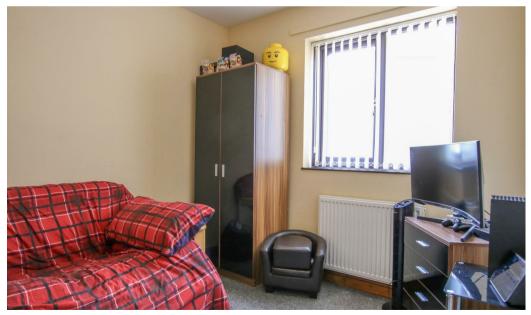

#### **BEDROOM**

Window to rear elevation.

#### **BEDROOM**

Window to front elevation.