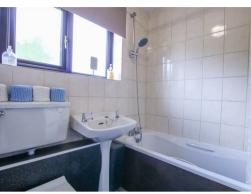

#### **BATHROOM**

White suite comprising panel bath, hand basin and W.C. Opaque window to the front elevation.