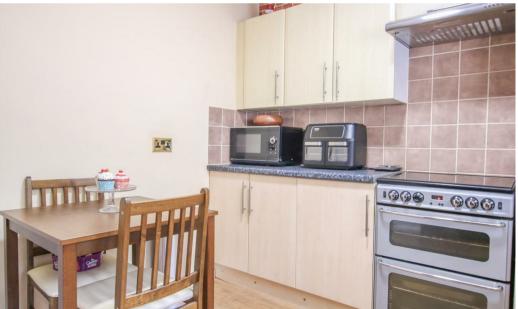

#### **KITCHEN**

Fitted with a range of base and wall cupboards; work surfaces and sink unit; tiled surround and gas cooker point. Window to front elevation.