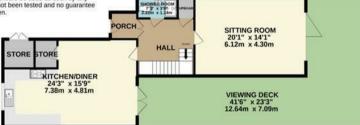

GROUND FLOOR 1042 sg.ft. (96.8 sg.m.) approx.

> 1ST FLOOR 834 sq.ft. (77.5 sq.m.) approx.

#### TOTAL FLOOR AREA : 1876 sq.ft. (174.3 sq.m.) approx.

Whilst every attempt has been made to ensure the accuracy of the floorplan contained here, measurements of doors, windows, rooms and any other items are approximate and no responsibility is taken for any error, omission or mis-statement. This plan is for illustrative purposes only and should be used as such by any prospective purchaser. The services, systems and appliances shown have not been tested and no guarantee as to their operability or efficiency can be given. Made with Metropix @2022

#### Floorplans

These plans are for illustrative purposes only and should not be used for any other purpose by any prospective purchaser or any other party.