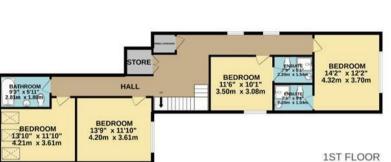

GROUND FLOOR 1042 sg.ft. (96.8 sg.m.) approx.

> 1ST FLOOR 834 sq.ft. (77.5 sq.m.) approx.

#### TOTAL FLOOR AREA : 1876 sq.ft. (174.3 sq.m.) approx.

Whilst every attempt has been made to ensure the accuracy of the floorplan contained here, measurements of doors, windows, rooms and any other items are approximate and no responsibility is taken for any error, omission or mis-statement. This plan is for illustrative purposes only and should be used as such by any prospective purchaser. The services, systems and appliances shown have not been tested and no guarantee as to their operability or efficiency can be given. Made with Metropix @2022

#### Floorplans

These plans are for illustrative purposes only and should not be used for any other purpose by any prospective purchaser or any other party.