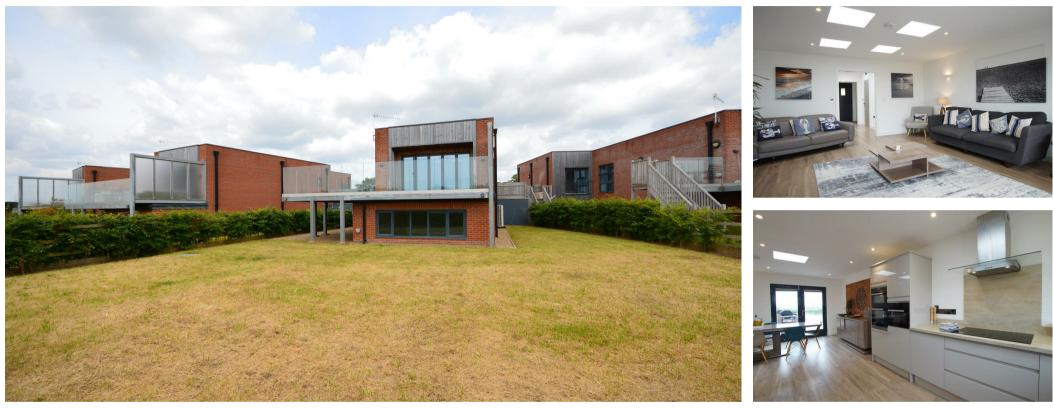

# Brickfields, Aldeburgh

£2,950 PCM

- Unique modern home
- $\cdot\,$  Living room with bifold doors
- EPC: C

- · Breath-taking views
- · Four double bedrooms
- Holding deposit: £680.77

- · Spacious kitchen/diner
- · Wrap-around terrace & garden
- Pet considered