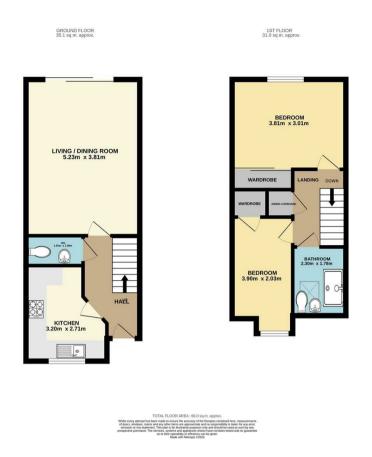

#### Floorplans

These plans are for illustrative purposes only and should not be used for any other purpose by any prospective purchaser or any other party.

#### **DESCRIPTION**

An excellent opportunity to acquire a well planned, purpose built, MORDERN MID-TERRACE HOUSE in the popular Henley Close area on Brook Farm Estate. Offering independent living for the over 55's, boasting double glazing and heating via electric radiators and storage heating. The enclosed garden is accessed via the sitting room. This much improved property features entrance hall, stylish re-fitted kitchen, living room with patio doors opening to the hard landscaped garden. On the first floor there are two bedrooms and a re-fitted shower room. To one side is an En Block garage.

# **KITCHEN**

Window to front. Re-fitted with gloss white finished range of base and wall cupboards, wood block effect work surfaces and upstands. Composite single drainer sink unit. tiled surrounds, fitted electric oven and hob with cooker hood over. Concealed fridge/freezer and washing machine.

# LIVING ROOM

Patio doors open to the rear garden

#### **BEDROOM**

Window over looking rear garden. Mirror fronted wardrobe.

#### **BEDROOM**

Built in cupboard. Window to front.

#### **SHOWER ROOM**

Re-fitted suite comprising shower cubicle, Hand basin and W.C unit with storage. Tiled surrounds, roof light.