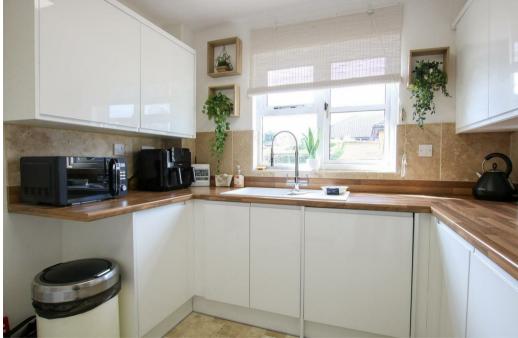

# **KITCHEN**

Window to front. Re-fitted with gloss white finished range of base and wall cupboards, wood block effect work surfaces and upstands. Composite single drainer sink unit. tiled surrounds, fitted electric oven and hob with cooker hood over. Concealed fridge/freezer and washing machine.