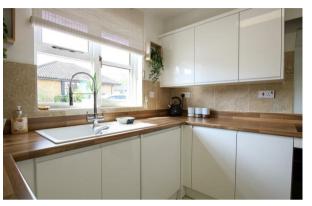

# **KITCHEN**

Window to front. Re-fitted with gloss white finished range of base and wall cupboards, wood block effect work surfaces and upstands. Composite single drainer sink unit. tiled surrounds, fitted electric oven and hob with cooker hood over. Concealed fridge/freezer and washing machine.