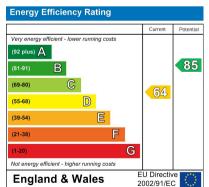

## **Energy Efficiency Rating**

The full energy performance certificate can be viewed online at the national EPC register at www.epcregister.com