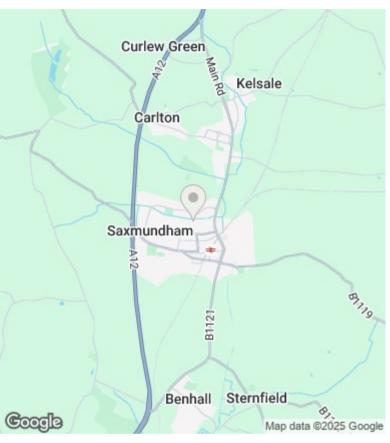

# Henley Close, Saxmundham

Offered for sale with NO ONWARD CHAIN, a mid terrace two bedroom terrace house for the over 55's. The market town of Saxmundham lies just off the A12 with a good range of traditional shops in its High Street centre, with further amenities within the town including both primary and free schools, library, doctors and dentists surgeries, Waitrose and Tesco supermarkets. The local railway station which lies just west of the town centre, gives hourly services to Ipswich, which has regular services to London Liverpool Sreet.