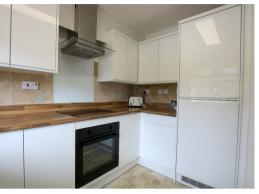

# **KITCHEN**

Window to front. Re-fitted with gloss white finished range of base and wall cupboards, wood block effect work surfaces and upstands. Composite single drainer sink unit. tiled surrounds, fitted electric oven and hob with cooker hood over. Concealed fridge/freezer and washing machine.