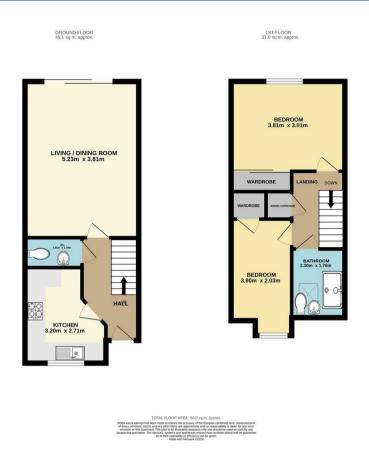

#### **DESCRIPTION**

An excellent opportunity to acquire a well planned, purpose built, MORDERN MID-TERRACE HOUSE in the popular Henley Close area on Brook Farm Estate. Offering independent living for the over 55's, boasting double glazing and heating via electric radiators and storage heating. The enclosed garden is accessed via the sitting room. This much improved property features entrance hall, stylish re-fitted kitchen, living room with patio doors opening to the hard landscaped garden. On the first floor there are two bedrooms and a re-fitted shower room. To one side is an En Block garage.

#### **ACCOMODATION**

Storm porch and entrance door to the hallway with staircase to first floor.

## **KITCHEN**

Window to front. Re-fitted with gloss white finished range of base and wall cupboards, wood block effect work surfaces and upstands. Composite single drainer sink unit. tiled surrounds, fitted electric oven and hob with cooker hood over. Concealed fridge/freezer and washing machine.

# LIVING ROOM

Patio doors open to the rear garden

## **FIRST FLOOR**

# LANDING

Built in airing cupboard

#### **BEDROOM**

Window over looking rear garden. Mirror fronted wardrobe.

#### **BEDROOM**

Built in cupboard. Window to front.

#### **SHOWER ROOM**

Re-fitted suite comprising shower cubicle, Hand basin and W.C unit with storage. Tiled surrounds, roof light.

#### Floorplans

These plans are for illustrative purposes only and should not be used for any other purpose by any prospective purchaser or any other party.

**Energy Efficiency Rating** 

The full energy performance certificate can be viewed online at the national EPC register at www.epcregister.com