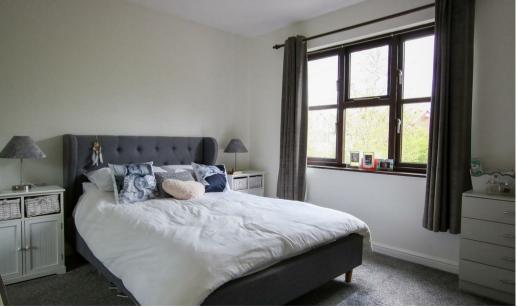

#### **BEDROOM**

Window over looking rear garden. Mirror fronted wardrobe.

#### **BEDROOM**

Built in cupboard. Window to front.