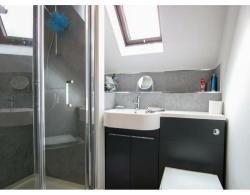

#### **SHOWER ROOM**

Re-fitted suite comprising shower cubicle, Hand basin and W.C unit with storage. Tiled surrounds, roof light.