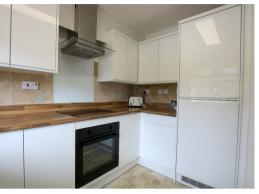

## **KITCHEN**

Window to front. Re-fitted with gloss white finished range of base and wall cupboards, wood block effect work surfaces and upstands. Composite single drainer sink unit. tiled surrounds, fitted electric oven and hob with cooker hood over. Concealed fridge/freezer and washing machine.