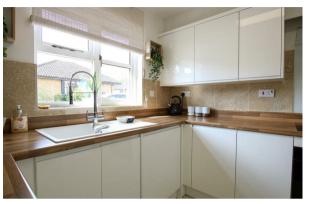

## **KITCHEN**

Window to front. Re-fitted with gloss white finished range of base and wall cupboards, wood block effect work surfaces and upstands. Composite single drainer sink unit. tiled surrounds, fitted electric oven and hob with cooker hood over. Concealed fridge/freezer and washing machine.