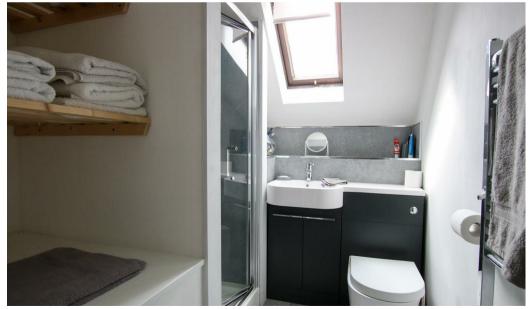

#### **SHOWER ROOM**

Re-fitted suite comprising shower cubicle, Hand basin and W.C unit with storage. Tiled surrounds, roof light.