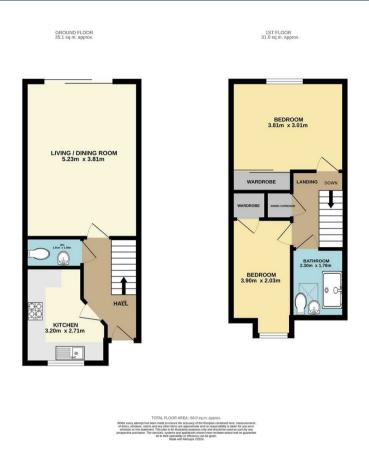

#### **DESCRIPTION**

An excellent opportunity to acquire a well planned, purpose built, MORDERN MID-TERRACE HOUSE in the popular Henley Close area on Brook Farm Estate. Offering independent living for the over 55's, boasting double glazing and heating via electric radiators and storage heating. The enclosed garden is accessed via the sitting room. This much improved property features entrance hall, stylish re-fitted kitchen, living room with patio doors opening to the hard landscaped garden. On the first floor there are two bedrooms and a re-fitted shower room. To one side is an En Block garage.

#### **ACCOMODATION**

Storm porch and entrance door to the hallway with staircase to first floor.

## **KITCHEN**

Window to front. Re-fitted with gloss white finished range of base and wall cupboards, wood block effect work surfaces and upstands. Composite single drainer sink unit. tiled surrounds, fitted electric oven and hob with cooker hood over. Concealed fridge/freezer and washing machine.

# LIVING ROOM

Patio doors open to the rear garden

# LANDING

Built in airing cupboard

#### **BEDROOM**

Window over looking rear garden. Mirror fronted wardrobe.

#### **BEDROOM**

Built in cupboard. Window to front.

#### **SHOWER ROOM**

Re-fitted suite comprising shower cubicle, Hand basin and W.C unit with storage. Tiled surrounds, roof light.

#### Floorplans

These plans are for illustrative purposes only and should not be used for any other purpose by any prospective purchaser or any other party.

**Energy Efficiency Rating** 

The full energy performance certificate can be viewed online at the national EPC register at www.epcregister.com