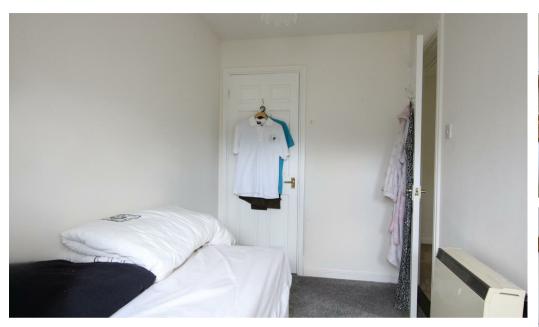

#### **BEDROOM**

Window over looking rear garden. Mirror fronted wardrobe.

#### **BEDROOM**

Built in cupboard. Window to front.