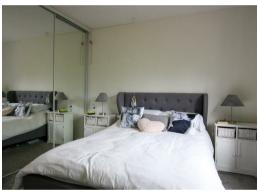

#### **BEDROOM**

Window over looking rear garden. Mirror fronted wardrobe.

#### **BEDROOM**

Built in cupboard. Window to front.