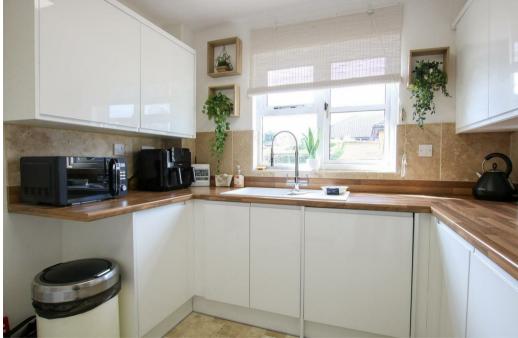

## **KITCHEN**

Window to front. Re-fitted with gloss white finished range of base and wall cupboards, wood block effect work surfaces and upstands. Composite single drainer sink unit. tiled surrounds, fitted electric oven and hob with cooker hood over. Concealed fridge/freezer and washing machine.