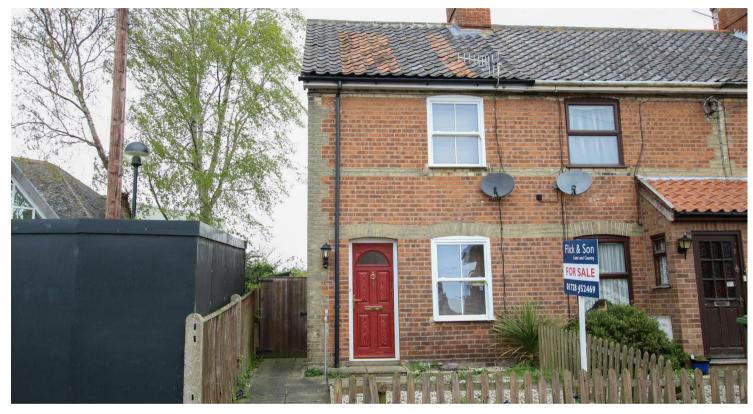

# Leiston, Suffolk

Guide Price £180,000

- · No Onward Chain
- · Double Glazing
- · Close to Shops

- · Off Road Parking
- · First Floor Shower Room
- · Ideal First Time Purchase

- · Gas Central Heating
- · Ground Floor Bathroom
- · EPC D

# Urban Road, Leiston

Offered for sale with no onward chain is this excellent END TERRACE TOWN COTTAGE situated in the centre of the town with OFF ROAD PARKING FOR TWO CARS. The popular town of Leiston which lies about a mile and a half inland from the Suffolk Heritage Coastline offers a good range of shops in a traditional High Street setting. Boasting a Co-op supermarket, library, bank, doctors and dentists surgeries, gym and swimming pool complex and cinema, as well as primary and secondary schooling. Waitrose and Tesco supermarkets can also be found in nearby Saxmundham, about four miles distant, which also has a railway station on the East Suffolk branch line, giving hourly services to Ipswich with connections to London Liverpool Street.

#### **DESCRIPTION**

An end of terrace town cottage situated in the heart of the town close to all amenities. Offered for sale with no onward chain the property is set back from the road behind a Pickett fence and shingle front garden. The accommodation has gas central heating and double glazing. The entrance door opens to the sitting room leading into a separate dining room with large understairs cupboard. The galley kitchen allows access to the rear garden and leads through to the ground floor bathroom. On the first floor there are two bedrooms, the principal bedroom having an ensuite shower room. At the rear of the property accessed via the public carpark is a parking area with space for two vehicles.