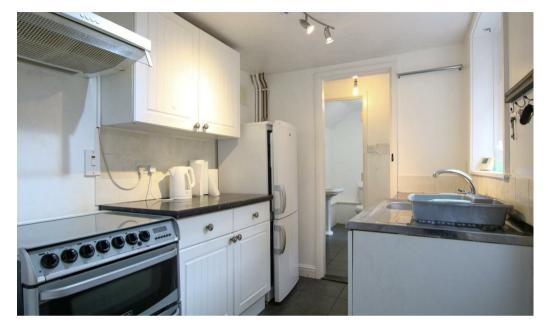

# **KITCHEN**

Fitted with base and wall cupboards. Single drainer stainless steel sink unit. Gas cooker point with recirculatory over. Double glazed window and door opening to the rear garden.

# **LOBBY**

Opaque window to the side elevation. Plumbing for washing machine. Gas central heating boiler.