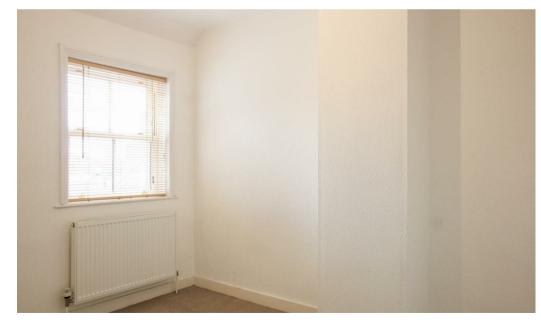

# **BEDROOM**

Ornamental cast iron fireplace. Sash window to the front elevation.

#### **BEDROOM**

Sash window to the rear elevation. Door to: