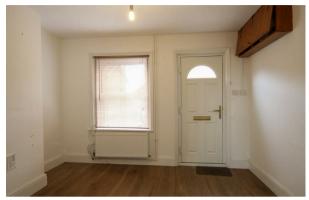

#### SITTING ROOM

Entrance door. Sash window to front elevation. Doorway to:

# **LOBBY**

Opaque window to the side elevation. Plumbing for washing machine. Gas central heating boiler.