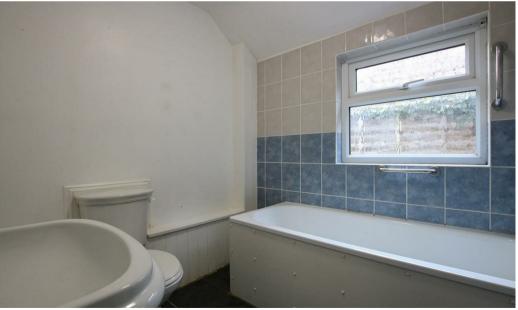

# **BATHROOM**

Suite comprising panel bath with shower over. Hand basin and W.C. Opaque window.