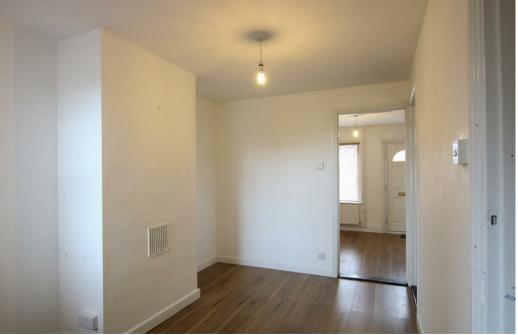

#### SITTING ROOM

Entrance door. Sash window to front elevation. Doorway to:

# **DINING ROOM**

Sash window to rear elevation. Understairs shelve cupboard with opaque window to side elevation.