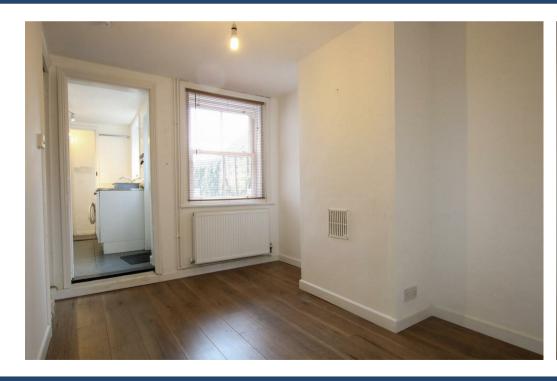

# **DINING ROOM**

Sash window to rear elevation. Understairs shelve cupboard with opaque window to side elevation.

# **LOBBY**

Opaque window to the side elevation. Plumbing for washing machine. Gas central heating boiler.