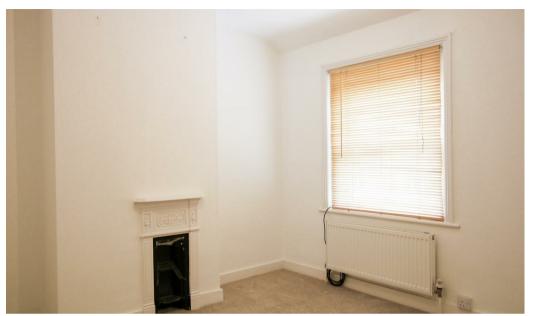

# **BEDROOM**

Ornamental cast iron fireplace. Sash window to the front elevation.