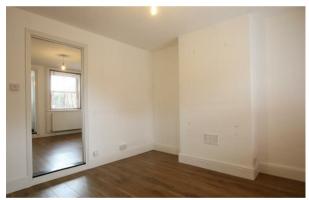

# **DINING ROOM**

Sash window to rear elevation. Understairs shelve cupboard with opaque window to side elevation.