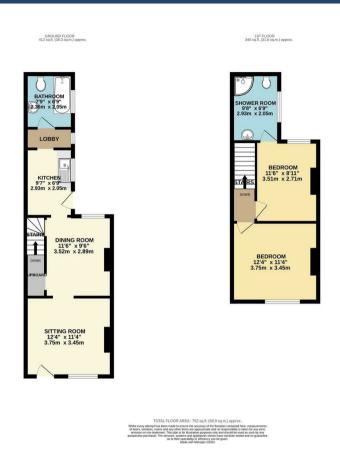

#### **DESCRIPTION**

An end of terrace town cottage situated in the heart of the town close to all amenities. Offered for sale with no onward chain the property is set back from the road behind a Pickett fence and shingle front garden. The accommodation has gas central heating and double glazing. The entrance door opens to the sitting room leading into a separate dining room with large understairs cupboard. The galley kitchen allows access to the rear garden and leads through to the ground floor bathroom. On the first floor there are two bedrooms, the principal bedroom having an ensuite shower room. At the rear of the property accessed via the public carpark is a parking area with space for two vehicles.

#### **ACCOMMODATION**

#### SITTING ROOM

Entrance door. Sash window to front elevation. Doorway to:

# **DINING ROOM**

Sash window to rear elevation. Understairs shelve cupboard with opaque window to side elevation.

# **KITCHEN**

Fitted with base and wall cupboards. Single drainer stainless steel sink unit. Gas cooker point with recirculatory over. Double glazed window and door opening to the rear garden.

# **LOBBY**

Opaque window to the side elevation. Plumbing for washing machine. Gas central heating boiler.

# **BATHROOM**

Suite comprising panel bath with shower over. Hand basin and W.C. Opaque window.

#### FIRST FLOOR

# LANDING

# **BEDROOM**

Ornamental cast iron fireplace. Sash window to the front elevation.

#### **BEDROOM**

Sash window to the rear elevation. Door to:

#### **SHOWER ROOM**

White suite with walk in shower, hand basin and W.C. Window to the side elevation.

#### Floorplans

These plans are for illustrative purposes only and should not be used for any other purpose by any prospective purchaser or any other party.