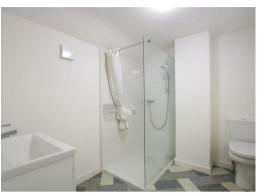

#### **SHOWER ROOM**

White suite with walk in shower, hand basin and W.C. Window to the side elevation.