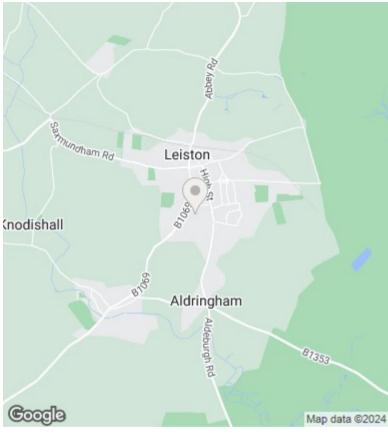

#### **LOCATION**

The popular town of Leiston lies about a mile and a half inland from the Suffolk Heritage Coastline and offers a good range of shops in a traditional High Street setting, together with a Co-op supermarket. library, bank, doctors and dentists surgeries, swimming pool complex and cinema. Primary and secondary schooling is within walking distance and Waitrose and Tesco supermarkets may be found in nearby Saxmundham, about four miles distant, which also has a railway station on the East Suffolk branch line giving hourly services to Ipswich with connections to London Liverpool Street.