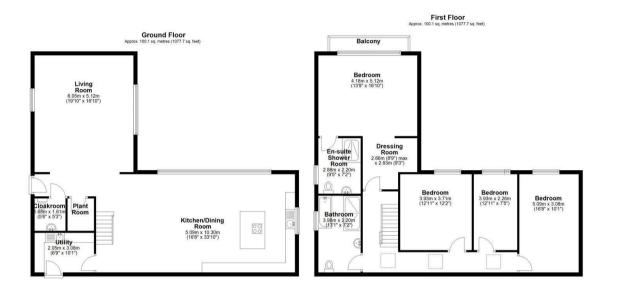

Total area: approx. 200.2 sq. metres (2155.4 sq. feet)

#### Floorplans

These plans are for illustrative purposes only and should not be used for any other purpose by any prospective purchaser or any other party.