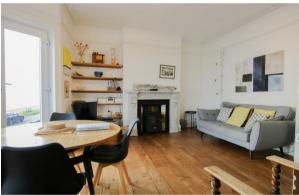

#### **DESCRIPTION**

A splendid first floor apartment with fine sea and coastline views a Leasehold 963 years remaining. Ground rent currently £25 per few paces from the beach. The spacious living room/kitchen has large windows and two doors opening onto a wide balcony (presently under reconstruction). The accommodations features double glazing, electric heating and high ceilings of this Victorian building, with the living room retaining an impressive stone fireplace complete with a well equipped kitchen area. The bedroom is of generous proportions and has a high ceiling, and a shower room completes the accommodation. This light and airy apartment is presently utilised as a holiday let, an excellent location from which to explore all the Southwold has to offer.

#### LIVING ROOM / KITCHEN

Polished wood floor. Imposing stone fireplace (sealed). Bay window and door to balcony. Kitchen area fitted with base and wall cupboards, work surfaces with tiled surrounds, single drainer sink unit and fitted electric oven and hob. Plumbing for washing machine and door to balcony.