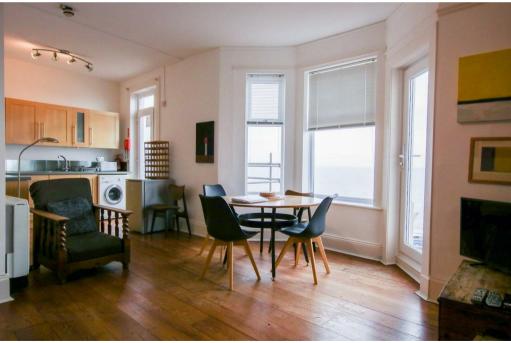

#### **DESCRIPTION**

A splendid first floor apartment with fine sea and coastline views a Leasehold 963 years remaining. Ground rent currently £25 per few paces from the beach. The spacious living room/kitchen has large windows and two doors opening onto a wide balcony (presently under reconstruction). The accommodations features double glazing, electric heating and high ceilings of this Victorian building, with the living room retaining an impressive stone fireplace complete with a well equipped kitchen area. The bedroom is of generous proportions and has a high ceiling, and a shower room completes the accommodation. This light and airy apartment is presently utilised as a holiday let, an excellent location from which to explore all the Southwold has to offer.

#### LIVING ROOM / KITCHEN

Polished wood floor. Imposing stone fireplace (sealed). Bay window and door to balcony. Kitchen area fitted with base and wall cupboards, work surfaces with tiled surrounds, single drainer sink unit and fitted electric oven and hob. Plumbing for washing machine and door to balcony.