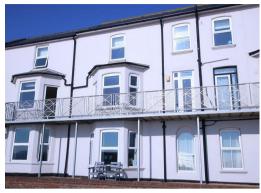

#### **DESCRIPTION**

A splendid first floor apartment with fine sea and coastline views a Leasehold 963 years remaining. Ground rent currently £25 per few paces from the beach. The spacious living room/kitchen has large windows and two doors opening onto a wide balcony (presently under reconstruction). The accommodations features double glazing, electric heating and high ceilings of this Victorian building, with the living room retaining an impressive stone fireplace complete with a well equipped kitchen area. The bedroom is of generous proportions and has a high ceiling, and a shower room completes the accommodation. This light and airy apartment is presently utilised as a holiday let, an excellent location from which to explore all the Southwold has to offer.

#### LIVING ROOM / KITCHEN

Polished wood floor. Imposing stone fireplace (sealed). Bay window and door to balcony. Kitchen area fitted with base and wall cupboards, work surfaces with tiled surrounds, single drainer sink unit and fitted electric oven and hob. Plumbing for washing machine and door to balcony.