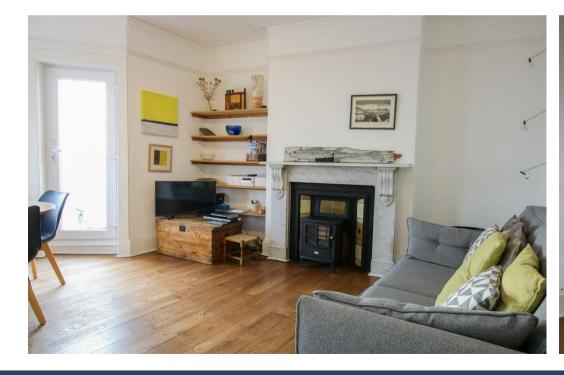

#### **DESCRIPTION**

A splendid first floor apartment with fine sea and coastline views a Leasehold 963 years remaining. Ground rent currently £25 per few paces from the beach. The spacious living room/kitchen has large windows and two doors opening onto a wide balcony (presently under reconstruction). The accommodations features double glazing, electric heating and high ceilings of this Victorian building, with the living room retaining an impressive stone fireplace complete with a well equipped kitchen area. The bedroom is of generous proportions and has a high ceiling, and a shower room completes the accommodation. This light and airy apartment is presently utilised as a holiday let, an excellent location from which to explore all the Southwold has to offer.

#### LIVING ROOM / KITCHEN

Polished wood floor. Imposing stone fireplace (sealed). Bay window and door to balcony. Kitchen area fitted with base and wall cupboards, work surfaces with tiled surrounds, single drainer sink unit and fitted electric oven and hob. Plumbing for washing machine and door to balcony.