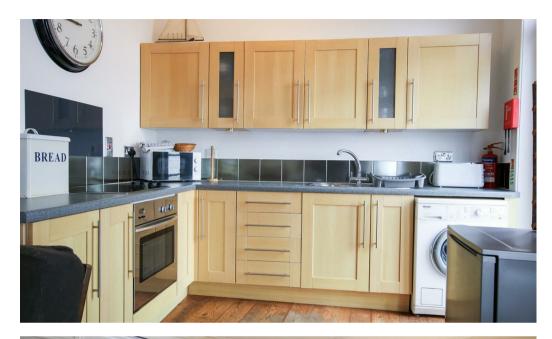

#### LIVING ROOM / KITCHEN

Polished wood floor. Imposing stone fireplace (sealed). Bay window and door to balcony. Kitchen area fitted with base and wall cupboards, work surfaces with tiled surrounds, single drainer sink unit and fitted electric oven and hob. Plumbing for washing machine and door to balcony.