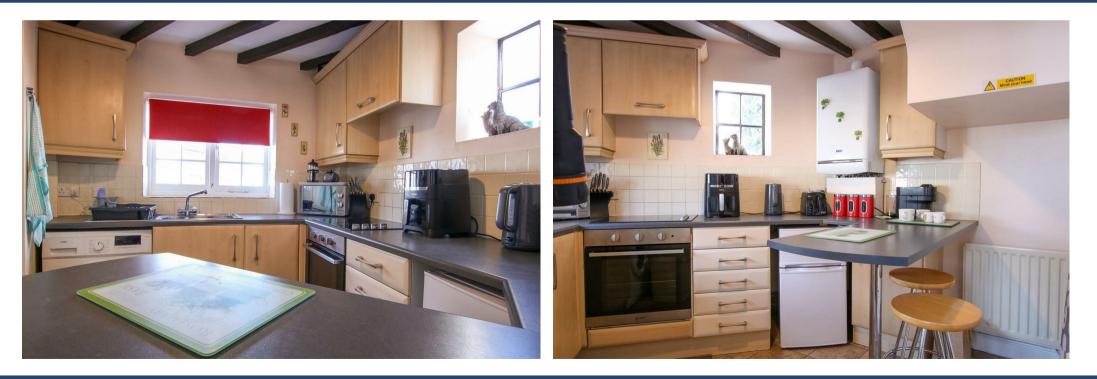

ACCOMMODATION

ENTRANCE LOBBY

Tiled floor

KITCHEN

Fitted with a range of base and wall cupboards, work surfaces and breakfast bar, tiled surrounds and single drainer sink unit. Fitted electric oven and hob. Windows to front and side elevations.