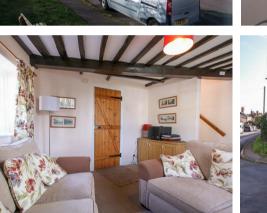

#### SITTING ROOM

Windows over looking the High Street. Staircase to the first floor.

FIRST FLOOR

LANDING