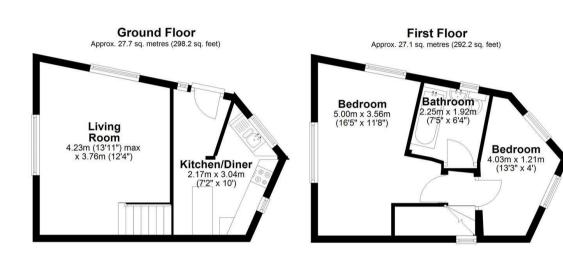

ACCOMMODATION

ENTRANCE LOBBY

Tiled floor

KITCHEN

Fitted with a range of base and wall cupboards, work surfaces and breakfast bar, tiled surrounds and single drainer sink unit. Fitted electric oven and hob. Windows to front and side elevations.

#### SITTING ROOM

Windows over looking the High Street. Staircase to the first floor.

FIRST FLOOR

LANDING

#### BEDROOM

Windows overlooking the Churchyard and High Street.

#### BEDROOM

Windows to front and side elevations.

## BATHROOM

White suite with panel bath and shower over, hand basin and WC. Window to front elevation.

Total area: approx. 54.9 sq. metres (590.4 sq. feet)

#### Floorplans

These plans are for illustrative purposes only and should not be used for any other purpose by any prospective purchaser or any other party.