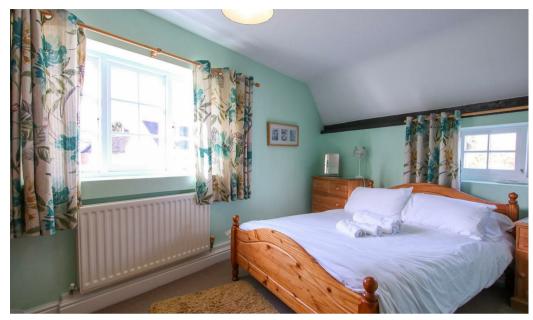

#### BEDROOM

Windows overlooking the Churchyard and High Street.

#### BEDROOM

Windows to front and side elevations.

## BATHROOM

White suite with panel bath and shower over, hand basin and WC. Window to front elevation.