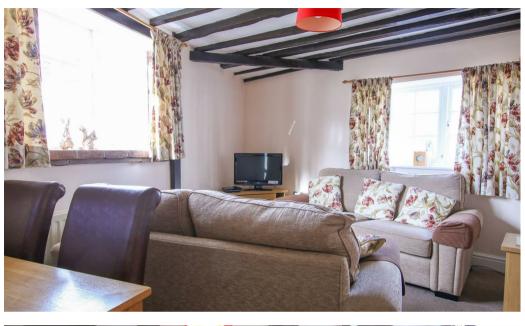

#### SITTING ROOM

Windows over looking the High Street. Staircase to the first floor.

FIRST FLOOR

LANDING