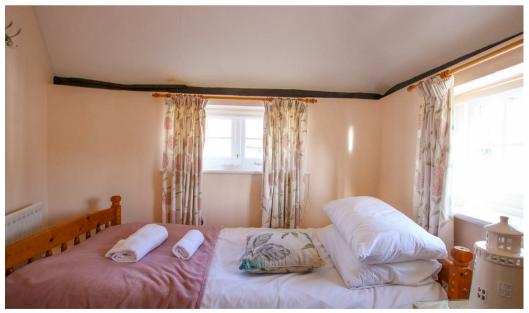

#### BEDROOM

Windows overlooking the Churchyard and High Street.

#### BEDROOM

Windows to front and side elevations.