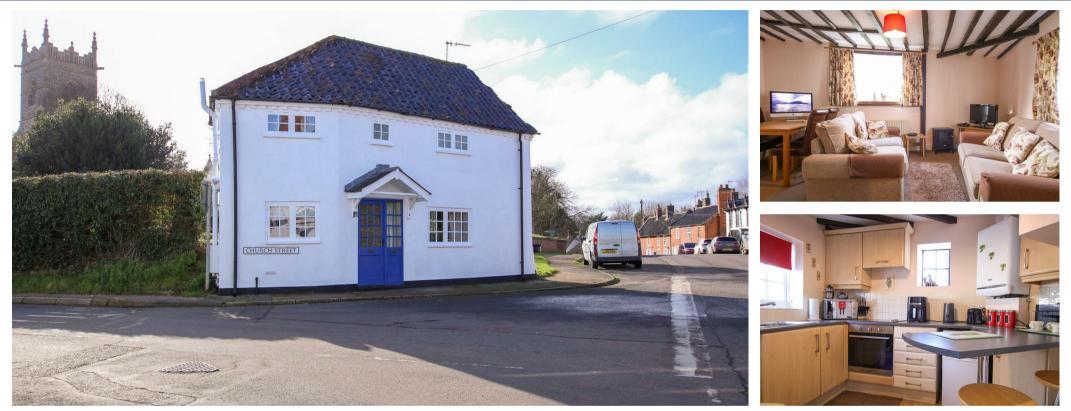

# High Street, Wangford

Cosy detached cottage in the heart of the popular and well served village of Wangford. Situated approximately three miles from the renowned coastal town of Southwold, forming part of the Suffolk Heritage Coast, an Area of Outstanding Natural Beauty, the village is well served by; two public houses, general store, doctors surgery, vets, tennis courts, farm shop, allotments, village church and the Wangford community centre. Wangford is also on the doorstep of the Henham Estate, known for hosting the Latitude Festival.

## DESCRIPTION

This charming, detached cottage is nestled in the heart of a conservation area, right in the village centre. Offering a cosy, welcoming atmosphere, the home features a fitted kitchen perfect for preparing meals, and a comfortable sitting room ideal for relaxing. The cottage boasts two first-floor bedrooms, each with a tranquil view, and a well-appointed bathroom. From the property, enjoy lovely views of the picturesque cottage-lined High Street and the village church. Just 3 miles from Southwold and the stunning East Suffolk Heritage Coast, this quaint home offers the perfect retreat in a peaceful, historic setting.

ACCOMMODATION

ENTRANCE LOBBY

Tiled floor

KITCHEN

Fitted with a range of base and wall cupboards, work surfaces and breakfast bar, tiled surrounds and single drainer sink unit. Fitted electric oven and hob. Windows to front and side elevations.

#### SITTING ROOM

Windows over looking the High Street. Staircase to the first floor.

FIRST FLOOR

LANDING